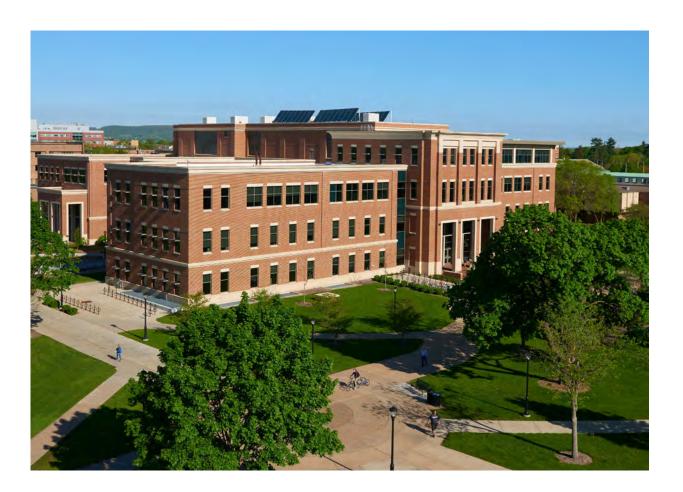

# **STUDENT UNION**

The UWL Student Union, built in 2017, is a LEED® Gold certified building. The building's design draws inspiration form natural features of the La Crosse area and endeavors to bring the outside environment inside the structure. The building features dining options, large meeting and banquet rooms as well as more intimate gathering spaces.

- 9,000 square foot ballroom
- 13 breakout spaces with standard AV equipment included
- Onsite food service and catering services
- Multiple common areas

4 UW-LA CROSSE CONFERENCE & EVENT SER

- Outside patios
- Outdoor fire pit
- Theatre