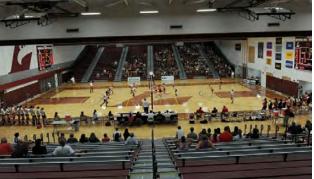

## **MITCHELL HALL**

Mitchell Hall, built in 1965, boasts a 40,000 square foot fieldhouse. A separate gymnasium is also available and can seat 2,880 people for athletic events and 3,500 for concerts and presentations. The gymnasium area offers flexibility of movable walls to accommodate three independent teaching stations.