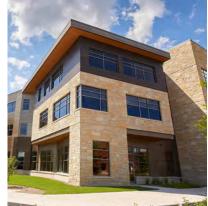

# **STUDENT UNION**

The UWL Student Union, built in 2017, is a LEED® Gold certified building. The building's design draws inspiration form natural features of the La Crosse area and endeavors to bring the outside environment inside the structure. The building features dining options, large meeting and banquet rooms as well as more intimate gathering spaces.

- 9,000 square foot ballroom
- 13 breakout spaces with standard AV equipment included
- Onsite food service and catering services
- Multiple common areas

4 UW-LA CROSSE CONFERENCE & EVENT SER

- Outside patios
- Outdoor fire pit
- Theatre