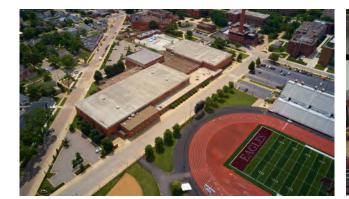

## **MITCHELL HALL**

Mitchell Hall, built in 1965, boasts a 40,000 square foot fieldhouse. A separate gymnasium is also available and can seat 2,880 people for athletic events and 3,500 for concerts and presentations. The gymnasium area offers flexibility of movable walls to accommodate three independent teaching stations.

#### Fieldhouse features:

- Climbing wall
- Golf cages
- Batting cages
- Volleyball courts (12)
- Badminton courts (12)
- Tennis courts (4 double, 2 single)
- 200 meter indoor track