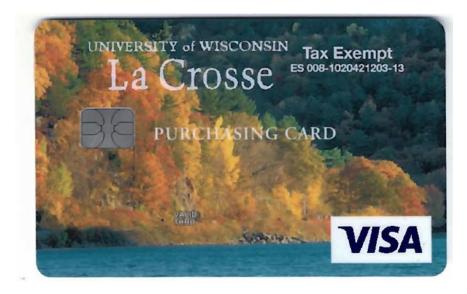

## Greetings,

The tax-exempt number for the University of Wisconsin System has changed. Effective January 1, 2022, suppliers may no longer accept the old tax-exempt number: ES 40706 or 39-1805963.

In the next several weeks, you will be receiving be receiving via campus mail an updated Purchasing card (PCard) with the new tax identification number: 008-1020421203-13 (see image below).