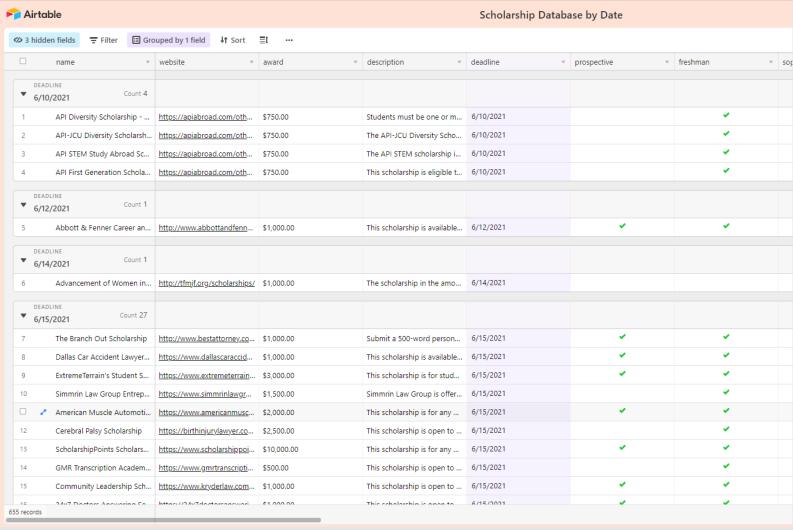

12. You can then close out of the filter selection tool area, and you will see all of the scholarships that you are eligible for. Go ahead from here and explore them using the descriptions and website links. The award amount and deadlines are also listed with each scholarship.

With the 2 filters that I chose, 52 scholarships are available that fit into those filters.

52 records