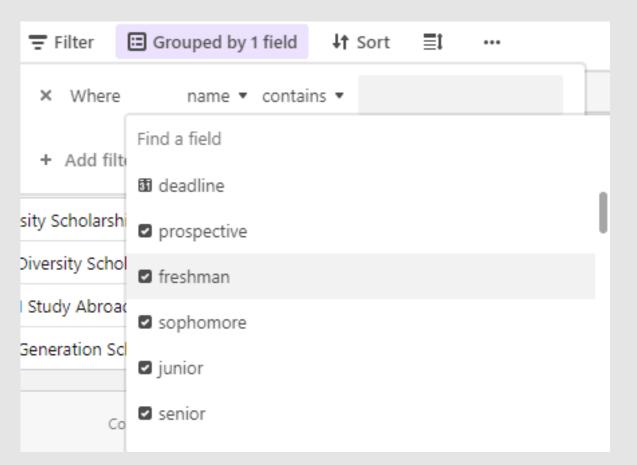

### 5. Click where it says "Name"

This is will open a drop down menu with all of the filters we have on our database

freshman ▼ is

\Xi 1 filter

Grouped by 1 field

And ▼ name ▼ contains ▼ Scroll down to look at all the Find a field + Add filte other filters that we have. To Keywords Diversity Schol **≣** GPA find ones that match your Study Abroad ■ Major major, choose "Major" Generation Sch **≣** Major Emphasis **≣** Minor