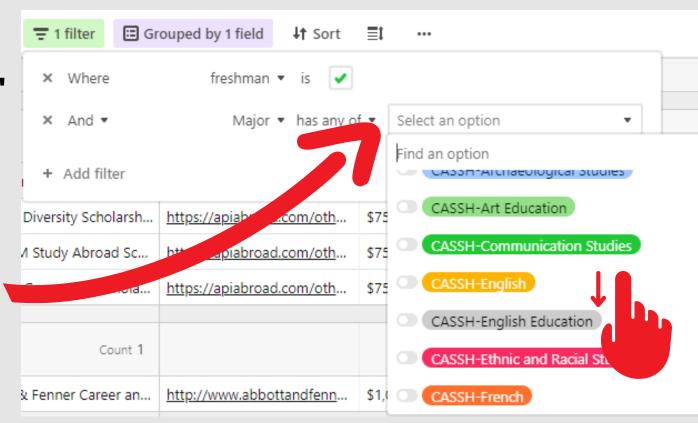

freshman ▼ is

\Xi 1 filter

Grouped by 1 field

And ▼ name ▼ contains ▼ Scroll down to look at all the Find a field + Add filte other filters that we have. To Keywords Diversity Schol **≣** GPA find ones that match your Study Abroad ■ Major major, choose "Major" Generation Sch **≣** Major Emphasis **≣** Minor

10.

1 filter

Where

Click "Select an option" and scroll to find your major and click on it.
They are organized by colleges.

Fenner Caree • African-American

Here is what it will look like after you add those filters. We suggest only using 2 filters, otherwise it will be too specific to find any scholarships.