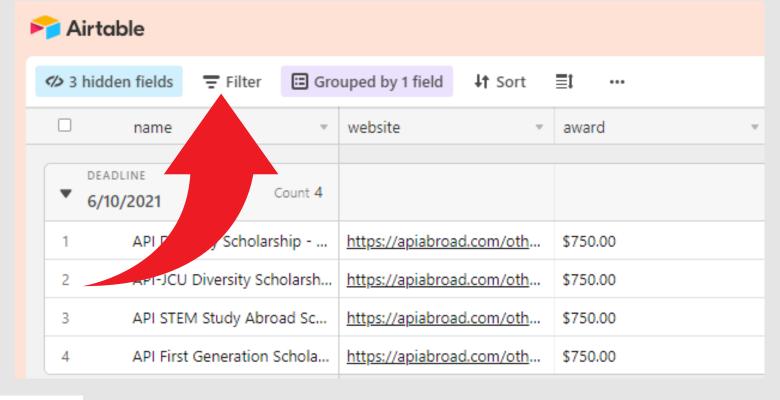

### Click "Filter" in the top left corner

This will allow you to narrow your search and find scholarships unique to you

# 4. Click / "Add Filter"