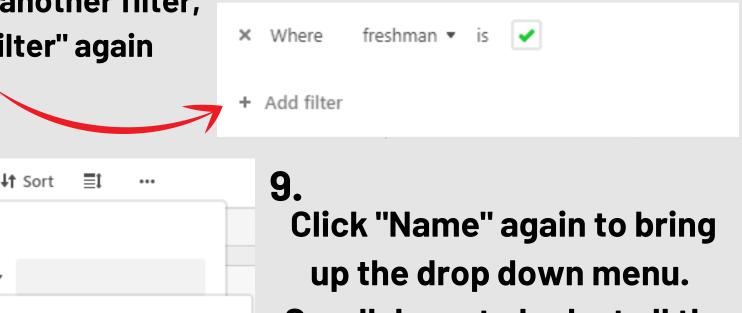

#### 7. Click the box to select it.

This makes it so it only shows scholarships that your year in school can apply for.

≡i

↓↑ Sort

8.
You'll want to add another filter,
so click "Add Filter" again

Grouped by 1 field

### 5. Click where it says "Name"

This is will open a drop down menu with all of the filters we have on our database