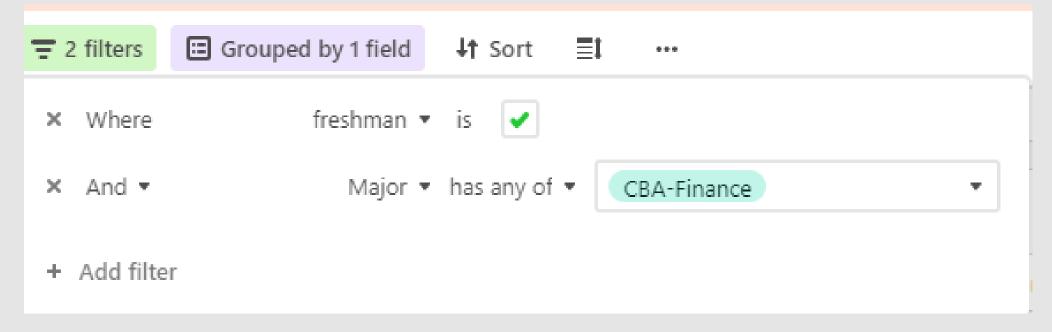

10.

1 filter

Where

Click "Select an option" and scroll to find your major and click on it.
They are organized by colleges.

Fenner Caree • African-American

Here is what it will look like after you add those filters. We suggest only using 2 filters, otherwise it will be too specific to find any scholarships.