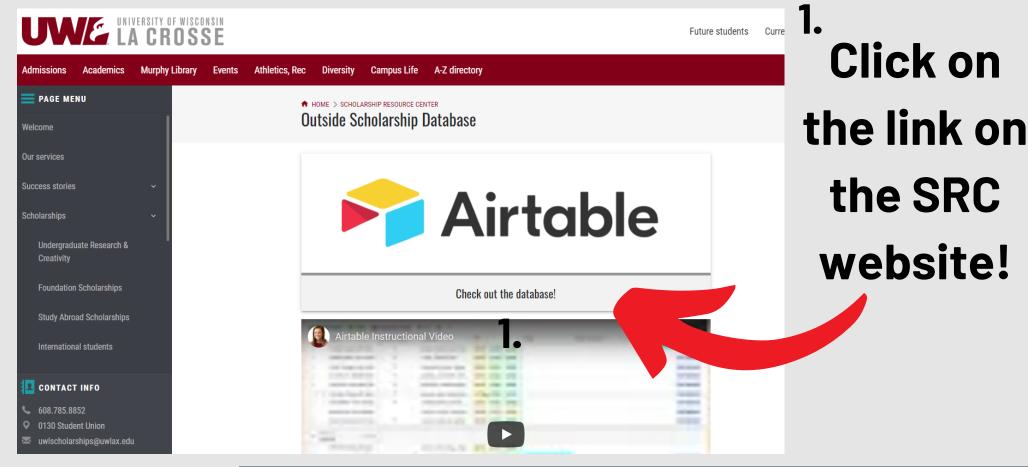

### How to use filters in the SRC:

## **Outside Scholarship Database**

2.

That will bring
you to the
Airtable
website with
all of our
scholarships in
an organized
database for
you to use!