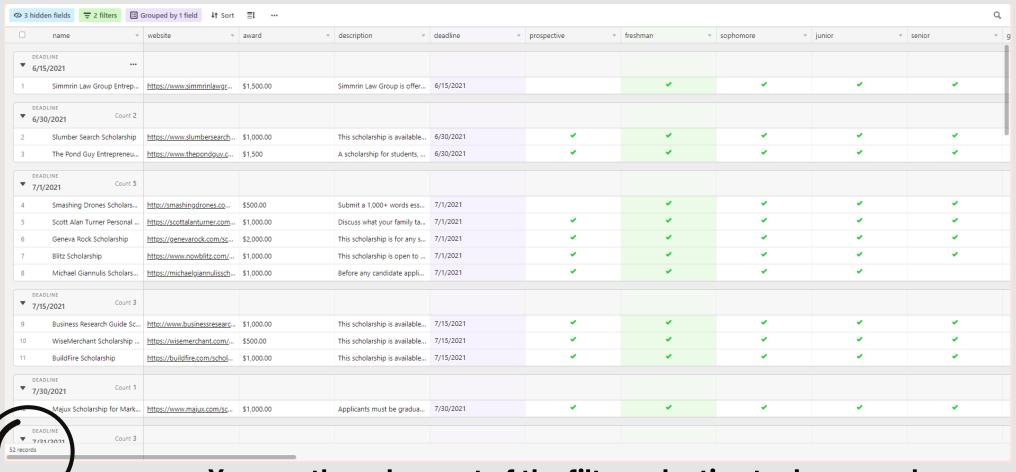

12. You can then close out of the filter selection tool area, and you will see all of the scholarships that you are eligible for. Go ahead from here and explore them using the descriptions and website links. The award amount and deadlines are also listed with each scholarship.

With the 2 filters that I chose, 52 scholarships are available that fit into those filters.

52 records