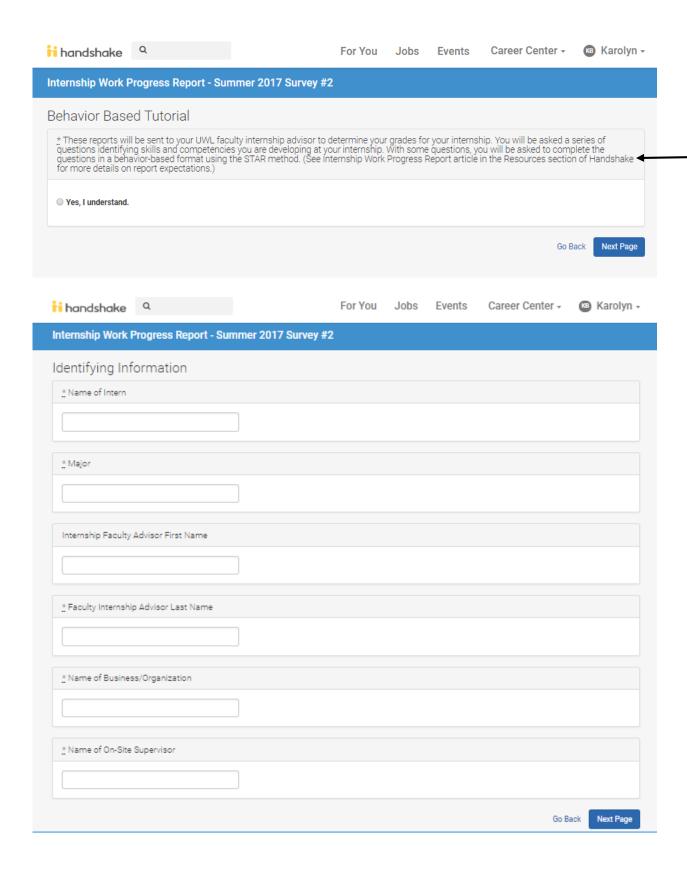

# STEP 4: Start Survey

NOTE: STAR method will be required to answer questions in the evaluation survey. See below for tips on STAR method.

| Provide an example of a time when you witnessed and/or increased your understanding of effective leadership skills at your internship. Use STAR Method to answer. |                                                      |                                                 |                                                    |                                                    |                                             |                                                                                                    |           |  |
|-------------------------------------------------------------------------------------------------------------------------------------------------------------------|------------------------------------------------------|-------------------------------------------------|----------------------------------------------------|----------------------------------------------------|---------------------------------------------|----------------------------------------------------------------------------------------------------|-----------|--|
|                                                                                                                                                                   |                                                      |                                                 |                                                    |                                                    |                                             |                                                                                                    |           |  |
|                                                                                                                                                                   |                                                      |                                                 |                                                    |                                                    |                                             |                                                                                                    |           |  |
|                                                                                                                                                                   |                                                      |                                                 |                                                    |                                                    |                                             |                                                                                                    |           |  |
| I am learning a                                                                                                                                                   | sbout professio                                      | nalism                                          |                                                    |                                                    |                                             |                                                                                                    |           |  |
| Strongly Agree                                                                                                                                                    | 1                                                    | 2                                               | 3                                                  | 4                                                  | 5                                           | Strongly Disagree                                                                                  |           |  |
| anong, rigida                                                                                                                                                     | 0                                                    | 0                                               | 0                                                  | 0                                                  | 0                                           | occurry occupied                                                                                   |           |  |
| . Danadha a ais                                                                                                                                                   |                                                      | you learned about p                             |                                                    |                                                    | CTAD Mark                                   |                                                                                                    |           |  |
| Describe a sitt                                                                                                                                                   | adon in which                                        | you learned about p                             | noressionalism at                                  | your internship. o                                 | SE STAR MELTIO                              | i to ariswer.                                                                                      |           |  |
|                                                                                                                                                                   |                                                      |                                                 |                                                    |                                                    |                                             |                                                                                                    |           |  |
|                                                                                                                                                                   |                                                      | //                                              |                                                    |                                                    |                                             |                                                                                                    |           |  |
| This internehin                                                                                                                                                   | s is halping ma                                      | better understand n                             | ny professional st                                 | rangths interests                                  | and values                                  |                                                                                                    |           |  |
| Strongly Agree                                                                                                                                                    | 1                                                    | 2                                               | 3                                                  | 4                                                  | 5                                           | Strongly Disagree                                                                                  |           |  |
| and any or agree                                                                                                                                                  | 0                                                    | 0                                               | 0                                                  | 0                                                  | 0                                           | Storigly Disagrat                                                                                  |           |  |
| ports).                                                                                                                                                           | ample including                                      | evidence of how yo                              | u understand and                                   | /or use them in yo                                 |                                             | ost se direction in directions in our                                                              | , , , , , |  |
| eports).                                                                                                                                                          | mple including                                       | evidence of how yo                              | u understand and                                   | or use them in yo                                  |                                             |                                                                                                    | , , , , , |  |
| eports).                                                                                                                                                          |                                                      | 10                                              |                                                    |                                                    |                                             | s, and/or religions at my internship                                                               |           |  |
|                                                                                                                                                                   | understand an                                        | id value differences                            | in cultures, races,                                | ages, genders, se                                  | exual orientation<br>5                      |                                                                                                    |           |  |
| am learning to                                                                                                                                                    | understand an                                        | d value differences                             | in cultures, races,                                | ages, genders, se                                  | exual orientation                           | s, and/or religions at my internship                                                               |           |  |
| am learning to<br>rongly Agree<br>Provide an exan                                                                                                                 | understand an                                        | id value differences                            | in cultures, races,<br>3<br>0<br>derstand and valu | ages, genders, se<br>4<br>©                        | exual orientation<br>5                      | s, and/or religions at my internship                                                               | ).        |  |
| am learning to<br>rongly Agree<br>Provide an exan                                                                                                                 | understand an                                        | d value differences  2  0  u are learning to un | in cultures, races,<br>3<br>0<br>derstand and valu | ages, genders, se<br>4<br>©                        | exual orientation<br>5                      | s, and/or religions at my internship<br>Strongly Disagree                                          | ).        |  |
| am learning to<br>rongly Agree<br>Provide an exan<br>igions at my in                                                                                              | understand an  1  O  mple of how you ternship. Use S | d value differences  2  0  u are learning to un | in cultures, races,<br>3<br>0<br>derstand and valu | ages, genders, se<br>4<br>©<br>e differences in cu | sxual orientation  5  0  ultures, races, ag | s, and/or religions at my internship<br>Strongly Disagree                                          | ).        |  |
| am learning to<br>rongly Agree<br>Provide an exan<br>ligions at my in                                                                                             | understand an  1  O  mple of how you ternship. Use S | u are learning to un                            | in cultures, races,<br>3<br>0<br>derstand and valu | ages, genders, se<br>4<br>©<br>e differences in cu | sxual orientation  5  0  ultures, races, ag | s, and/or religions at my internship<br>Strongly Disagree                                          | ).        |  |
| am learning to<br>rongly Agree<br>Provide an exan<br>ligions at my in                                                                                             | understand an  1  O  mple of how you ternship. Use S | u are learning to un                            | in cultures, races,<br>3<br>0<br>derstand and valu | ages, genders, se<br>4<br>©<br>e differences in cu | sxual orientation  5  0  ultures, races, ag | s, and/or religions at my internship<br>Strongly Disagree                                          | ).        |  |
| am learning to rongly Agree Provide an exan ligions at my in 1                                                                                                    | understand an  1  O  mple of how you ternship. Use S | u are learning to un                            | in cultures, races,<br>3<br>0<br>derstand and valu | ages, genders, se<br>4<br>©<br>e differences in cu | sxual orientation  5  0  ultures, races, ag | s, and/or religions at my internship<br>Strongly Disagree                                          | ).        |  |
| am learning to rongly Agree Provide an exan ligions at my in 1990. Do you feel com Yes No Sometimes                                                               | understand an  1  mple of how you ternship. Use S    | u are learning to unitAR Method to ans          | in cultures, races, 3 0 derstand and valu wer.     | ages, genders, se  4  0  e differences in ou       | exual orientation  5  0  ultures, races, aç | s, and/or religions at my internship<br>Strongly Disagree<br>res, genders, sexual orientations, ar | ).        |  |
| am learning to rongly Agree Provide an exan ligions at my in 1990 Yes No Sometimes                                                                                | understand an  1  mple of how you ternship. Use S    | u are learning to un                            | in cultures, races, 3 0 derstand and valu wer.     | ages, genders, se  4  0  e differences in ou       | exual orientation  5  0  ultures, races, aç | s, and/or religions at my internship<br>Strongly Disagree<br>res, genders, sexual orientations, ar | ).        |  |
| am learning to rongly Agree Provide an exan ligions at my in 1990. Do you feel com Yes No Sometimes                                                               | understand an  1  mple of how you ternship. Use S    | u are learning to unitAR Method to ans          | in cultures, races, 3 0 derstand and valu wer.     | ages, genders, se  4  0  e differences in ou       | exual orientation  5  0  ultures, races, aç | s, and/or religions at my internship<br>Strongly Disagree<br>res, genders, sexual orientations, ar | ).        |  |