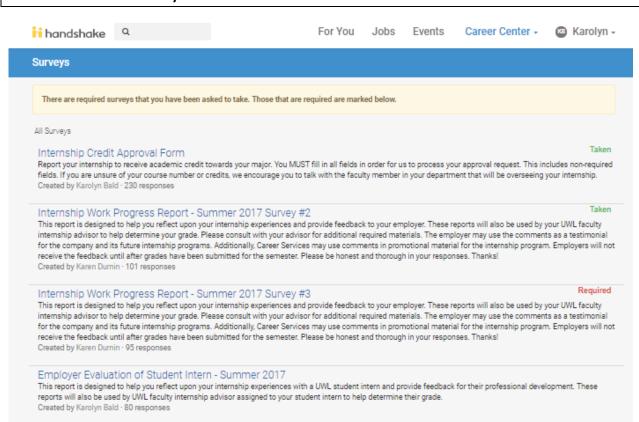

# **How to Complete a Work Progress Report**



#### **STEP 2: Go to Surveys**



## **STEP 3: Find Correct Survey**



# STEP 4: Start Survey



NOTE: STAR method will be required to answer questions in the evaluation survey. See below for tips on STAR method.



| Provide an example of a time when you witnessed and/or increased your understanding of effective leadership skills at your internship. Use STAR Method to answer. |                                                      |                                                 |                                                    |                                                    |                                             |                                                                                                    |           |  |
|-----------------------------------------------------------------------------------------------------------------