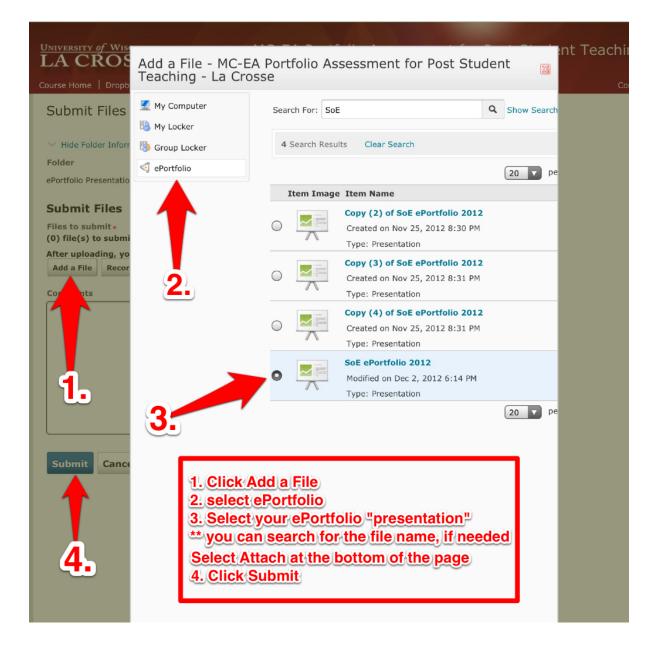

## Upload your ePortfolio for Assessment

Log into D2L

Click on the "class" called Portfolio Assessment for Post Student Teaching (yours will be specific to your major but should be named similarly)

| UNIVERSITY of WISCONSIN<br>LACROSSE Desire2Learn                                                                                                                                                                                                                                                                                                  | A Portfolio Asse                                                                            |
|---------------------------------------------------------------------------------------------------------------------------------------------------------------------------------------------------------------------------------------------------------------------------------------------------------------------------------------------------|---------------------------------------------------------------------------------------------|
| Course Home   Dropbox   Classlist   ePortfolio                                                                                                                                                                                                                                                                                                    |                                                                                             |
|                                                                                                                                                                                                                                                                                                                                                   |                                                                                             |
| News                                                                                                                                                                                                                                                                                                                                              |                                                                                             |
| <b>ePortfolio</b><br>The School of Education and Post Student Teaching Portfolio<br>assessment system, which a sed to evaluate Teacher Candida<br>Wisconsin Teacher Educator and ards (WTES) core competence<br>narrative rubric is comprised and separate rubrics, each descri-<br>standard. For more information of the http://www.uwlax.edu/so | ate's (TC's) development in<br>cies. The portfolio reflective<br>ibing competency levels fo |
| To send your ePortfolio presentation, go to the Dropbox and su presentation. Do not submit the intervidual files, just the presentationed files into the one. If you need help with technical informations or watch                                                                                                                               | tation, which will package                                                                  |
| For content questions, please contact your portfolio advisor.                                                                                                                                                                                                                                                                                     | Show All New                                                                                |
| Content Broveser   🗢                                                                                                                                                                                                                                                                                                                              |                                                                                             |
| Bookmarks 🚚 Recently Visited                                                                                                                                                                                                                                                                                                                      | •                                                                                           |
| Home                                                                                                                                                                                                                                                                                                                                              |                                                                                             |

|                         | Folder |                        | Score  | Subm |
|-------------------------|--------|------------------------|--------|------|
| No Category             |        |                        |        |      |
| ePortfolio Presentation |        | Click on the assignmer |        |      |
|                         |        | "ePortfolio Present    | ation' |      |