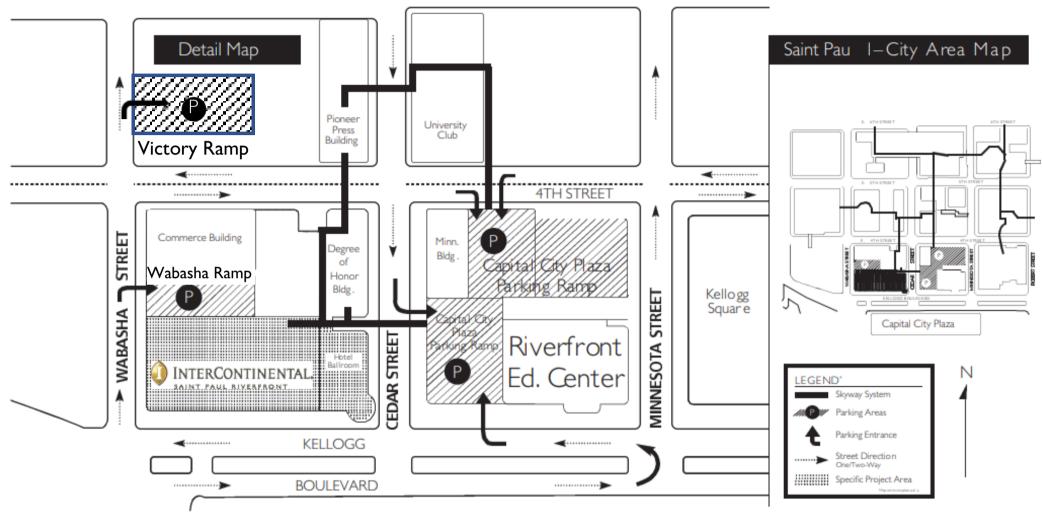

## InterContinental Saint Paul Riverfront Parking Map

II East Kellogg Boulevard Saint Paul, MN 55101 (651) 292-1900

## Directions to the InterContinental Saint Paul Riverfront and local parking options:

From Minneapolis: I-94 East to Marion Street exit. Marion St. becomes Kellogg Blvd. Follow Kellogg Blvd. to parking ramps.

From Wisconsin: I-94 West to Kellogg Blvd. Take a left on Kellogg Blvd. to parking ramps.

Wabasha Ramp: Valet Service from the Hotel Entrance

Victory Ramp: Self-Parking one-half block north of hotel

Capitol City Plaza Ramp: Self-Parking one block east of hotel

(Enter on Wabasha Street)

(Enter on Kellogg Blvd. or 4th Street)