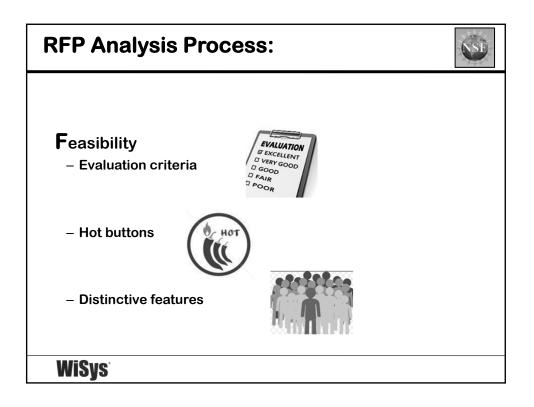

|  |
| – Known "deal breakers":                | -?                                                                                                                                                                                                              |  |
| – Key dates:                            | – 7/19-21 due, 5pm local                                                                                                                                                                                        |  |
| WiSys                                   |                                                                                                                                                                                                                 |  |















| RFP Analysis Process:    |                                                                              | Seeds of Native Health |  |
|--------------------------|------------------------------------------------------------------------------|------------------------|--|
| Relevance                |                                                                              |                        |  |
| – Program purpose:       | <ul> <li>improve nutrition</li> <li>healthy foods for communities</li> </ul> |                        |  |
| – Estimated # awards:    | -?                                                                           |                        |  |
| – Eligibility criteria:  | <ul> <li>Native America<br/>federal or state<br/>tribal gov'ts</li> </ul>