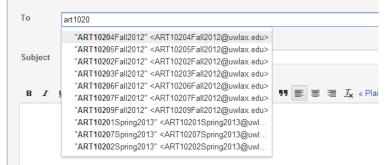

One person in the department (generally the ADA) is also able to access the Class Email in Gmail that is used by the course instructor. The Associate Registrar keeps a crosswalk table updated with the appropriate ADA email address assigned by subject. To use that feature, compose a new email. In the TO box, type the Subject, course number and section. Active class lists for the different terms will appear in the drop down. Choose the class list for the appropriate term. The general format is Subject, Course#, Section#, Term, Year.