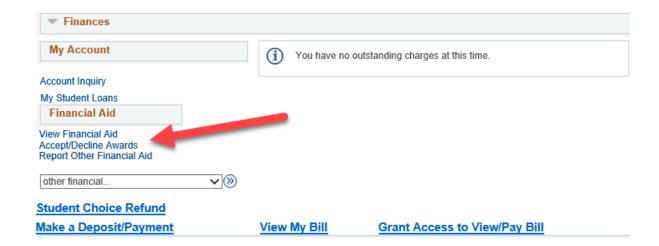

# Accept/Decline Your Financial Aid

- 1. Scroll down to the **Finances** section of your Student Center.
- 2. Click the Accept/Decline Awards link in the Financial Aid list.

3. You may encounter the **Electronic User Consent** agreement. Read through the agreement and either click ok or cancel.

#### **Electronic User Consent**

4. If you click OK, next click on the appropriate Aid Year link.