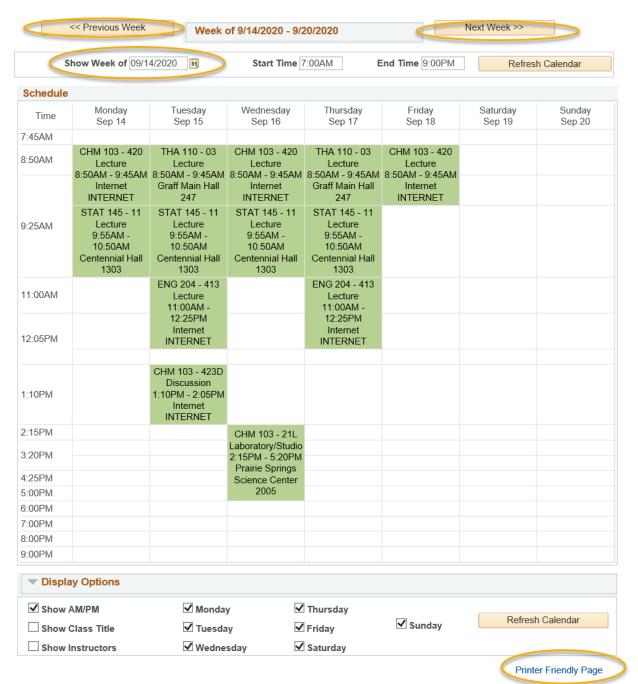

4. To make sure you are seeing the correct schedule, check the dates being displayed in the **Show Week of** line. Use the **Previous Week/Next Week** fields to adjust to see a specific week (especially for summer courses).

### a. **Important**:

- For Fall schedules, the first week starts on a Tuesday, so to see your whole week with Monday included, use the **Next Week>>** button to move ahead to the first full week.
- ii. Entirely online classes (online asynchronous) will not show up in the weekly schedule.
- b. Click **Printer Friendly Page** at the bottom to get a printable page. If it doesn't print correctly, try printing from a different internet browser.

c. TIP: If you see orange or a yellow warning icon, that may indicate a time conflict, but it may also indicate the class is using multiple rooms or that two classes are splitting the hour on the grid. Look closely at the times to make sure there is no conflict. If there is no conflict, you don't need to be concerned. If there is a conflict, contact the Records and Registration office for help.