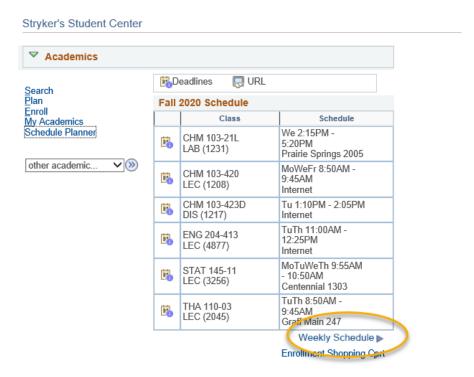

#### IN WINGS STUDENT CENTER

1. In the Academics section of your Student Center, click on the Weekly Schedule link.

- 2. If asked, choose the correct term.
- 3. The Weekly Calendar View option will be selected at the top. The List View shows your courses in a list, instead of the calendar view.