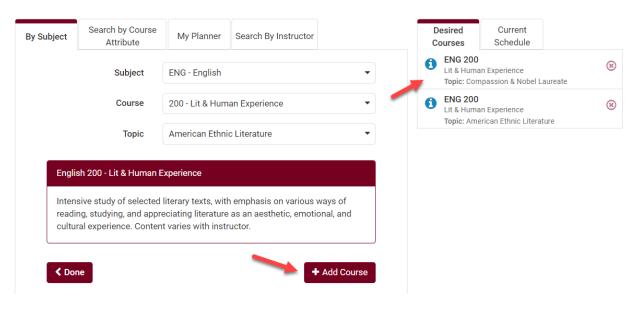

4. Click +Add Course to find and add courses to use in a schedule.

- 5. Use the course filters on the Add Course screen to find your course.
  - a. If the course has a topic, an additional field will appear after you select the **Course**. You must select a **Topic** before you can add the course. Only one topic can be added at a time. To search the availability of multiple topics, add the course multiple times to your list, each time a different topic.

b. Once the Topic is selected, click on **Add Course**. The Course with topic will then appear in the **Desired Courses** list on the right. You can add multiple topics to that list.

c. You can also Search by Course Attribute to find General Education courses, which may also have topics.