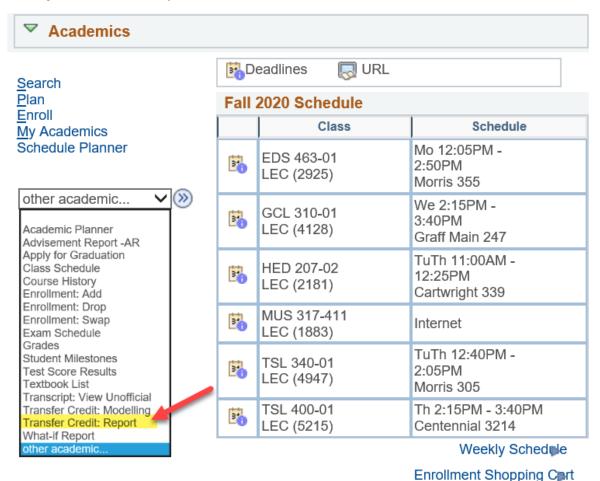

# View Transfer Credit Report

1. In the **Academics** section of your Student Center, select **View Transfer Credit: Report** from the drop-down menu. Click the double arrow button ...

- 2. View your report.
  - a. The below example shows credits transferred in from Western Technical College under the **Course Credits** section.
    - i. The grades start with T because they are transfer grades.
    - ii. **Incoming Course** is the course name/number from your prior school.
    - iii. The **Equivalent Course** is the name of which UWL course will be awarded. If the course is labeled GEL, that is a general, non-departmental elective. If the course has a subject code followed by 0's (e.g. ECO 000C), the course is an elective in that particular subject/department.