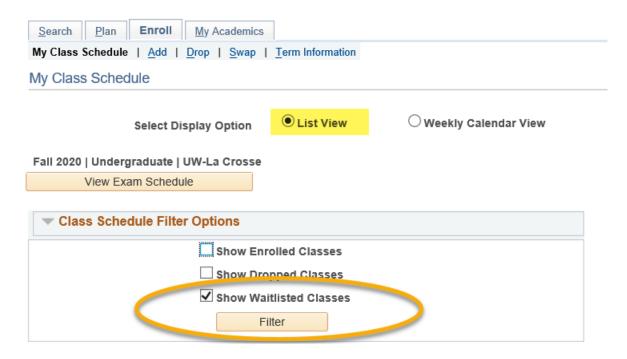

2. In the List view, switch the filter options to Show Waitlisted Classes and click Filter.

3. The **Waitlist Position** field shows your current position.

| Class Schedule Filter Options     |         |          |                    |          |      |          |           |         |                            |  |  |  |
|-----------------------------------|---------|----------|--------------------|----------|------|----------|-----------|---------|----------------------------|--|--|--|
| Show Enrolled Classes             |         |          |                    |          |      |          |           |         |                            |  |  |  |
| Show Dropped Classes              |         |          |                    |          |      |          |           |         |                            |  |  |  |
| Show Waitlisted Classes           |         |          |                    |          |      |          |           |         |                            |  |  |  |
| Filter                            |         |          |                    |          |      |          |           |         |                            |  |  |  |
|                                   |         |          |                    |          |      |          |           |         |                            |  |  |  |
| ACC 221 - Accounting Principles I |         |          |                    |          |      |          |           |         |                            |  |  |  |
| Status Waitlist P                 |         | Position | Units              | Grading  |      | Grade    | Deadlines |         |                            |  |  |  |
| Waiting 4                         |         |          | <mark>3</mark> .00 | Graded   |      |          | 8         |         |                            |  |  |  |
| Class<br>Nbr                      | Section | Соп      | ponent             | Days & T | imes | Room     | Instru    | ctor    | Start/End Date             |  |  |  |
| 1001                              | 411     | Lec      | ture               |          |      | Internet | Mega      | n Leach | 09/08/2020 -<br>12/16/2020 |  |  |  |