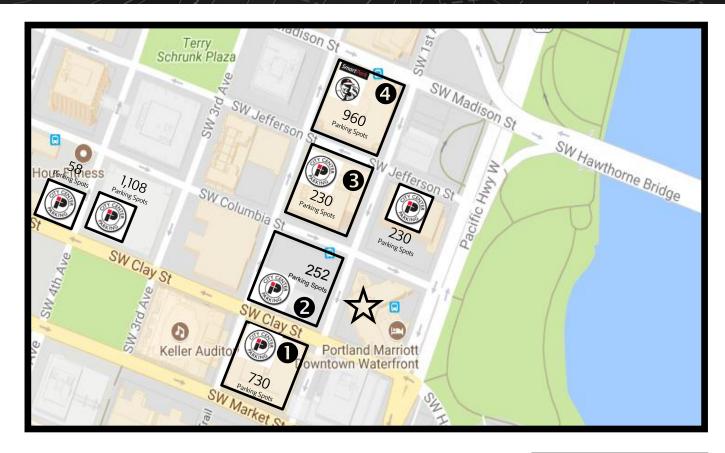

### **1** CROWN PLAZA

Lot #62

1st & Clay (120 SW Clay)
(503) 294-3275

\$6.00 per hour
\$19.00 Maximum per day
\$6.00 Evenings 6:00 PM – 5:00 AM
Early Bird \$14.00 in before 9:30 AM
\*No in-and-out privileges
\$22.00 overnight

## **2** KOIN CENTER

Lot #23

1st & Clay (151 SW Clay) (503) 221-1666 \$6.00 per hour \$18.00 Maximum per day \$6.00 Evenings arrive after 5:00 PM Early Bird \$14.00 before 10:30 AM

### **3** COLUMBIA SQUARE

Lot #83
1st & Jefferson (144 SW Jefferson)
(503) 221-1666
\$5.00 per hour
\$13.00 Maximum per day
\$5.00 Evenings
Early Bird \$16.95 in before 10:30 AM
\$5.00 Weekends

#### **4** SMART PARK

1st & Jefferson (123 SW Jefferson) (503) 790-9302 \$1.80 1 hour, \$3.60 2 hours \$5.40 3 hours, \$7.40 4 hours \$20.00/24 hours-ends at 5:00 AM \$5.00 evening arrive after 5:00 PM Height restriction: 6'9"