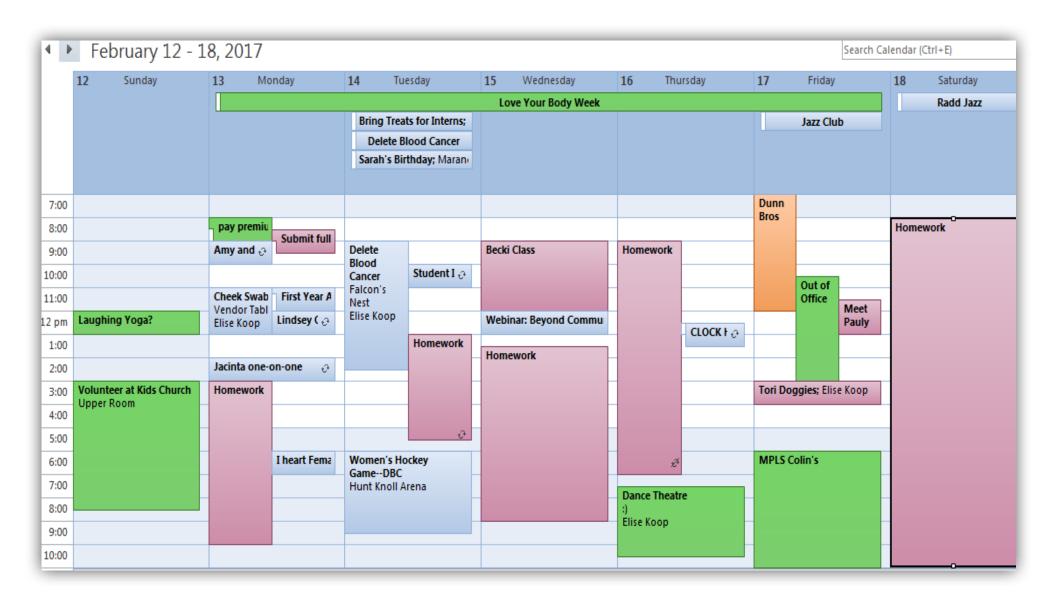

li>Leadership in SA (3 cr.)*</li> <li>Assessment in SA (3 cr.)</li> <li>Special Topics (1-2 cr.)**</li> </ul>      |  |  |  |
|             | <ul> <li>Advising &amp; Supporting (3 cr.)*</li> <li>Legal Issues (3 cr.)*</li> <li>Internship (3 cr.)</li> <li>Optional Practicum (1 cr.)</li> </ul>                                              | <ul> <li>Administration of HE (3 cr.)*</li> <li>Finance &amp; Governance (3 cr.)*</li> <li>Capstone (3 cr.)</li> <li>Special Topics (1-2 cr.)**</li> </ul> |  |  |  |

Academics are roughly 25-30 hours per week, and internships are roughly 20 hours per week.

\*courses offered in 7-week format rather than full semester

\*\*courses offered fully online – the rest are blended

Tuition is capped at 9 credits (so you enroll in 40 credits, but only pay for 36)



|        | MONDAY                                                   |              | TUESDAY |                | WEDNESDAY                                                |             | THURSDAY      |                    | FRIDAY                                                   |                     |
|--------|----------------------------------------------------------|--------------|---------|----------------|----------------------------------------------------------|-------------|---------------|--------------------|----------------------------------------------------------|---------------------|
|        | 23                                                       |              | 24      |                | 25                                                       |             | 26