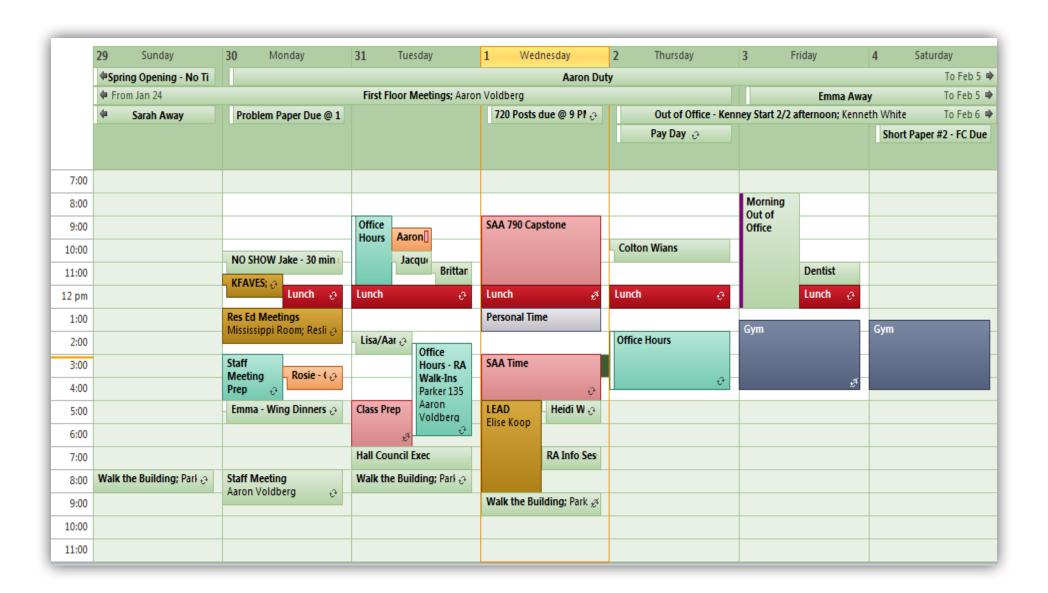

|                                                          |             |               |                    |                                                          |                     |
| 10     |                                                          |              |         |                |                                                          |             |               |                    |                                                          |                     |
| 11     |                                                          |              |         |                |                                                          |             |               |                    |                                                          |                     |