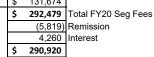

| Org Act    |       |      |               |
|------------|-------|------|---------------|
| Enrollment |       | Rate | \$<br>29.74   |
| Summer     | 1,910 |      | \$<br>14,201  |
| Fall       | 9,661 |      | \$<br>143,659 |
| J-Term     | 2,773 |      | \$<br>2,945   |
| Spring     | 8,855 |      | \$<br>131,674 |
|            |       |      | \$<br>292,479 |