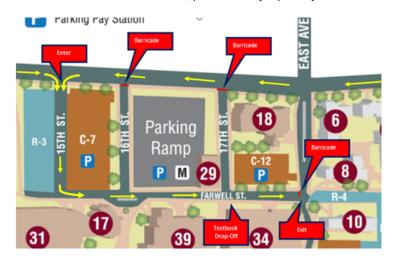

- Spring semester textbooks currently checked out through Textbook Rental Services may be returned in person <u>Thursday May 14, Friday May 15, or Monday May 18</u> between the hours of <u>11:00am 5:00pm.</u>
- The drop off site will be located outside, on the north side of the Student Union on Farwell Street. There will be three stations; two designated for drive up (preferred) and one designated for walk up.
  - If driving, turn off La Crosse Street onto 15<sup>th</sup> Street, then turn left onto Farwell Street. To ensure safe and efficient traffic flow, you will not be allowed to turn onto 16<sup>th</sup> and 17<sup>th</sup> Streets from Lacrosse Street or onto Farwell Street from East Ave.
  - Map provided below for reference.
- Once at the designated drop off station, hold textbooks with the barcodes facing upward for a staff member to see they belong to Textbook Rental Services. After the barcodes have been approved by a staff member, please place your textbooks face down on the cart and then exit accordingly. If driving up, you will need to exit your vehicle briefly to place textbooks on the cart.
- Please remember to practice social distancing and allow at least 6 feet between yourself and other students and employees.
- In the case of inclement weather, please ensure you protect your textbooks from water damage.