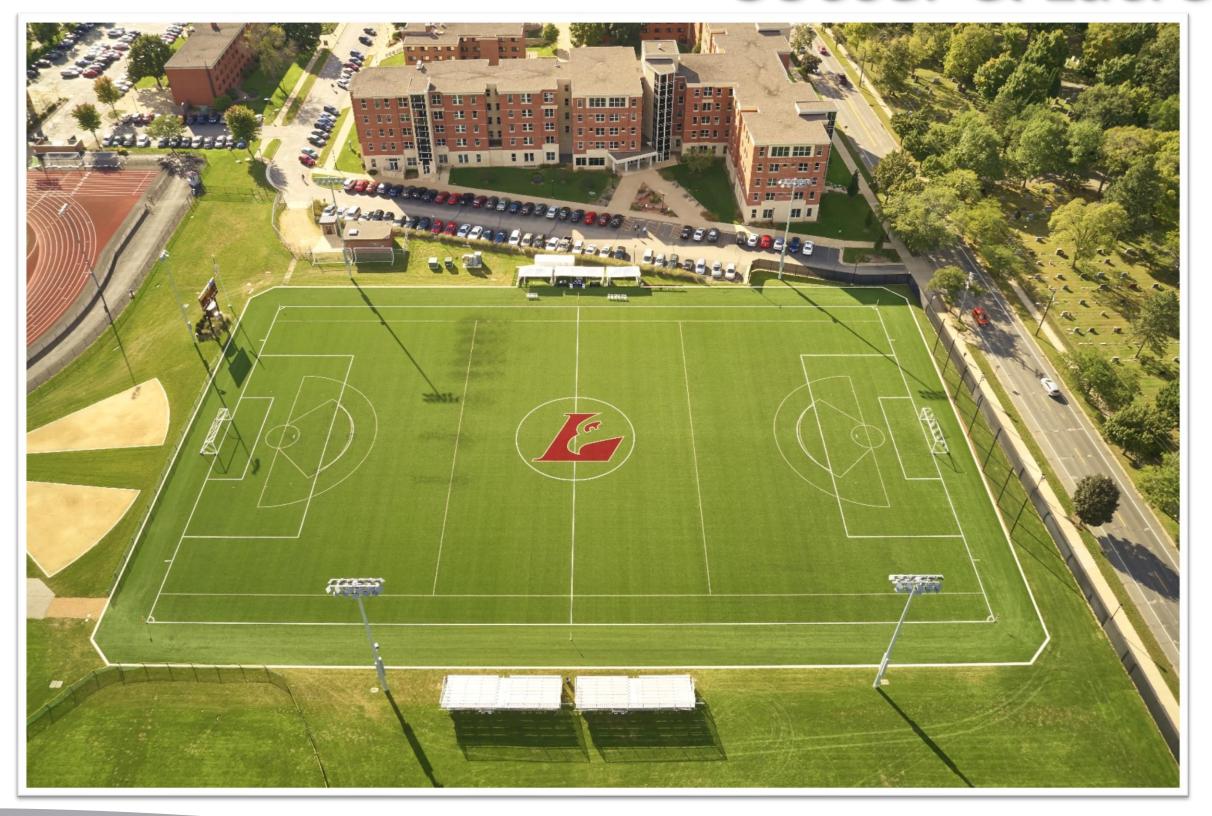

### University of Wisconsin-La Crosse



Campus Master Plan Update UWL Alumni - What's New Wednesdays







#### Aerial View of UWL Campus





#### 2018-19 Master Plan Update





#### University of Wisconsin-La Crosse



Capital Projects "A Look Back"







#### Reuter Hall







# Veterans Memorial Field Sports Complex









#### Centennial Hall





## Eagle Hall







## Police Building & Parking Ramp





## West Campus Chiller





#### Student Union





#### **CFA Entrance Addition**





#### Soccer & Lacrosse Field





## **REC** Addition







## Prairie Springs Science Center – Phase I





#### Laux Hall Renovation







#### University of Wisconsin-La Crosse



Capital Projects "Looking Ahead"







#### Veterans Memorial Field Track & Turf Replacement





## Residence Hall Renovations White-Sanford-Wentz





## Green Island Tennis Facility





#### Wittich Hall CBA Renovation







## Badger Street Mall







## Prairie Springs Science Center - Phase II





#### Fieldhouse





#### Fieldhouse





## Center for the Arts Parking Ramp





#### New Residence Hall





## Whitney Center Renovation





## QUESTIONS & ANSWERS