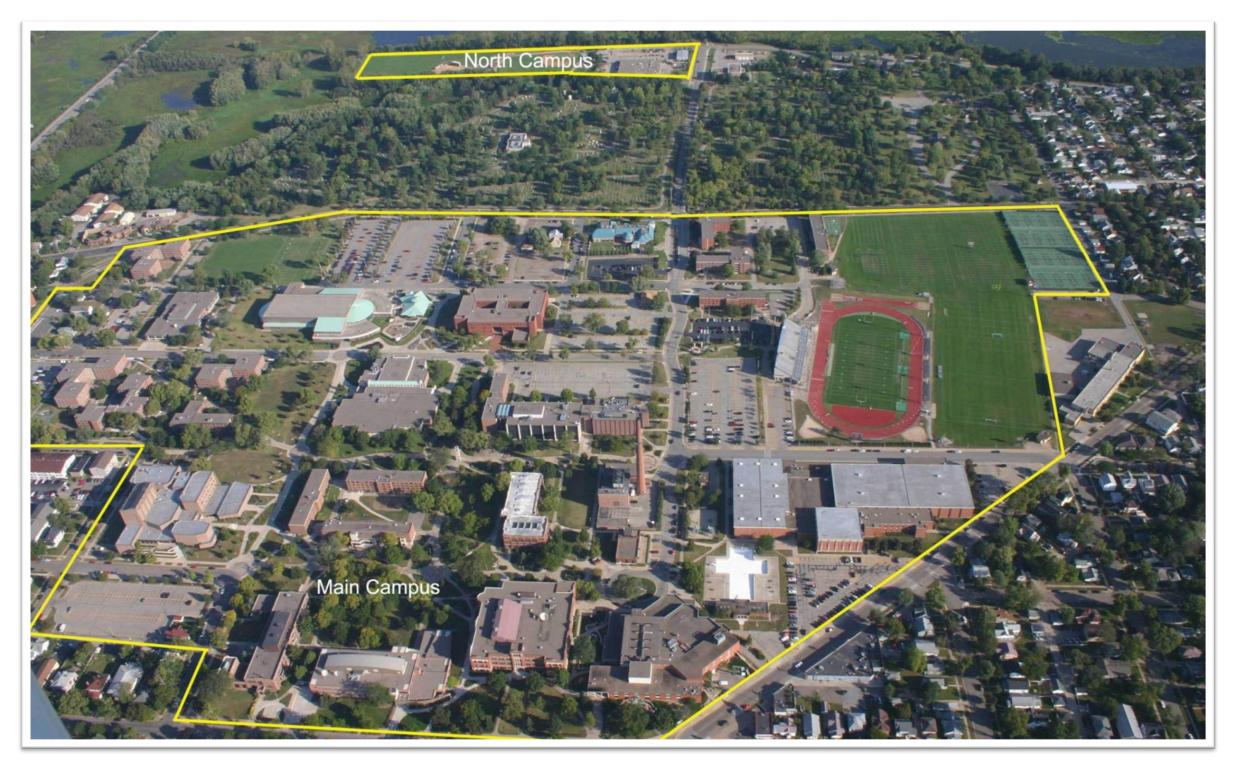

### University of Wisconsin-La Crosse



Campus Master Plan Update UWL Alumni - What's New Wednesdays







#### Aerial View of UWL Campus





#### 2018-19 Master Plan Update





#### University of Wisconsin-La Crosse



Capital Projects "A Look Back"







#### Reuter Hall







# Veterans Memorial Field Sports Complex









#### Centennial Hall





## Eagle Hall







## Police Building & Parking Ramp





## West Campus Chiller





#### Student Union





#### **CFA Entrance Addition**





#### Soccer & Lacrosse Field





## **REC** Addition







## Prairie Springs Science Center – Phase I





#### Laux Hall Renovation







#### University of Wisconsin-La Crosse



Capital Projects "Looking Ahead"







#### Veterans Memorial Field Track & Turf Replacement





## Residence Hall Renovations White-Sanford-Wentz





## Green Island Tennis Facility





#### Wittich Hall CBA Renovation







## Badger Stree