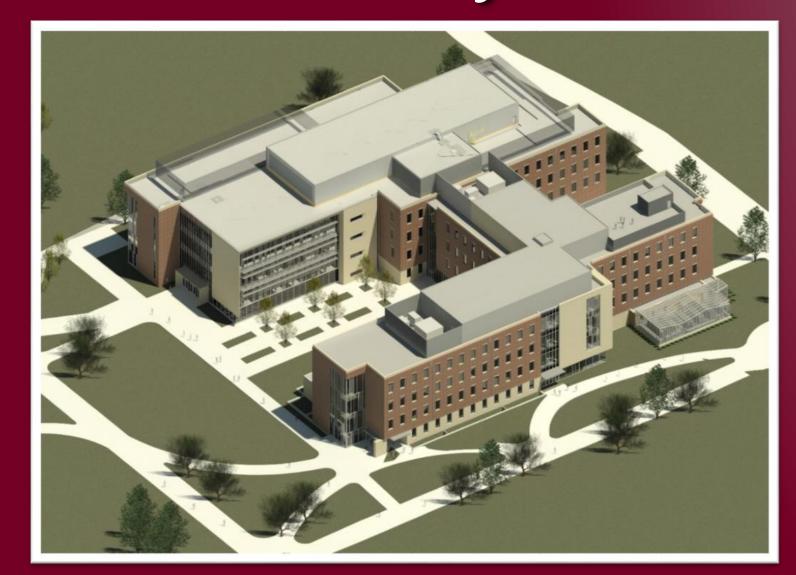

### University of Wisconsin-La Crosse



Campus Master Plan Update UWL Alumni - What's New Wednesdays







#### Aerial View of UWL Campus





#### 2018-19 Master Plan Update





#### University of Wisconsin-La Crosse



Capital Projects "A Look Back"







#### Reuter Hall







# Veterans Memorial Field Sports Complex









#### Centennial Hall





## Eagle Hall







## Police Building & Parking Ramp





## West Campus Chiller





#### Student Union





#### **CFA Entrance Addition**





#### Soccer & Lacrosse Field





## **REC** Addition







## Prairie Springs Science Center – Phase I





#### Laux Hall Renovation







#### University of Wisconsin-La Crosse



Capital Projects "Looking Ahead"







#### Veterans Memorial Field Track & Turf Replacement





## Residence Hall Renovations White-Sanford-Wentz





## Green Island Tennis Facility





#### Wittich Hall CBA Renovation







## Badger Street Mall







## Prairie Springs Science Center - Phase II





#### Fieldhouse





#### Fieldhouse





## Center for the Arts Parking Ramp





#### New Residence Hall





## Whitney Center Renovation





## QUESTIONS & ANSWERS