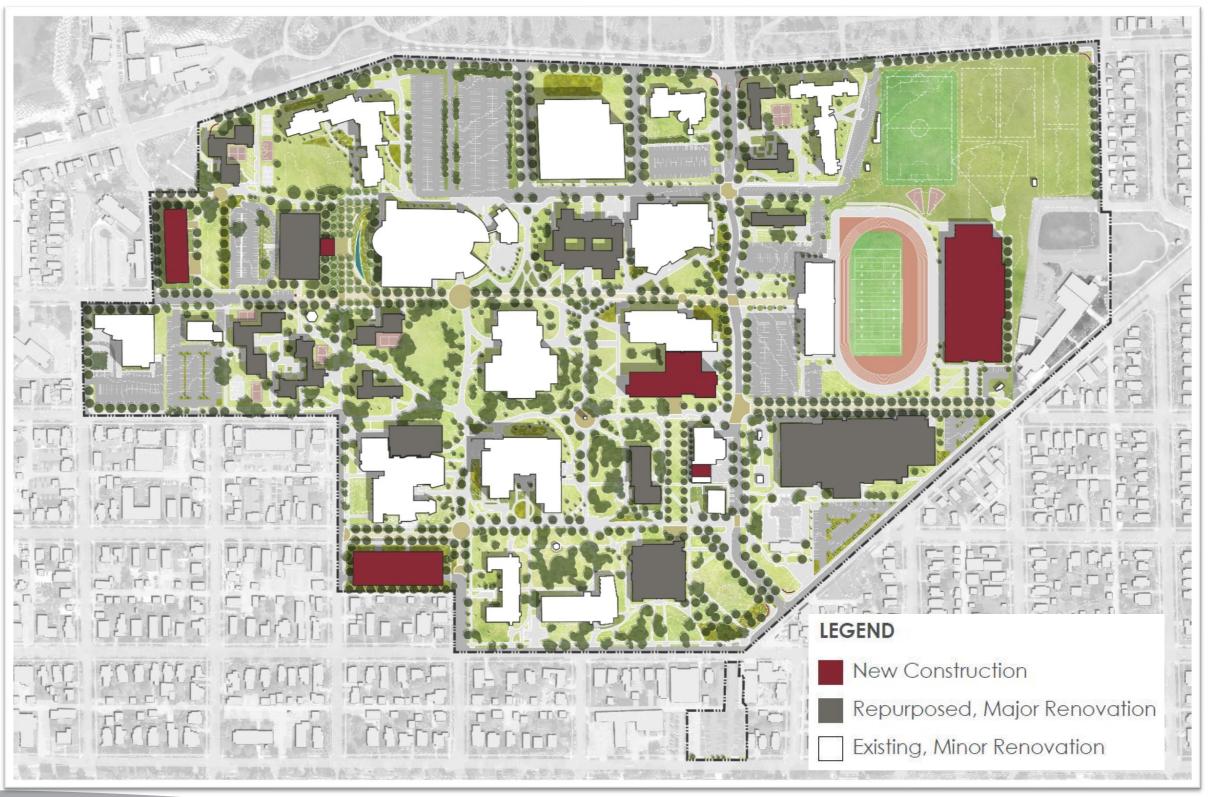

### University of Wisconsin-La Crosse



Campus Master Plan Update UWL Alumni - What's New Wednesdays







#### Aerial View of UWL Campus





#### 2018-19 Master Plan Update





#### University of Wisconsin-La Crosse



Capital Projects "A Look Back"







#### Reuter Hall







# Veterans Memorial Field Sports Complex









#### Centennial Hall





## Eagle Hall







## Police Building & Parking Ramp





## West Campus Chiller





#### Student Union





#### **CFA Entrance Addition**





#### Soccer & Lacrosse Field





## **REC** Addition







## Prairie Springs Science Center – Phase I





#### Laux Hall Renovation







#### University of Wisconsin-La Crosse



Capital Projects "Looking Ahead"







#### Veterans Memorial Field Track & Turf Replacement





## Residence Hall Renovations White-Sanford-Wentz





## Green Island Tennis Facility





#### Wittich Hall CBA Renovation







## Badger Street Mall







## Prairie Springs Scie