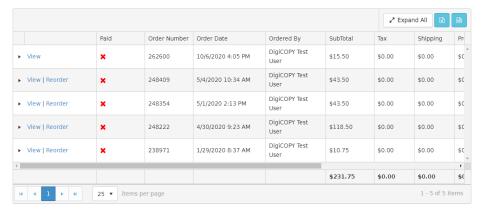

### **Viewing Orders**

Select **Order History** in the top menu bar. This will display a history of orders you have placed through the online ordering system. Your orders, by default, will be sorted by Order #. You can sort by other specifications by clicking at the top of each column.

By clicking the arrow to the left of each order number, you will see an expanded view of your order. To see a complete summary of your order, click **View Details** to the right of the Order #.

You have the option to export your order histo to an Excel or PDF file. Click the appropriate icon in the upper righthand corner of your order history.