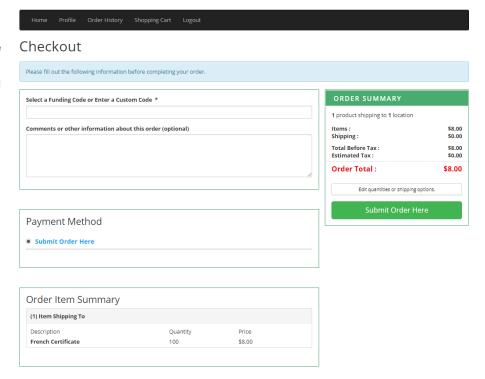

#### **Checkout Screen**

In the checkout screen you will finalize your order before submitting. You have the option to specify **accounting codes**. Specify your first code at the bottom of the screen under Payment Information. Select a pre-loaded Spender Code from the drop-down menu or enter your own. If you have more than one code, you can add them under Additional Information at the top of the screen.

If you need to return to the shopping cart from this screen to make any adjustments, click on **Edit quantities** or shipping options directly above the Submit Order button.

Click **Submit Order** when ready.