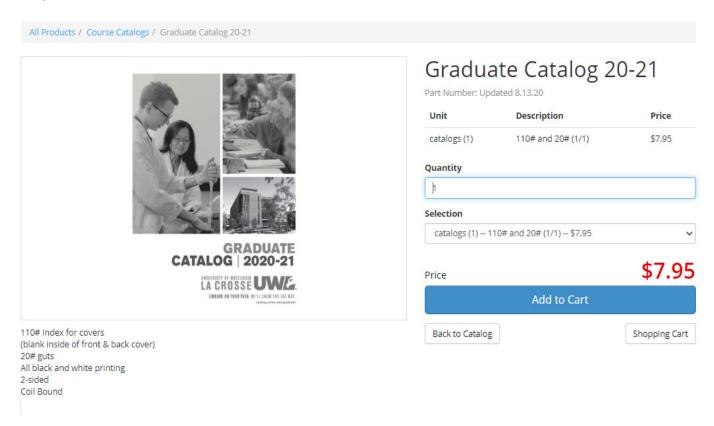

## **Print Specifications**

Select from available options to specify how your document should be produced.

Number of Copies: Enter the number of copies needed for your file. If ordering a piece that fits multiple-up, calculate the number of sheets to be printed.

**Originals:** Enter the number of pages in your original file.

<u>File Source:</u> Digital, Hardcopy (please pick up) or Hardcopy (I will drop off).

**<u>BW or Color:</u>** Black and White or Color printing.

<u>Sides:</u> Single Sided or Double Sided.

<u>Paper Type:</u> Various paper type choices to print on.

Paper Size: Size print.

<u>Staple:</u> None, Top-Left, Double

Side.

**<u>Drill:</u>** None or 3 Hole Drill.

**File Upload:** Select up to 3 files to upload for printing.

For any other orders that do not fall within the available categories, select the Other Orders category from the home page.