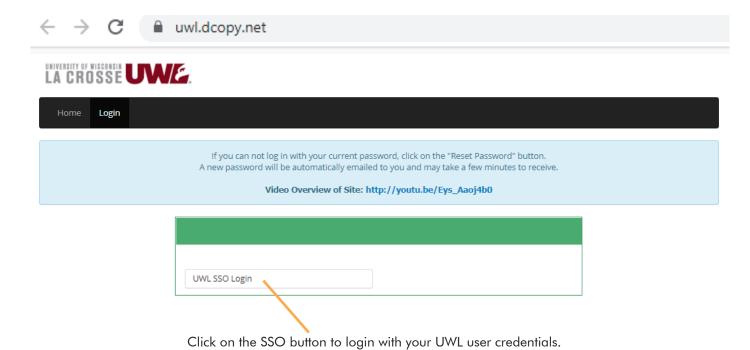

## Logging in

To login, go to uwlax.dcopy.net. This will bring you to the login screen (below). Click on the SSO button.