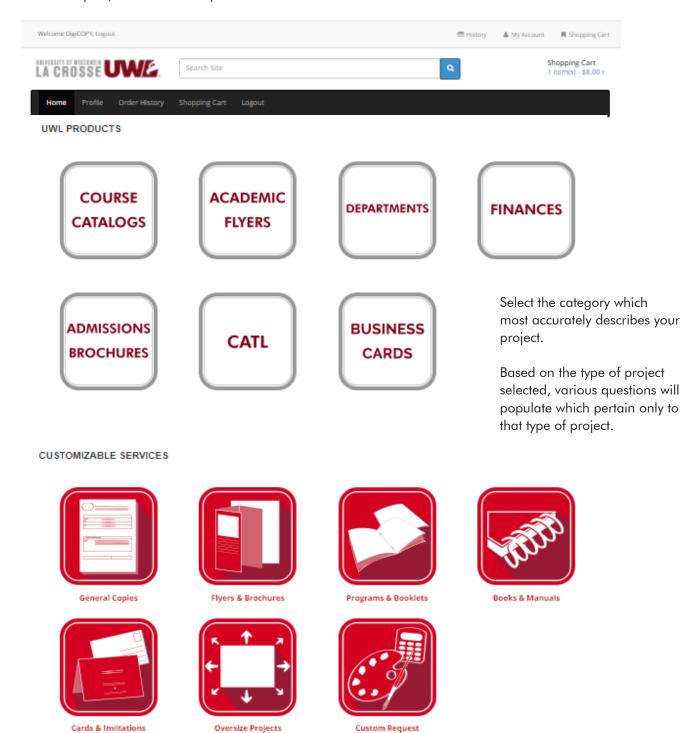

## **Select Project Category**

Select the category from the home page to submit a document to print. There are multiple categories including General Copies, Flyers and Brochures, Programs and Booklets, Books and Manuals, Cards and Invitations, Oversize Projects, and Custom Requests.

**File Upload:** Select up to 3 files to upload for printing.

For any other orders that do not fall within the available categories, select the Other Orders category from the home page.