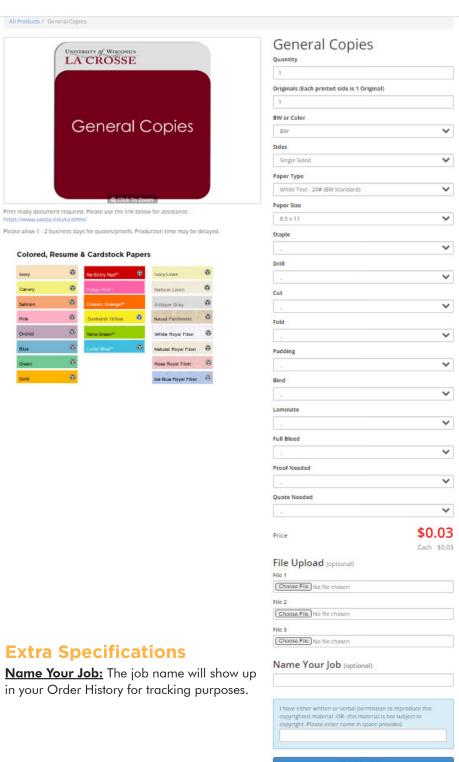

## **Print Specifications**

Select from available options to specify how your document should be produced.

Number of Copies: Enter the number of copies needed for your file. If ordering a piece that fits multiple-up, calculate the number of sheets to be printed.

**Originals:** Enter the number of pages in your original file.

<u>File Source:</u> Digital, Hardcopy (please pick up) or Hardcopy (I will drop off).

**<u>BW or Color:</u>** Black and White or Color printing.

<u>Sides:</u> Single Sided or Double Sided.

<u>Paper Type:</u> Various paper type choices to print on.

Paper Size: Size print.

<u>Staple:</u> None, Top-Left, Double

Side.

**<u>Drill:</u>** None or 3 Hole Drill.

**File Upload:** Select up to 3 files to upload for printing.

For any other orders that do not fall within the available categories, select the Other Orders category from the home page.