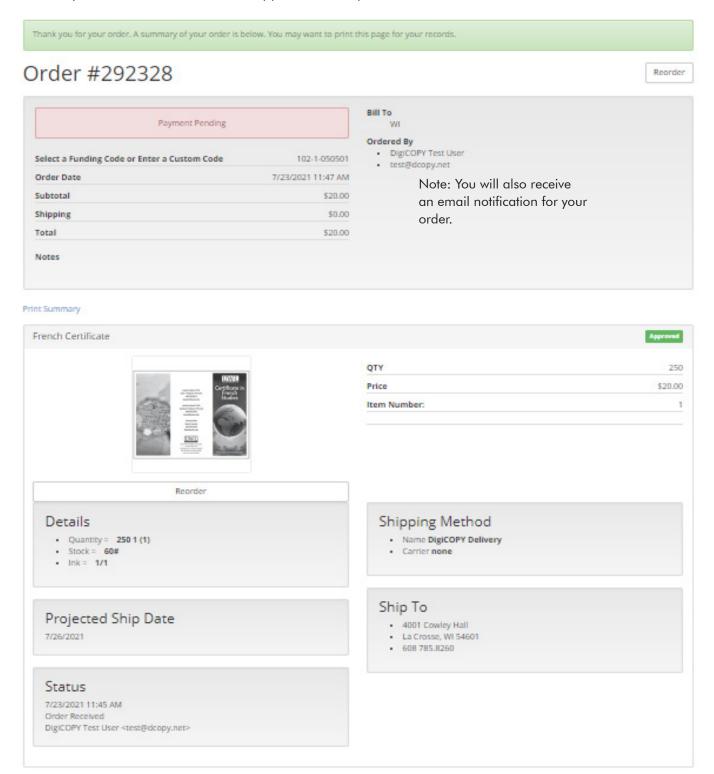

#### **Order Confirmation**

Once you select Submit Order, you will see your order confirmation and an email confirmation will also be sent to you. Your order number will appear at the top of the screen, which can be used for reference.