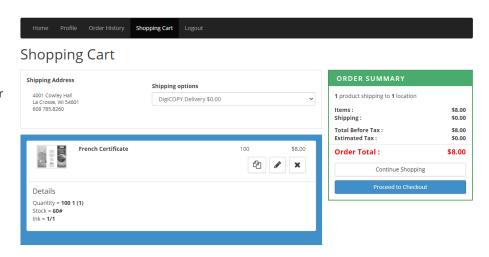

### **Shopping Cart**

The Shopping Cart shows a summary of all requested items. Under Shipping Options select whether you'd like your order delivered to your Mail Stop, Mail Room, or if you'd like to pickup at DigiCOPY. You can also Edit or Remove items in your cart. It's easy to continue adding items by clicking Continue Shopping under the Order Total or clicking Home in the top menu bar. When ready to submit your order, click Proceed to Checkout.