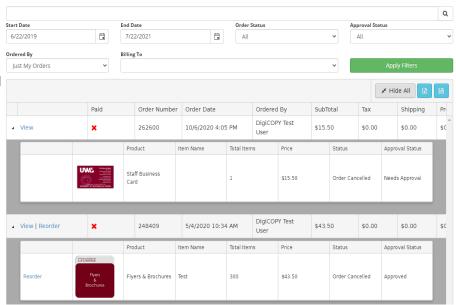

## **Searching Orders**

If your order history contains a large number of orders, you may want to search for a specific order. Click on **Select to Filter Orders** for an expanded list of options. You can choose to search by date, order status, users, billing address, or specific text.