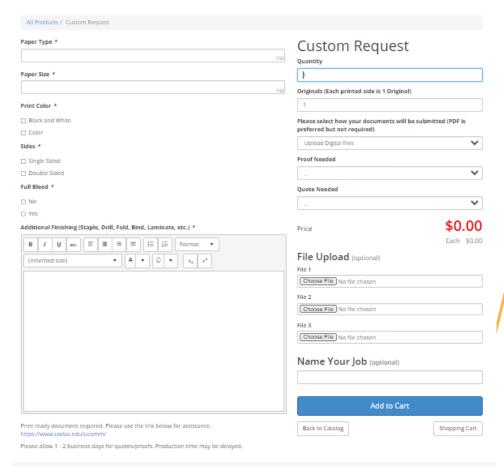

## **Print Specifications**

Select from available options to specify how your document should be produced.

Number of Copies: Enter the number of copies needed for your file. If ordering a piece that fits multiple-up, calculate the number of sheets to be printed.

**Originals:** Enter the number of pages in your original file.

<u>File Source:</u> Digital, Hardcopy (please pick up) or Hardcopy (I will drop off).

**<u>BW or Color:</u>** Black and White or Color printing.

<u>Sides:</u> Single Sided or Double Sided.

<u>Paper Type:</u> Various paper type choices to print on.

Paper Size: Size print.

<u>Staple:</u> None, Top-Left, Double

Side.

**<u>Drill:</u>** None or 3 Hole Drill.

**File Upload:** Select up to 3 files to upload for printing.

For any other orders that do not fall within the available categories, select the Other Orders category from the home page.