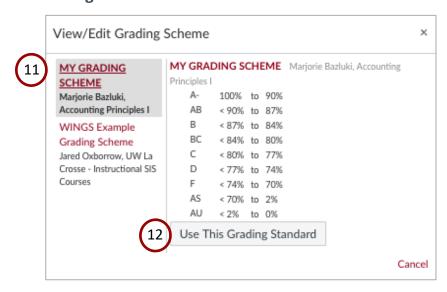

A page displaying the currently available Grading Schemes will appear.

- 7. Click **+Add grading scheme** (top right). In the dialogue box that appears:
  - Type a name for your unique grading scheme.
  - Change letter grading to reflect WINGS grading scheme example shown at the bottom of the screen.
  - Adjust percentage range values to match your syllabus.
  - Click Save. You will now need to navigate back to the Settings area to select your new grading scheme for use.
- 8. Click **Settings**, scroll down to **Grading Scheme** and check the box for **Enable** course grading scheme.
- 9. Click set grading scheme.
- 10. Click **Select Another Scheme** (top right).
- 11. Select the grading scheme you just created. It will appear above the WINGS Example Grading Scheme
- 12. Click **Use This Grading Standard**.

- 13. Click **Done**. *The Settings page will reappear*.
- 14. Click **Update Course Details** at the bottom of the Settings page.

**Update Course Details** 

15. You are ready to sync your grades to WINGS.