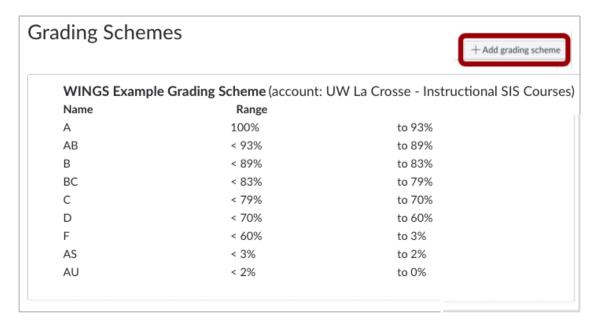

A page displaying the currently available Grading Schemes will appear.

- 7. Click **+Add grading scheme** (top right). In the dialogue box that appears:
  - Type a name for your unique grading scheme.
  - Change letter grading to reflect WINGS grading scheme example shown at the bottom of the screen.
  - Adjust percentage range values to match your syllabus.
  - Click Save. You will now need to navigate back to the Settings area to select your new grading scheme for use.
- 8. Click **Settings**, scroll down to **Grading Scheme** and check the box for **Enable** course grading scheme.
- 9. Click set grading scheme.
- 10. Click **Select Another Scheme** (top right).
- 11. Select the grading scheme you just created. It will appear above the WINGS Example Grading Scheme
- 12. Click **Use This Grading Standard**.