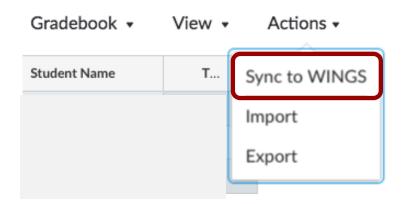

## 17. To Sync Grades

 Select the dropdown arrow next to "Actions" at the top of the roster and grades.

- Select "Sync to WINGS"
- Click "Sync Now" from the dialog box to complete the grading sync to WINGS.

A green outlined dialogue box will appear at the top of your grades page stating "We have received your request to synchronize grades. After the grades are processed, you should see them in WINGS."

18. To ensure that all grades were properly synced, please check WINGS.