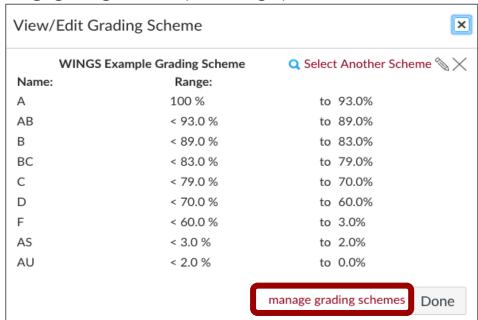

4. Scroll down to **Grading Scheme** and check the box for **Enable course grading scheme**.

- 5. Click **view grading scheme**. A window opens displaying the default grading scheme.
- 6. Click manage grading schemes (bottom right).

A page displaying the currently available Grading Schemes will appear.

- 7. Click **+Add grading scheme** (top right). In the dialogue box that appears:
  - Type a name for your unique grading scheme.
  - Change letter grading to reflect WINGS grading scheme example shown at the bottom of the screen.
  - Adjust percentage range values to match your syllabus.
  - Click Save. You will now need to navigate back to the Settings area to select your new grading scheme for use.
- 8. Click **Settings**, scroll down to **Grading Scheme** and check the box for **Enable** course grading scheme.
- 9. Click set grading scheme.
- 10. Click **Select Another Scheme** (top right).
- 11. Select the grading scheme you just created. It will appear above the WINGS Example Grading Scheme
- 12. Click **Use This Grading Standard**.