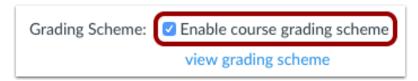

4. Scroll down to **Grading Scheme** and check the box for **Enable course grading scheme**.

- 5. Click **view grading scheme**. A window opens displaying the default grading scheme.
- 6. Click manage grading schemes (bottom right).