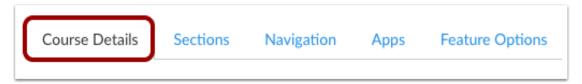

## Creating and applying your own course grading scheme

- 1. Log into Canvas and select your course using the **Courses** button on the left navigation panel.
- 2. Click **Settings** from the Course Navigation menu.
- 3. Select the **Course Details** tab if necessary.