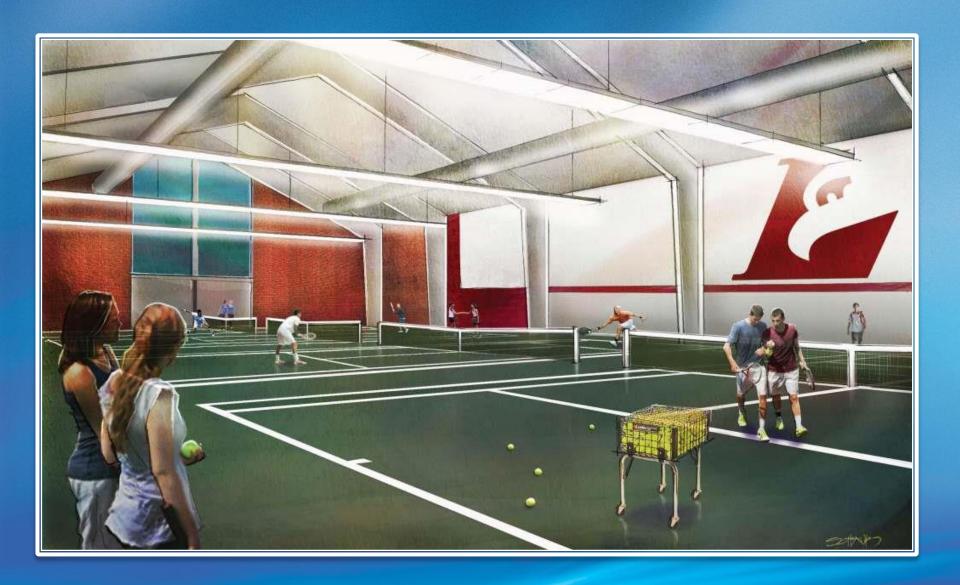

|
| July 15, 2014   | Consultant Selected for Fieldhouse Site Analysis                  |
| August 4, 2014  | Site Analysis & Concept Report from Consultant                    |
| August 14, 2014 | ESS, REC, Athletics Stakeholder<br>Meeting                        |
| Aug./Sept. 2014 | Stakeholder & Campus Discussions                                  |



#### Renovation of Mitchell Fieldhouse





# Mitchell Fieldhouse Floor Plan Square Footage Summary

| Gymnastics Practice Facility | 15,510 s.f. |
|------------------------------|-------------|
| ESS Activity Space           | 15,510 s.f. |
| Wrestling Practice Facility  | 6,530 s.f.  |
| Old Wrestling Room to ESS    | 2,820 s.f.  |

Estimated Cost: \$1M to \$1.5M

Project Timeline: 2018-2019



#### New Student Fieldhouse



















#### Soccer Field Relocation











## By the Numbers

| Space                   | Current     | New          |
|-------------------------|-------------|--------------|
| Gymnastics              | 12,340 s.f. | 15,510 s.f.  |
| Fieldhouse              | 41,365 s.f. | 120,000 s.f. |
| ESS Instructional Space | 75,732 s.f. | 149,597 s.f. |

## By the Numbers

#### Student Fieldhouse

- Funding: \$20M Student Fees + \$6M PR Reserves
- Timeline: Start 2015 & Complete Fall 2018/Spring 2019

#### Soccer Field Relocation

- Funding: \$2M PR Reserves
- Timeline: Start 2015 & Complete Fall 2016

#### Mitchell Fieldhouse Renovation

- Funding: \$1M/\$1.5M Classroom/Office Renovation Fund
- Timeline: Fall 2018/Spring 2019



## Student Fieldhouse



**Questions & Answers**