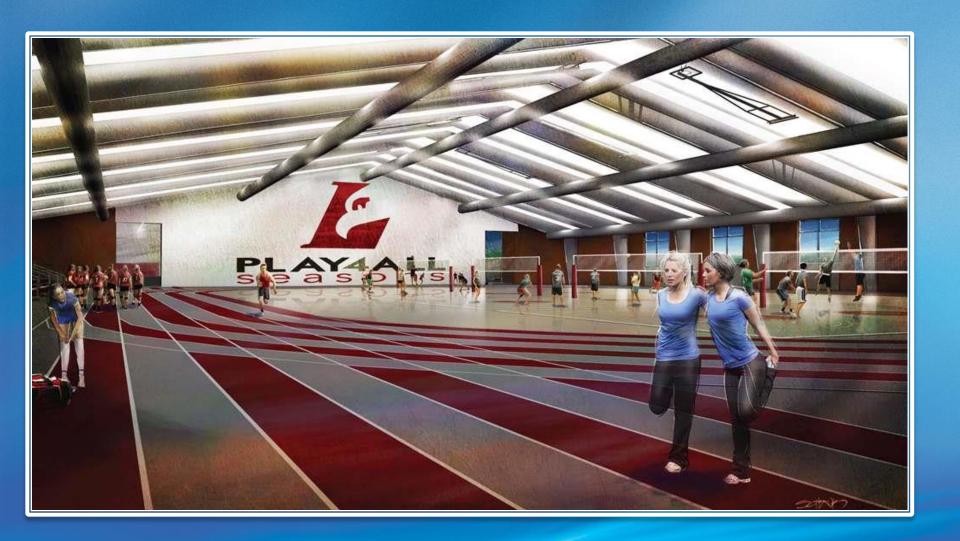

K     |
| July 15, 2014   | Consultant Selected for Fieldhouse Site Analysis                  |
| August 4, 2014  | Site Analysis & Concept Report from Consultant                    |
| August 14, 2014 | ESS, REC, Athletics Stakeholder<br>Meeting                        |
| Aug./Sept. 2014 | Stakeholder & Campus Discussions                                  |



#### Renovation of Mitchell Fieldhouse





# Mitchell Fieldhouse Floor Plan Square Footage Summary

| Gymnastics Practice Facility | 15,510 s.f. |
|------------------------------|-------------|
| ESS Activity Space           | 15,510 s.f. |
| Wrestling Practice Facility  | 6,530 s.f.  |
| Old Wrestling Room to ESS    | 2,820 s.f.  |

Estimated Cost: \$1M to \$1.5M

Project Timeline: 2018-2019



#### New Student Fieldhouse



















#### Soccer Field Relocation











## By the Numbers

| Space                   | Current     | New          |
|-------------------------|-------------|--------------|
| Gymnastics              | 12,340 s.f. | 15,510 s.f.  |
| Fieldhouse              | 41,365 s.f. | 120,000 s.f. |
| ESS Instructional Space | 75,732 s.f. | 149,597 s.f. |

## By the Numbers

#### Student Fieldhouse

- Funding: \$20M Student Fees + \$6M PR Reserves
- Timeline: Start 2015 & Complete Fall 2018/Spring 2019

#### Soccer Field Relocation

- Funding: \$2M PR Reserves
- Timeline: Start 2015 & Complete Fall 2016

#### Mitchell Fieldhouse Renovation

- Funding: \$1M/\$1.5M Classroom/Office Renovation Fund
- Timeline: Fall 2018/Spring 2019



## Student Fieldhouse



**Questions & Answers**