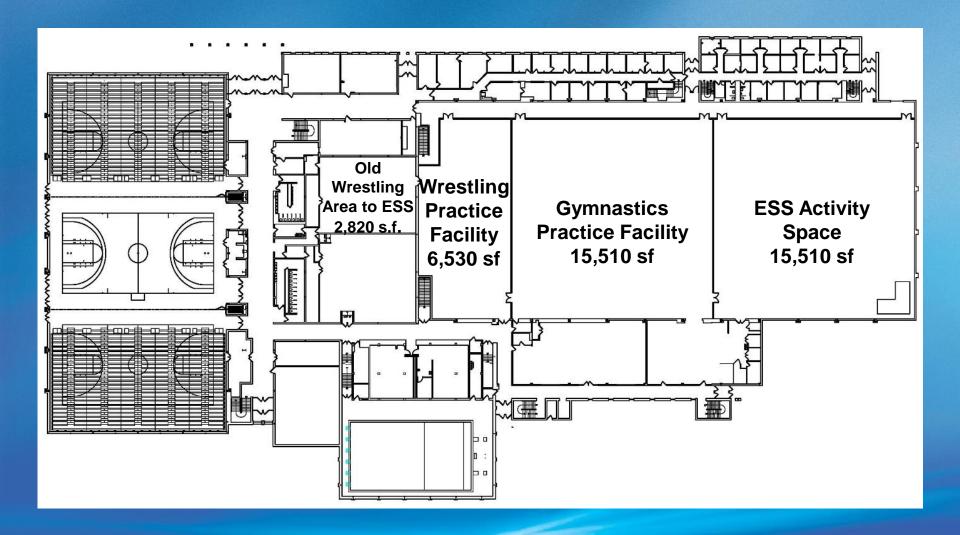

# Mitchell Fieldhouse Floor Plan Square Footage Summary

| Gymnastics Practice Facility | 15,510 s.f. |
|------------------------------|-------------|
| ESS Activity Space           | 15,510 s.f. |
| Wrestling Practice Facility  | 6,530 s.f.  |
| Old Wrestling Room to ESS    | 2,820 s.f.  |