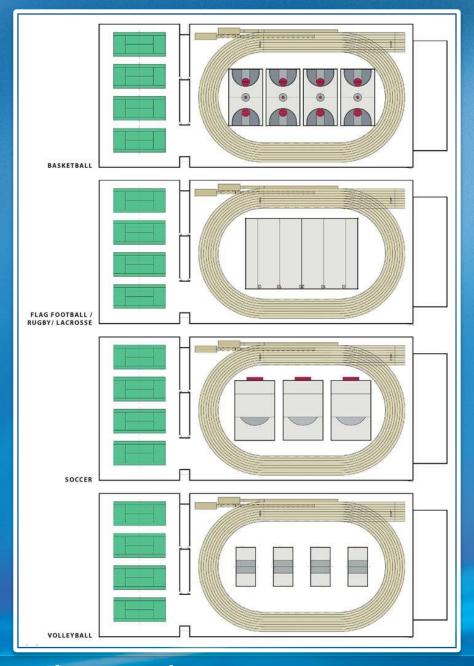

#### New Student Fieldhouse

## By the Numbers

| Space                   | Current     | New          |
|-------------------------|-------------|--------------|
| Gymnastics              | 12,340 s.f. | 15,510 s.f.  |
| Fieldhouse              | 41,365 s.f. | 120,000 s.f. |
| ESS Instructional Space | 75,732 s.f. | 149,597 s.f. |