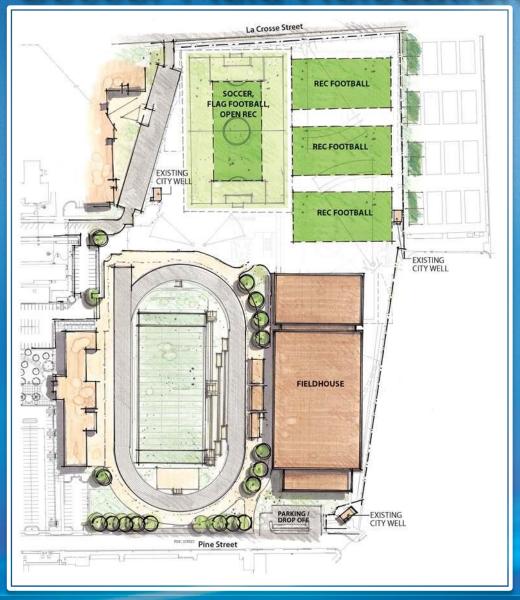

elected for Fieldhouse Site Analysis                  |
| August 4, 2014  | Site Analysis & Concept Report from Consultant                    |
| August 14, 2014 | ESS, REC, Athletics Stakeholder<br>Meeting                        |
| Aug./Sept. 2014 | Stakeholder & Campus Discussions                                  |



#### Renovation of Mitchell Fieldhouse





# Mitchell Fieldhouse Floor Plan Square Footage Summary

| Gymnastics Practice Facility | 15,510 s.f. |
|------------------------------|-------------|
| ESS Activity Space           | 15,510 s.f. |
| Wrestling Practice Facility  | 6,530 s.f.  |
| Old Wrestling Room to ESS    | 2,820 s.f.  |

Estimated Cost: \$1M to \$1.5M

Project Timeline: 2018-2019



#### New Student Fieldhouse



















#### Soccer Field Relocation











## By the Numbers

| Space                   | Current     | New          |
|-------------------------|-------------|--------------|
| Gymnastics              | 12,340 s.f. | 15,510 s.f.  |
| Fieldhouse              | 41,365 s.f. | 120,000 s.f. |
| ESS Instructional Space | 75,732 s.f. | 149,597 s.f. |

## By the Numbers

#### Student Fieldhouse

- Funding: \$20M Student Fees + \$6M PR Reserves
- Timeline: Start 2015 & Complete Fall 2018/Spring 2019

#### Soccer Field Relocation

- Funding: \$2M PR Reserves
- Timeline: Start 2015 & Complete Fall 2016

#### Mitchell Fieldhouse Renovation

- Funding: \$1M/\$1.5M Classroom/Office Renovation Fund
- Timeline: Fall 2018/Spring 2019



## Student Fieldhouse



**Questions & Answers**