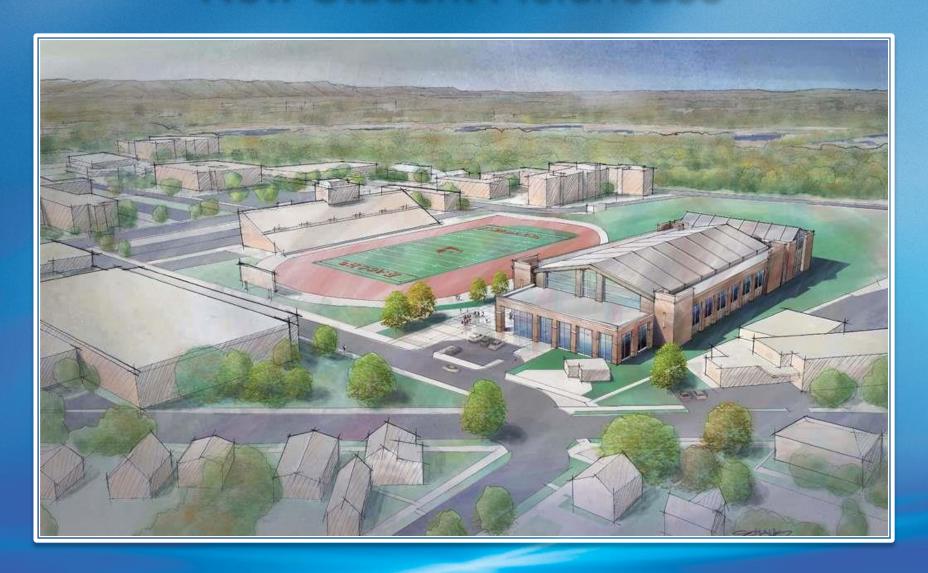

+ \$250K     |
| July 15, 2014   | Consultant Selected for Fieldhouse Site Analysis                  |
| August 4, 2014  | Site Analysis & Concept Report from Consultant                    |
| August 14, 2014 | ESS, REC, Athletics Stakeholder<br>Meeting                        |
| Aug./Sept. 2014 | Stakeholder & Campus Discussions                                  |



#### Renovation of Mitchell Fieldhouse





# Mitchell Fieldhouse Floor Plan Square Footage Summary

| Gymnastics Practice Facility | 15,510 s.f. |
|------------------------------|-------------|
| ESS Activity Space           | 15,510 s.f. |
| Wrestling Practice Facility  | 6,530 s.f.  |
| Old Wrestling Room to ESS    | 2,820 s.f.  |

Estimated Cost: \$1M to \$1.5M

Project Timeline: 2018-2019



#### New Student Fieldhouse



















#### Soccer Field Relocation











## By the Numbers

| Space                   | Current     | New          |
|-------------------------|-------------|--------------|
| Gymnastics              | 12,340 s.f. | 15,510 s.f.  |
| Fieldhouse              | 41,365 s.f. | 120,000 s.f. |
| ESS Instructional Space | 75,732 s.f. | 149,597 s.f. |

## By the Numbers

#### Student Fieldhouse

- Funding: \$20M Student Fees + \$6M PR Reserves
- Timeline: Start 2015 & Complete Fall 2018/Spring 2019

#### Soccer Field Relocation

- Funding: \$2M PR Reserves
- Timeline: Start 2015 & Complete Fall 2016

#### Mitchell Fieldhouse Renovation

- Funding: \$1M/\$1.5M Classroom/Office Renovation Fund
- Timeline: Fall 2018/Spring 2019



## Student Fieldhouse



**Questions & Answers**