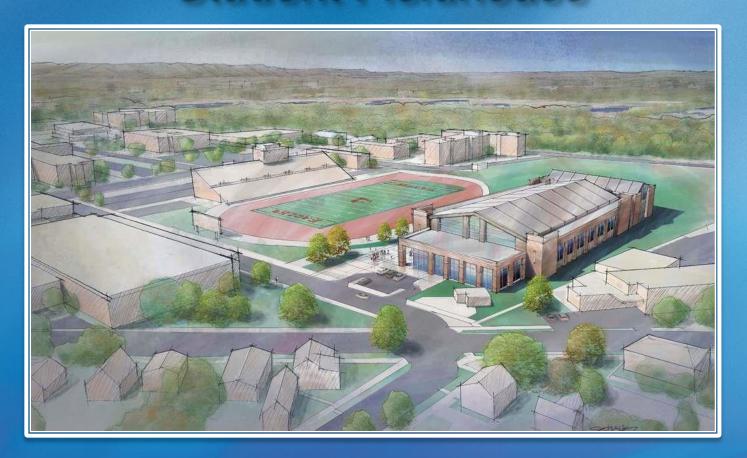

#### New Student Fieldhouse



















#### Soccer Field Relocation











## By the Numbers

| Space                   | Current     | New          |
|-------------------------|-------------|--------------|
| Gymnastics              | 12,340 s.f. | 15,510 s.f.  |
| Fieldhouse              | 41,365 s.f. | 120,000 s.f. |
| ESS Instructional Space | 75,732 s.f. | 149,597 s.f. |

## By the Numbers

#### Student Fieldhouse

- Funding: \$20M Student Fees + \$6M PR Reserves
- Timeline: Start 2015 & Complete Fall 2018/Spring 2019

#### Soccer Field Relocation

- Funding: \$2M PR Reserves
- Timeline: Start 2015 & Complete Fall 2016

#### Mitchell Fieldhouse Renovation

- Funding: \$1M/\$1.5M Classroom/Office Renovation Fund
- Timeline: Fall 2018/Spring 2019



## Student Fieldhouse



**Questions & Answers**