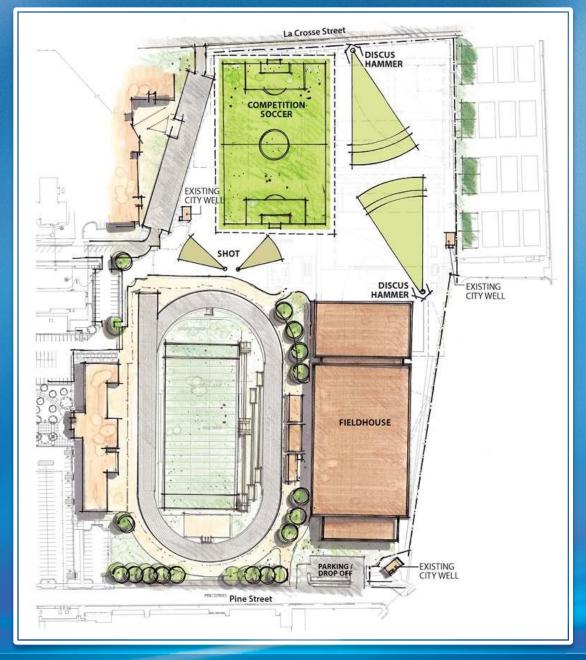

ted for Fieldhouse Site Analysis                  |
| August 4, 2014  | Site Analysis & Concept Report from Consultant                    |
| August 14, 2014 | ESS, REC, Athletics Stakeholder<br>Meeting                        |
| Aug./Sept. 2014 | Stakeholder & Campus Discussions                                  |



#### Renovation of Mitchell Fieldhouse





# Mitchell Fieldhouse Floor Plan Square Footage Summary

| Gymnastics Practice Facility | 15,510 s.f. |
|------------------------------|-------------|
| ESS Activity Space           | 15,510 s.f. |
| Wrestling Practice Facility  | 6,530 s.f.  |
| Old Wrestling Room to ESS    | 2,820 s.f.  |

Estimated Cost: \$1M to \$1.5M

Project Timeline: 2018-2019



#### New Student Fieldhouse



















#### Soccer Field Relocation











## By the Numbers

| Space                   | Current     | New          |
|-------------------------|-------------|--------------|
| Gymnastics              | 12,340 s.f. | 15,510 s.f.  |
| Fieldhouse              | 41,365 s.f. | 120,000 s.f. |
| ESS Instructional Space | 75,732 s.f. | 149,597 s.f. |

## By the Numbers

#### Student Fieldhouse

- Funding: \$20M Student Fees + \$6M PR Reserves
- Timeline: Start 2015 & Complete Fall 2018/Spring 2019

#### Soccer Field Relocation

- Funding: \$2M PR Reserves
- Timeline: Start 2015 & Complete Fall 2016

#### Mitchell Fieldhouse Renovation

- Funding: \$1M/\$1.5M Classroom/Office Renovation Fund
- Timeline: Fall 2018/Spring 2019



## Student Fieldhouse



**Questions & Answers**