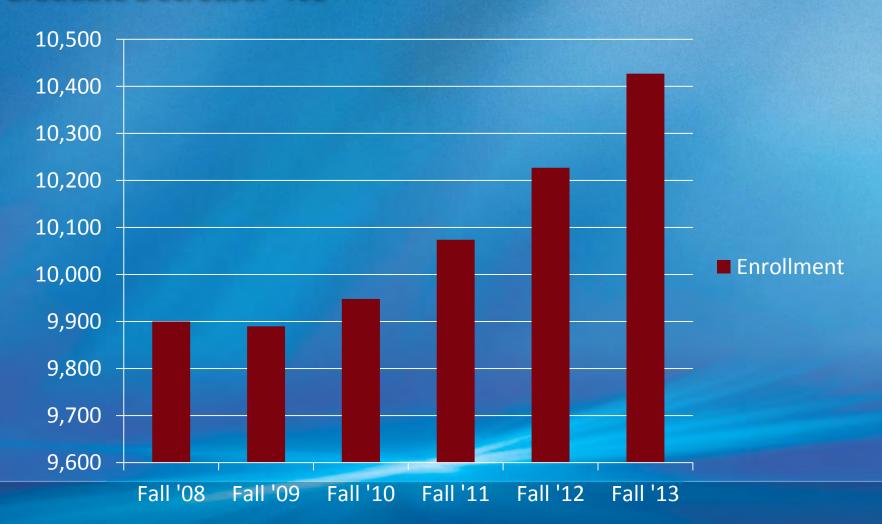

#### **UW-L Campus Information**

- Fall 2013 Enrollment: 10,427
- 110 Acres
- 34 Buildings (19 GPR & 15 PR)
- 2.7M s.f. (GPR/PR --- 56%/44%)
- 3,200 Beds, 10 Residence Halls
- 2,300 Parking Spaces