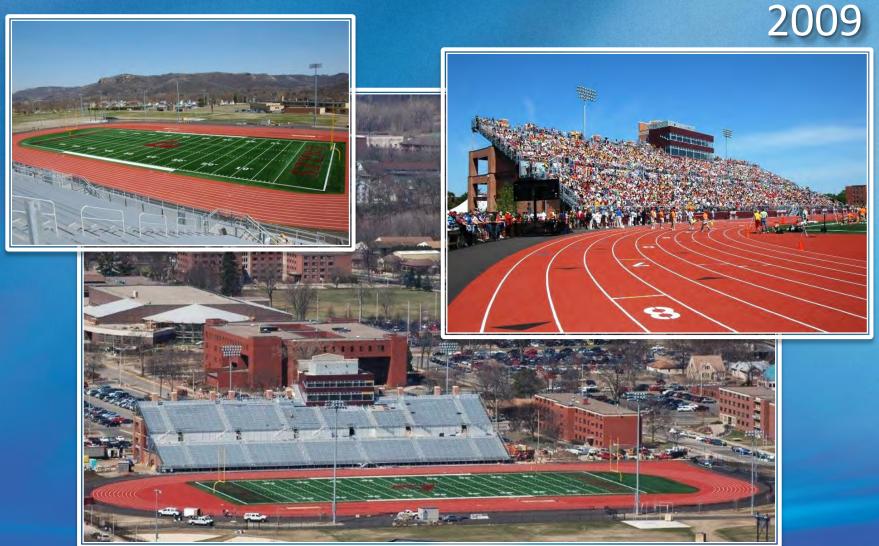

(19 GPR & 15 PR)
- 2.7M s.f. (GPR/PR --- 56%/44%)
- 3,200 Beds, 10 Residence Halls
- 2,300 Parking Spaces

#### **Enrollment Growth at UW-L**

Undergraduate Increase: 996

Graduate Decrease: 469



#### Growth Quality & Access at UW-L

| GQA Position Summary       |        |  |
|----------------------------|--------|--|
| Faculty Positions          |        |  |
| CBA                        | 21.50  |  |
| CLS                        | 59.00  |  |
| SAH                        | 70.63  |  |
| Library                    | 2.00   |  |
| Total                      | 153.13 |  |
| Staff Positions            | 31.83  |  |
| <b>Total GQA Positions</b> | 184.96 |  |

Note: Annual GQA Differential Tuition Revenue = 14.6 M



### Reuter Hall 2006









### Veterans Memorial Field Sports Complex







### Centennial Hall 2011









### Centennial Hall













## Eagle Hall 2011



















### Parking Ramp & Police Building



2013



# Parking Ramp & Police Building 2013











DESIGN CONCEPT











### Cowley Science Labs Building 2013





### Cowley Science Labs Building









### Cowley Science Labs Building





#### Wittich Hall









### Gymnastics Practice & Storage Facility 2013

















\$367.6 Million



 2013-15
 2015-17
 2017-19
 2019-21
 2021-23
 2023-25

 \$158.5M
 \$62M
 \$71.5M
 \$32.4M
 \$22.2M
 \$21M

### All Agency Projects

| Biennium | Project Project                           | Amount |
|----------|-------------------------------------------|--------|
| 2013-15  | Upgrade Campus IT Infrastructure          | \$2.0M |
|