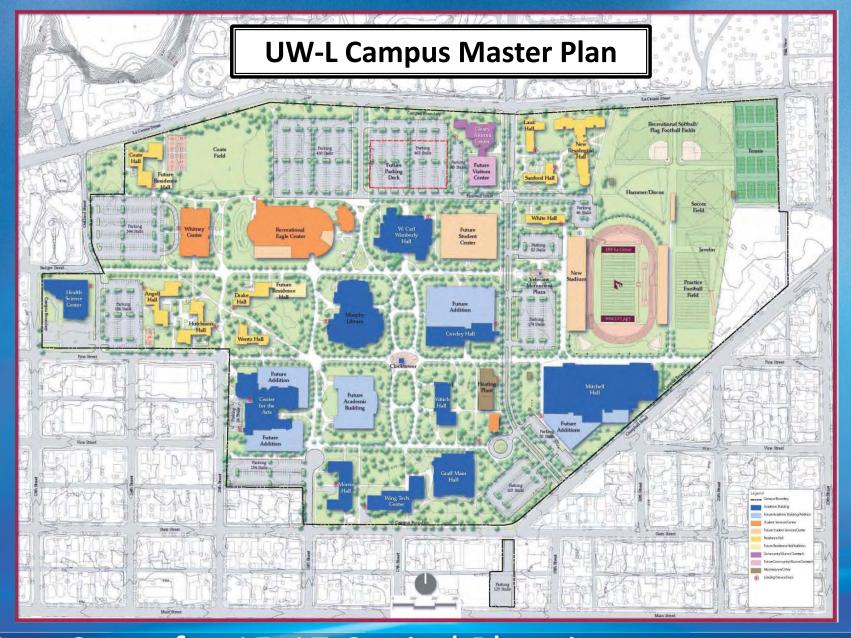

# UW-La Crosse Campus

A Bird's Eye View

#### **UW-L Campus Information**

- Fall 2013 Enrollment: 10,427
- 110 Acres
- 34 Buildings (19 GPR & 15 PR)
- 2.7M s.f. (GPR/PR --- 56%/44%)
- 3,200 Beds, 10 Residence Halls
- 2,300 Parking Spaces