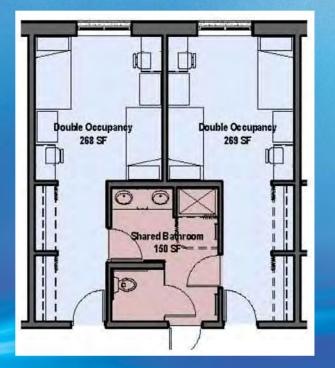

s

#### **Enrollment Growth at UW-L**

Undergraduate Increase: 996

Graduate Decrease: 469



#### Growth Quality & Access at UW-L

| GQA Position Summary       |        |  |
|----------------------------|--------|--|
| Faculty Positions          |        |  |
| CBA                        | 21.50  |  |
| CLS                        | 59.00  |  |
| SAH                        | 70.63  |  |
| Library                    | 2.00   |  |
| Total                      | 153.13 |  |
| Staff Positions            | 31.83  |  |
| <b>Total GQA Positions</b> | 184.96 |  |

Note: Annual GQA Differential Tuition Revenue = 14.6 M



### Reuter Hall 2006









### Veterans Memorial Field Sports Complex







### Centennial Hall 2011









### Centennial Hall













## Eagle Hall 2011



















### Parking Ramp & Police Building



2013



# Parking Ramp & Police Building 2013











DESIGN CONCEPT











### Cowley Science Labs Building 2013





### Cowley Science Labs Building









### Cowley Science Labs Building





#### Wittich Hall









### Gymnastics Practice & Storage Facility 2013

















\$367.6 Million



 2013-15
 2015-17
 2017-19
 2019-21
 2021-23
 2023-25

 \$158.5M
 \$62M
 \$71.5M
 \$32.4M
 \$22.2M
 \$21M

### All Agency Projects

| Biennium | Project Project                           | Amount |
|----------|-------------------------------------------|--------|
| 2013-15  | Upgrade Campus IT Infrastructure          | \$2.0M |
|          | Coate/Drake/Wentz Water Heating Stations  | \$ .4M |
|          | Whitney Loading Dock & Bridge