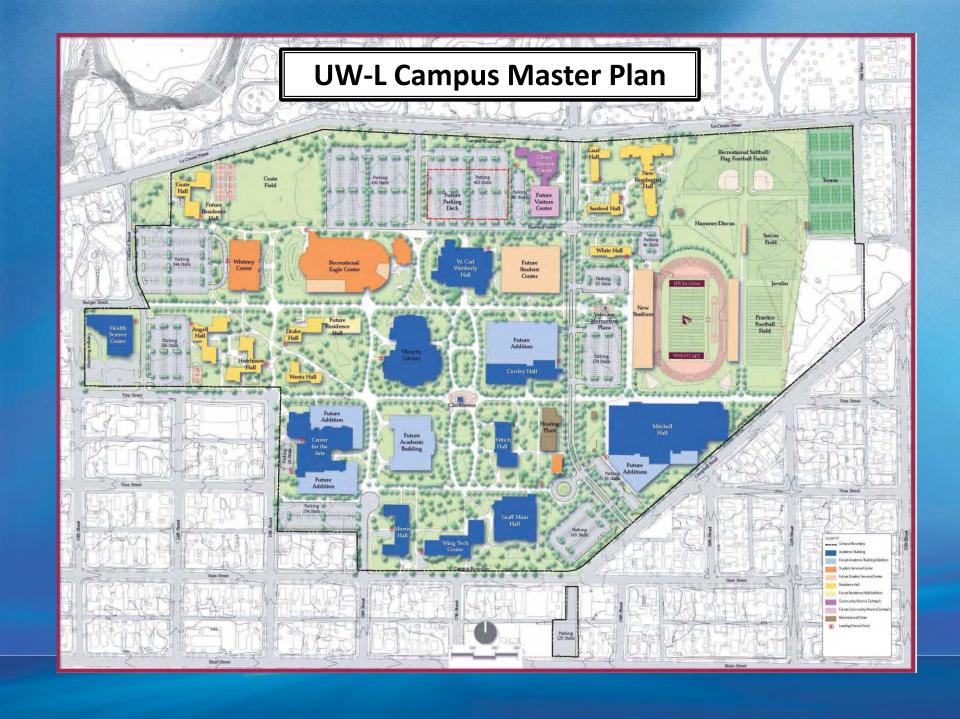

# UW-La Crosse Campus

A Bird's Eye View

#### **UW-L Campus Information**

- Fall 2013 Enrollment: 10,427
- 110 Acres
- 34 Buildings (19 GPR & 15 PR)
- 2.7M s.f. (GPR/PR --- 56%/44%)
- 3,200 Beds, 10 Residence Halls
- 2,300 Parking Spaces