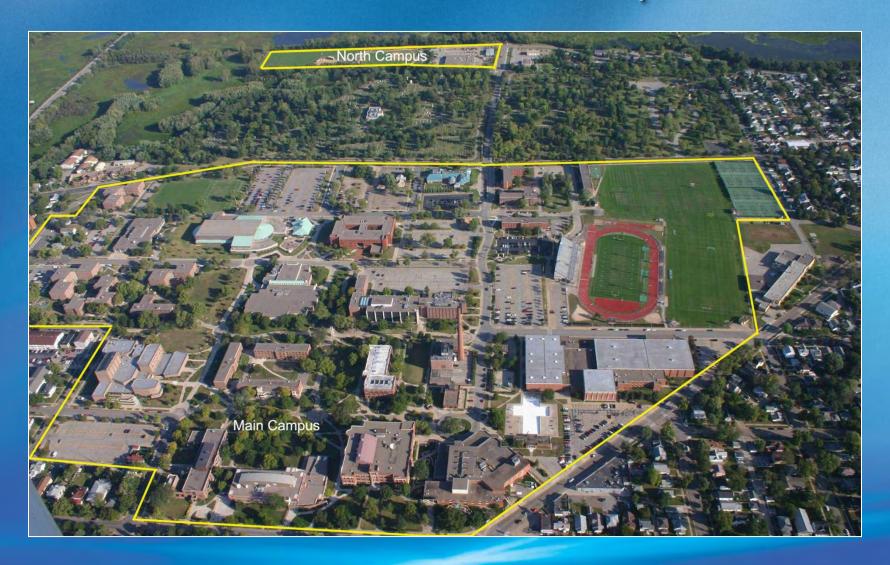

# UW-La Crosse Campus

A Bird's Eye View

#### **UW-L Campus Information**

- Fall 2013 Enrollment: 10,427
- 110 Acres
- 34 Buildings (19 GPR & 15 PR)
- 2.7M s.f. (GPR/PR --- 56%/44%)
- 3,200 Beds, 10 Residence Halls
- 2,300 Parking Spaces