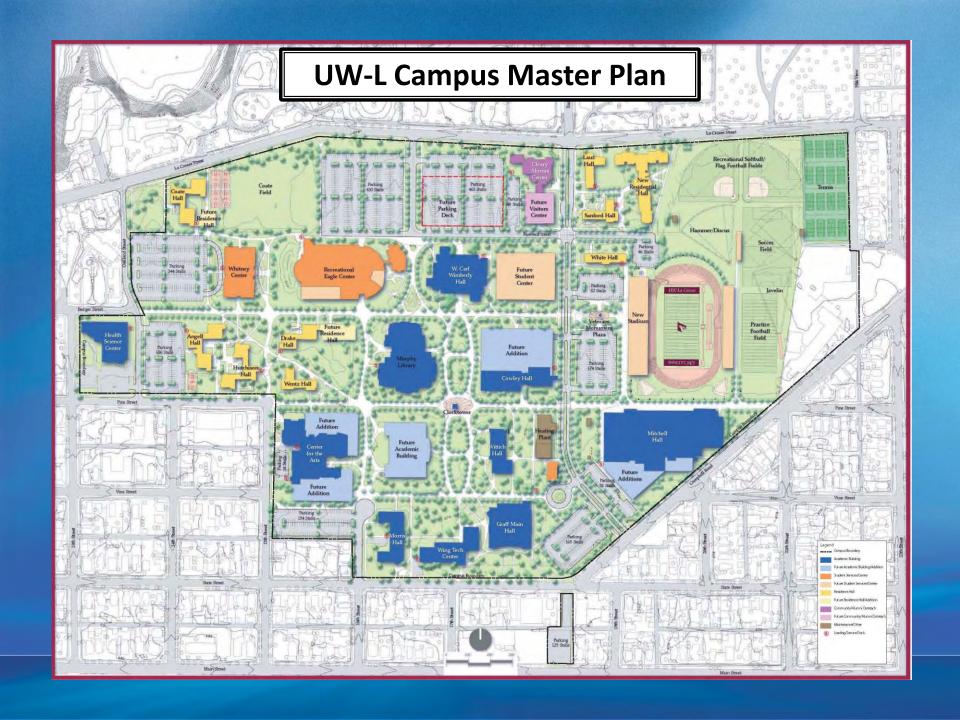

pus Information**

- Fall 2013 Enrollment: 10,427
- 110 Acres
- 34 Buildings (19 GPR & 15 PR)
- 2.7M s.f. (GPR/PR --- 56%/44%)
- 3,200 Beds, 10 Residence Halls
- 2,300 Parking Spaces

#### **Enrollment Growth at UW-L**

Undergraduate Increase: 996

Graduate Decrease: 469



#### Growth Quality & Access at UW-L

| GQA Position Summary       |        |  |
|----------------------------|--------|--|
| Faculty Positions          |        |  |
| CBA                        | 21.50  |  |
| CLS                        | 59.00  |  |
| SAH                        | 70.63  |  |
| Library                    | 2.00   |  |
| Total                      | 153.13 |  |
| Staff Positions            | 31.83  |  |
| <b>Total GQA Positions</b> | 184.96 |  |

Note: Annual GQA Differential Tuition Revenue = 14.6 M



### Reuter Hall 2006









### Veterans Memorial Field Sports Complex







### Centennial Hall 2011









### Centennial Hall













## Eagle Hall 2011



















### Parking Ramp & Police Building



2013



# Parking Ramp & Police Building 2013











DESIGN CONCEPT











### Cowley Science Labs Building 2013





### Cowley Science Labs Building









### Cowley Science Labs Building





#### Wittich Hall









### Gymnastics Practice & Storage Facility 2013

















\$367.6 Million



 2013-15
 2015-17
 2017-19
 2019-21
 2021-23
 2023-25

 \$158.5M
 \$62M
 \$71.5M
 \$32.4M
 \$22.2M
 \$21M

### All Agency Projects

| Biennium | Project Project                           | Amount |
|----------|-------------------------------------------|----