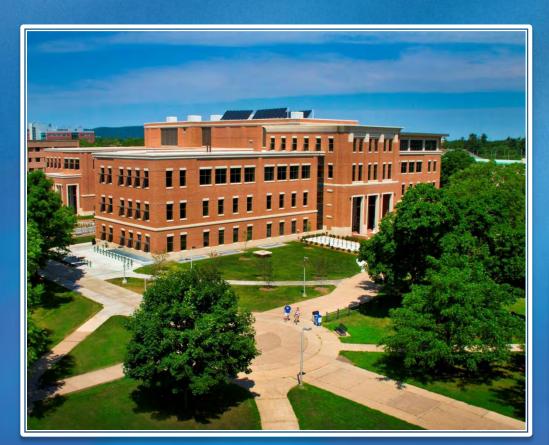

### Aerial View of UW-L Campus

# UW-La Crosse Campus

A Bird's Eye View

#### **UW-L Campus Information**

- Fall 2013 Enrollment: 10,427
- 110 Acres
- 34 Buildings (19 GPR & 15 PR)
- 2.7M s.f. (GPR/PR --- 56%/44%)
- 3,200 Beds, 10 Residence Halls
- 2,300 Parking Spaces