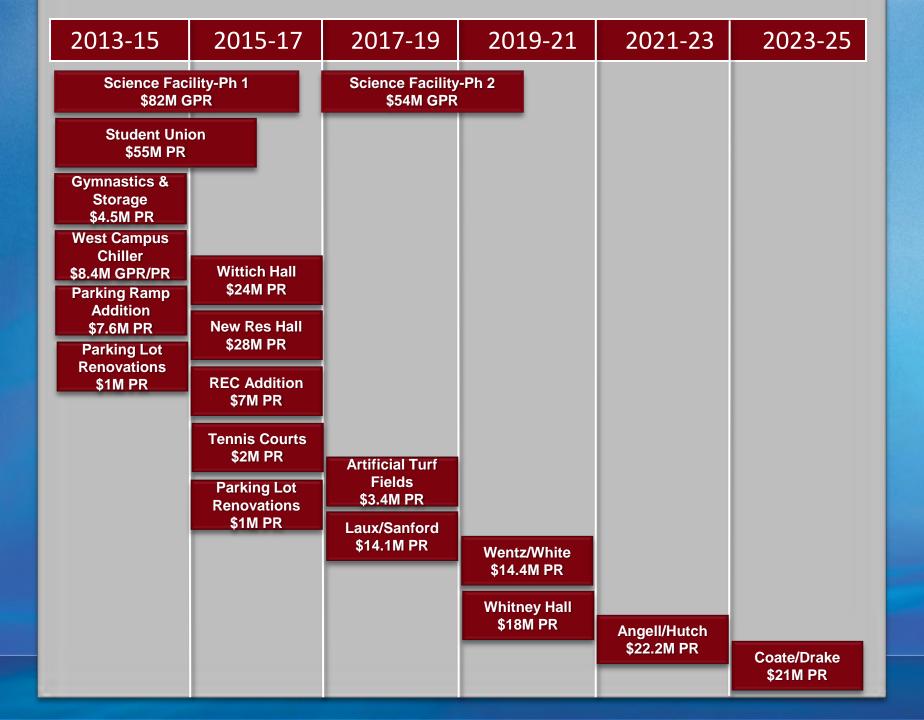

### Gymnastics Practice & Storage Facility 2013

\$367.6 Million

 2013-15
 2015-17
 2017-19
 2019-21
 2021-23
 2023-25

 \$158.5M
 \$62M
 \$71.5M
 \$32.4M
 \$22.2M
 \$21M