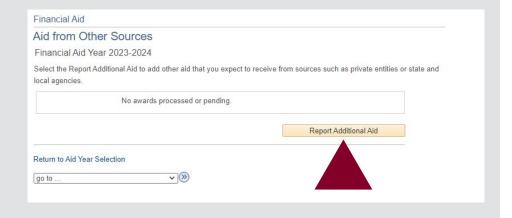

## How to Self-Report Private or Outside Scholarships and Other Financial Aid

Step 1: Log into your WINGS Student Center

Step 2:

**Go to Finances** 

**SELECT** 

Report Other Financial Aid

Step 3:
Select Aid Year

Step 4:
SELECT Report
Additional Aid

Step 5:
Enter relevant information
SELECT Save

|  | Financial Aid                                                                                                                                                                               |       |               |                   |  |
|--|---------------------------------------------------------------------------------------------------------------------------------------------------------------------------------------------|-------|---------------|-------------------|--|
|  | Report Other Financial Aid                                                                                                                                                                  |       |               |                   |  |
|  | Enter the relevant information . Select 'Add Another Award' to add more items to the list. All items you report are reviewed by a financial aid counselor. Select 'Save' when you are done. |       |               |                   |  |
|  | *Award                                                                                                                                                                                      | *Туре | Description   | *Amount           |  |
|  |                                                                                                                                                                                             | ~     |               | Î                 |  |
|  | Currency used is US Dollar                                                                                                                                                                  |       | Add Another A | Add Another Award |  |
|  | * Required Field                                                                                                                                                                            |       | Save          |                   |  |
|  |                                                                                                                                                                                             |       | FA            | A918-23/24(12/22) |  |