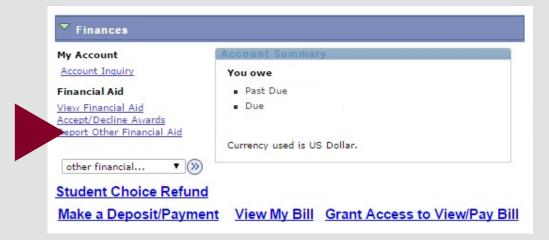

## How to Self-Report Private Scholarships and Other Financial Aid

Step 1: Log into your WINGS Student Center with your username and password

Step 2:

Go to Finances

CLICK Report Other Financial Aid

Select the aid year you wish to view