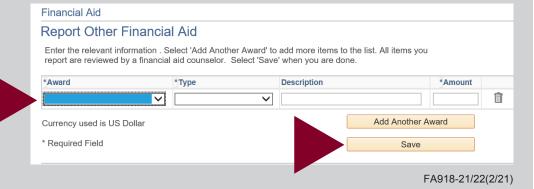

Step 4:
CLICK
Report
Additional Aid

Step 5:

Enter relevant information in the spaces

**CLICK Save** 