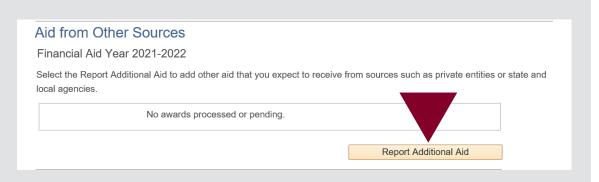

Step 3:
Select Aid Year

| Personalize   Find   🛂   🌉 First 🕚 1-4 of 4 🕟 Last |              |                              |
|----------------------------------------------------|--------------|------------------------------|
| Aid Year                                           | Institution  | Aid Year Description         |
| 2022                                               | UW-La Crosse | Financial Aid Year 2021-2022 |
| 2021                                               | UW-La Crosse | Financial Aid Year 2020-2021 |
| 2020                                               | UW-La Crosse | Financial Aid Year 2019-2020 |
| 2019                                               | UW-La Crosse | Financial Aid Year 2018-2019 |

Step 4:
CLICK
Report
Additional Aid

Step 5:

Enter relevant information in the spaces

**CLICK Save** 