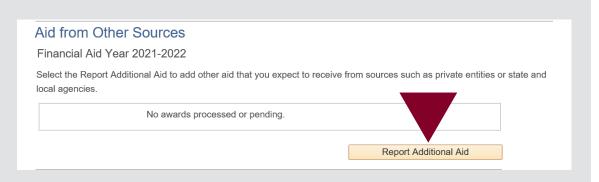

Step 3:
Select Aid Year

| Personalize   Find   🖾   🌉 First 🕚 1-4 of 4 🕟 Last |                                  |                              |
|----------------------------------------------------|----------------------------------|------------------------------|
| Aid Year                                           | Institution Aid Year Description |                              |
| 2022                                               | UW-La Crosse                     | Financial Aid Year 2021-2022 |
| 2021                                               | UW-La Crosse                     | Financial Aid Year 2020-2021 |
| 2020                                               | UW-La Crosse                     | Financial Aid Year 2019-2020 |
| 2019                                               | UW-La Crosse                     | Financial Aid Year 2018-2019 |

Step 4:
CLICK
Report
Additional Aid

Step 5:

Enter relevant information in the spaces

**CLICK Save** 