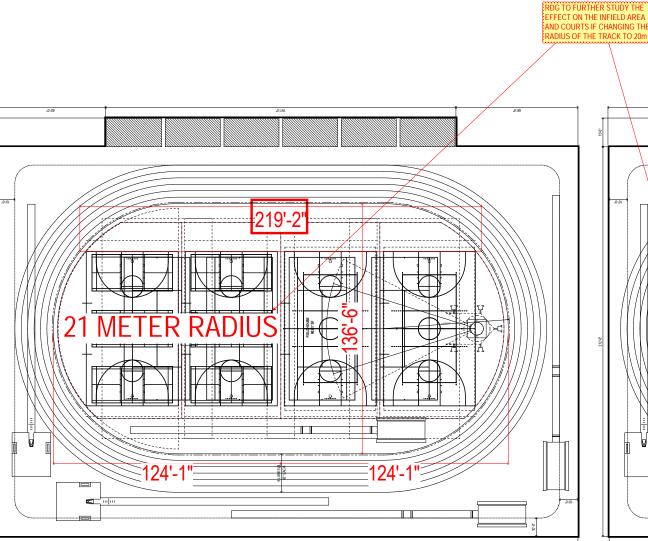

#### **Discussion:**

See attached exhibits discussed and marked up during the meeting for additional meeting documentation.

- 1) This is the first meeting w/ the Design Committee
- 2) Meeting objectives were confirmed
- 3) Program Room Summary
  - Modifications to the Program, following User Group meetings were approved.
- Locker Rooms
  - a) Resolved:
    - i) Athletic Team Meetings will occur in a single separate and shared Team Meeting Room
    - Program spaces called "Team Lockers 1 & 2" will be for general use (not dedicated to an Athletic team) so will be named "General Use Lockers"
    - iii) General Use Lockers will serve as Visiting Team lockers when needed
  - b) Action Items:
    - i) Rec Sports: How many lockers for Rec Sports activities?
    - ii) Rec Sports: How many of the lockers will be rented on a semi-permanent basis, and how many will be open use?
    - iii) Athletics: What sports will be using the five (5) Athletic Lockers?
- 5) Fieldhouse
  - a) Resolved:
    - i) Okay to change track radius from the 21m mandate. Look and compare 19 21M radii.
    - ii) Three Tennis courts will suffice for Rec Sports
    - iii) Design team needs to assess and review all court striping to reflect the Spike-able vs. non-spike surfaces.
- 6) Design Solutions
  - i) Liked contemporary expression on exterior building skin
  - ii) Liked the traditional expression on the exterior building skin
  - iii) Like the banding on the Stadium. Would like to do so here
  - b) Miscellaneous discussion items:
    - i) Locker rooms on two floors is acceptable

Time model calculations

| Space                                                                       | Description / Function                                                                                                    | Area (NSF)     |            |                   | Extension             |
|-----------------------------------------------------------------------------|---------------------------------------------------------------------------------------------------------------------------|----------------|------------|-------------------|-----------------------|
| Program Area Summary / Calculations                                         |                                                                                                                           |                |            |                   |                       |
| FIELDHOUSE  200 M Track & Field Bldg                                        | 21m radius, 42" lanes X (6)-lanes                                                                                         | 66,000         | NSF        | 155               | 10,230,00             |
| Courts / Practice Area                                                      |                                                                                                                           | •              | NSF        | 140               | -                     |
| Spectator Space ❤️ Men's & Women's Toilets for 1,500 Spectators ♥           | Tilt & Roll for 1,500 (750 ea, track outfield / infield)  13W/ 7M/ Fixtures included in N/G Ratio. Shared Soccer Fixtures | 2,400          | NSF<br>NSF | 170               | 408,00                |
| LOCKER ROOMS                                                                | 15W/ 7W/ Pixtures included in N/O Ratio. Shared Soccer Pixtures                                                           | 24,100         | INSF       |                   |                       |
| Team Locker No. 1 — COM                                                     | 80 Lockers, Showers, Grooming, Toilets                                                                                    | 1,000          | NSF        | 225               | 225,00                |
| Team Locker No. 2                                                           | 80 Lockers, Showers, Grooming, Toilets                                                                                    | 1,000          | NSF        | 225               | 225,00                |
| Team Locker Women's Tennis Team Locker Men's Tennis                         | 18 Lockers, Meeting, Showers, Grooming, Toilets<br>18 Lockers, Meeting, Showers, Grooming, Toilets                        | 720<br>720     | NSF        | 250<br>250        | 180,000<br>180,000    |
| Team Locker Women's Lacrosse                                                | 34 Lockers, Meeting, Showers, Grooming, Toilets                                                                           | 1,160          | NSF        | 250               | 290,00                |
| Team Locker Women's T&F/ Cross Country                                      | 92 Lockers, Showers, Grooming, Toilets                                                                                    | 2,200          | NSF        | 225               | 495,00                |
| ✓ Team Locker Men's T&F/ Cross Country  ✓ Official's Locker / Shower (Male) | 78 Lockers, Showers, Grooming, Toilets                                                                                    | 1,900<br>250   | NSF<br>NSF | 225<br>225        | 427,50<br>56,25       |
| Official's Locker / Shower (Female)                                         |                                                                                                                           | 250            | NSF        | 225               | 56,25                 |
| WL Team Meeting Room                                                        |                                                                                                                           |                | NSF        | 190               | 152,000               |
| Multi-purpose Room 1  Multi-purpose Room 2                                  |                                                                                                                           |                | NSF<br>NSF | 190<br>200        | 171,000<br>180,000    |
| Athletic Training Room                                                      |                                                                                                                           | 1,000          | NSF        | 200               | 200,00                |
| Timing Mgmt / Control Center                                                | 10 Persons                                                                                                                |                | NSF        | 180               | 18,00                 |
| Jogging Track, Elevated Men's & Women's Toilets for 500 Soccer Spectato     | ors 6W/4M/1Fam Fixtures. Shared w/ Fieldhouse                                                                             | 10,500<br>700  | NSF<br>SF  | 120<br>395        | 1,260,000<br>276,500  |
| OFFICE AREA                                                                 |                                                                                                                           | 500            |            |                   |                       |
| Operations Office                                                           | 3 @ 120 SF, 1 @ 140 SF                                                                                                    |                | NSF        | 200               | 100,00                |
| STORAGE                                                                     |                                                                                                                           | 3,000          |            |                   |                       |
| Rec. & Athletic Storage                                                     |                                                                                                                           | 1,000          | NSF        | 125               | 125,00                |
| Track & Field Storage Other Equipment Storage                               |                                                                                                                           | 1,000<br>500   | NSF<br>NSF | 125<br>125        | 125,000<br>62,500     |
| Maintenance / Operations Storage                                            |                                                                                                                           | 500            | NSF        | 125               | 62,500                |
| ESS Storage                                                                 |                                                                                                                           | 800            | NSF        | 125               | 100,000               |
| ENTRY / LOBBY                                                               |                                                                                                                           | 1,500          |            |                   |                       |
| Lobby                                                                       | Plug area qty. Can possibly be smaller, TBD                                                                               | 1,500          | NSF        | 175               | 262,50                |
| SUB TOTAL - Assignable Program Area at Fieldhouse                           |                                                                                                                           | 97,900         |            | 162               | 15,868,00             |
| Net to Gross Factor                                                         | 92% Toilets, Basement MEP, Walls, & Circ                                                                                  | 8,500          | SF         | 162               | 1,377,71              |
| Soccer Field Support Buildings                                              |                                                                                                                           | 2,260          |            |                   |                       |
| Soccer Team Room (2), Storage, Pressbox, Film<br>First Aid                  |                                                                                                                           | 1,480          | SF         | 320               | 473,60                |
|                                                                             | J                                                                                                                         | 780<br>108,660 | SF         | 144<br><b>164</b> | 112,32                |
| TOTAL - Gross Building Area / Cost                                          | •                                                                                                                         | 108,000        |            | 104               | 17,8 1,03.            |
| Site Development Costs                                                      |                                                                                                                           |                |            |                   |                       |
| Site Demolition 💙                                                           | Guesstimate                                                                                                               |                | LS         | 100,000           | 100,00                |
| Relocated Field Event Venues On-Site Parking Spaces                         | Pads, Cages, Turf, Sidewalks                                                                                              | 1<br>20        | LS<br>SP   | 60,000<br>3,500   | 60,000<br>70,000      |
| Paving & Sidewalks                                                          |                                                                                                                           | 1              | LS         | 45,000            | 45,00                 |
| Landscaping, Overall                                                        | Plug Number                                                                                                               | 1              | LS         | 100,000           | 100,00                |
| Other Development Costs                                                     | Contingency / Guesstimate                                                                                                 | 1 4 800        | LS         | 25,000            | 25,00                 |
| Outdoor Event Plaza Space / Amenities                                       | Repair disturbed areas, only                                                                                              | 4,800          | SF         | 25                | 120,00                |
| Project Specific Site Utility Costs  Domestic Water / Sewer                 | Guesstimate                                                                                                               | 1              | EA         | 30,000            | 30,00                 |
| Electric Power, Primary Ductbank                                            | Ring & DuChateau Report                                                                                                   |                | LF         | 300               | 30,00                 |
| Electrical Cabling, Transform, Switch                                       | Ring & DuChateau Report (50% Bldg, 50% Site)                                                                              |                | LS         | 110,000           | 110,00                |
| Fiber Optic / Signal (Campus)<br>Steam (Campus)                             | Ring & DuChateau Report<br>Ring & DuChateau Report                                                                        |                | LF<br>LF   | 300<br>1,000      | 30,000<br>100,000     |
| Chilled Water (Campus)                                                      | Ring & DuChateau Report (10/24/2014)                                                                                      |                | LF         | 450               | 45,00                 |
| Chiller                                                                     | Excluded.                                                                                                                 |                |            |                   |                       |
| Natural Gas<br>Storm Water                                                  | Excluded.                                                                                                                 | 100            | LF         | 60                | 6,000                 |
| Sanitary                                                                    |                                                                                                                           |                | LF         | 150               | 9,00                  |
| Water Main Relocations                                                      |                                                                                                                           |                |            |                   |                       |
| 20" MJ CI Pipe<br>24" MJ CI Pipe                                            |                                                                                                                           | 450<br>450     | LF<br>IF   | 230<br>280        | 103,50<br>126,00      |
| Potable Water Service                                                       |                                                                                                                           | 30             | LF         | 60                | 1,80                  |
| Heat Exchanger, PRV Station, Condensate Pumps,                              |                                                                                                                           |                |            |                   |                       |
| Campus Site Utility Extensions                                              | Ring & DuChateau Report                                                                                                   | 1              | LS         | 1,979,000         | 1,979,00              |
| Pine Street Modifications<br>Land Acquisition Costs                         | Excluded. Curb Cuts, only<br>Excluded.                                                                                    |                |            |                   |                       |
| Deep Foundations                                                            | Excluded.                                                                                                                 |                |            |                   |                       |
| Geothermal Wells                                                            | Excluded.                                                                                                                 |                |            |                   |                       |
| A./V, Equipment & Technologies                                              |                                                                                                                           | 1              | LS         | 155,000           | 155,00                |
| Total Site Development Cost                                                 |                                                                                                                           |                |            |                   | 3,245,30              |
| Sub Total Construction Cost                                                 |                                                                                                                           |                |            |                   | 21,076,93             |
| Design Contingency                                                          | 10% Conceptual Design                                                                                                     |                |            | -                 | 2,107,69              |
| Sub Total Construction Cost                                                 |                                                                                                                           |                |            | Ι                 | 23,184,62             |
| Escalation Factor                                                           | 29% Occupancy in Spring 2022 (Planning identified 2018)                                                                   |                |            | -                 | 6,637,69              |
| TOTAL CONSTRUCTION COST                                                     |                                                                                                                           |                |            |                   | 29,822,32             |
| Other Brainet / Soft Cost                                                   |                                                                                                                           |                |            |                   |                       |
| Other Project / Soft Cost  A/E Professional Services Fees                   |                                                                                                                           | 7%             |            | of Const          | 1,938,45              |
| A/E Reimbursable Expenses                                                   |                                                                                                                           | 4%             |            | of Fee            | 77,538                |
| A/E Predesign Services                                                      | -0                                                                                                                        | 0.5%           |            | of TCC            | 149,11                |
| LEED Certification<br>Enhanced Commissioning                                | Eliminated                                                                                                                | 1.0%           | LS         | of TCC            | 298,223               |
| EIS/EIA Consultant                                                          |                                                                                                                           |                | LS         | 46,000            | 46,00                 |
| Project Contingency                                                         | 10% Contingency                                                                                                           |                |            | of TCC            | 2,982,23              |
| DFD Project Management                                                      |                                                                                                                           | 4.0%           |            | of TCC + Cont     | 1,312,18              |
| Moveable Equipment Allowance                                                |                                                                                                                           | 4.0%           |            | of TCC            | 1,312,10              |
|                                                                             | Guesstimate                                                                                                               |                | LS         |                   | 200,00                |
| Fixtures, Furnishings, & Equipment (FF&E)                                   | Guesstimate                                                                                                               |                |            | 200,000           |                       |
| Geotechnical Site Analysis<br>Construction Site Testing                     | Guesstimate<br>Guesstimate                                                                                                |                | LS<br>LS   | 25,000<br>50,000  | 25,000<br>50,000      |
| Regulatory Permitting                                                       | Included in Building Costs, above                                                                                         | 1              |            | 55,000            | 30,00                 |
| Construction Management Fees                                                | Included in Building Costs, above                                                                                         |                |            |                   |                       |
| Builders Risk Insurance                                                     | Included in Building Costs, above                                                                                         |                |            |                   | 7.070 77              |
| Total Other Project / Soft Cost                                             |                                                                                                                           |                |            |                   | 7,078,73<br>36,900,00 |
| TOTAL PROJECT COSTS (Rounded)                                               |                                                                                                                           |                |            |                   |                       |