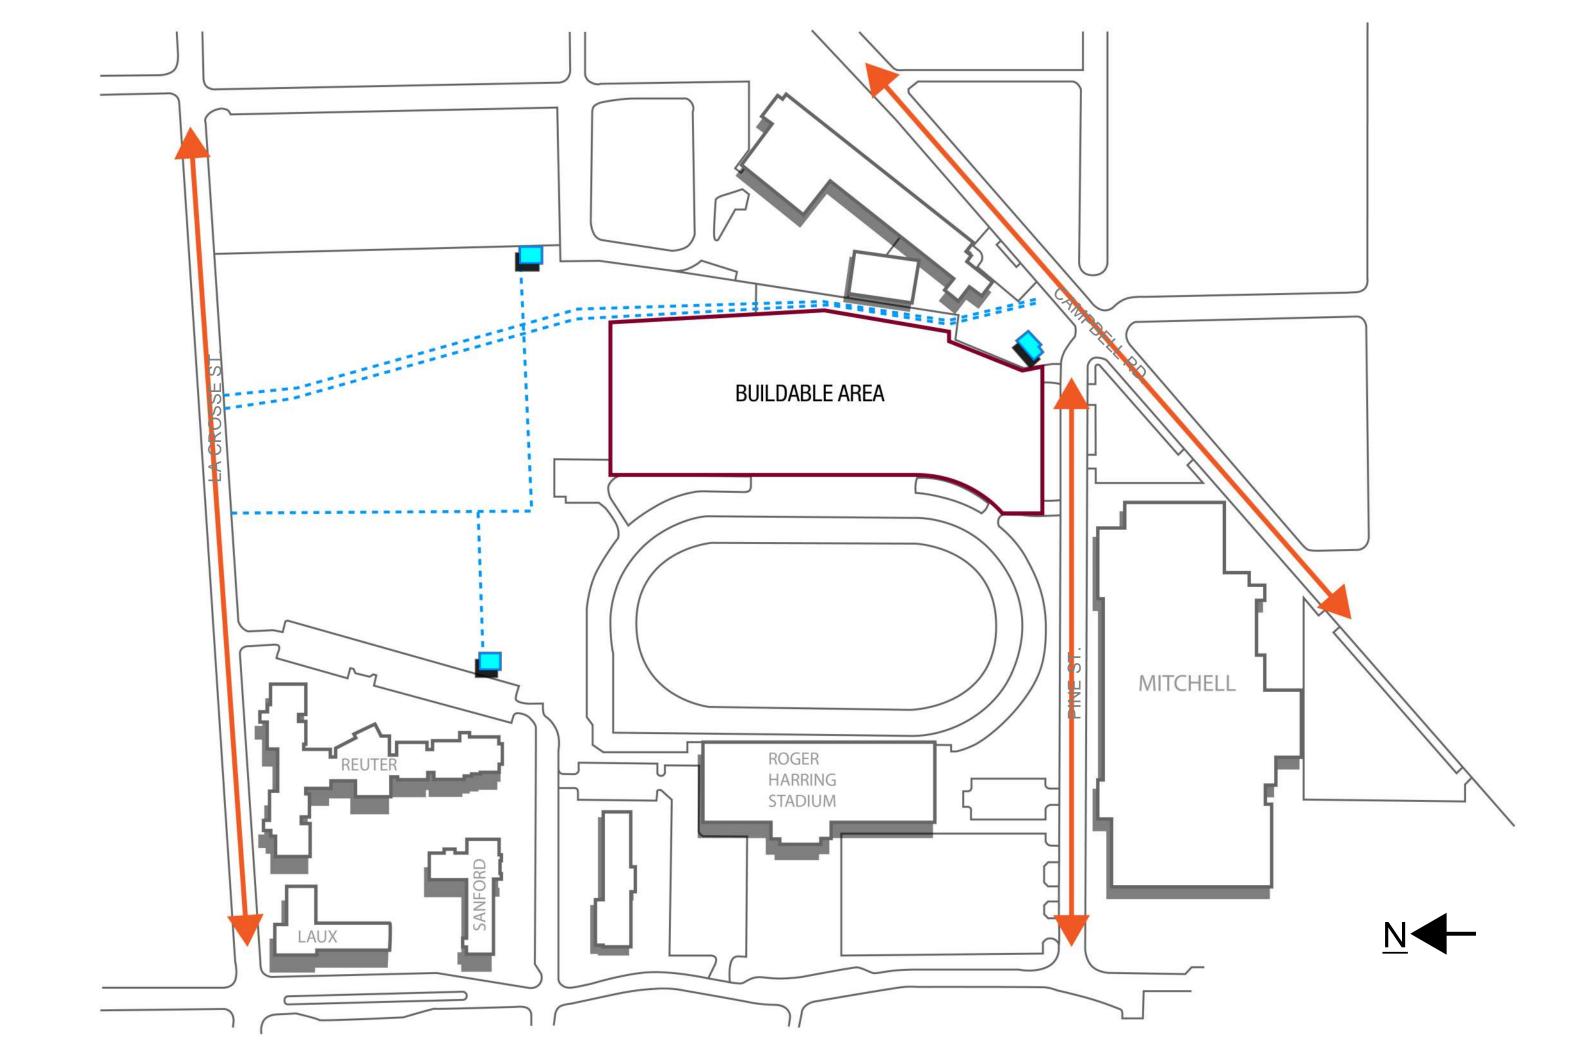

#### **Discussion:**

See attached exhibits discussed and marked up during the meeting for additional meeting documentation.

- 1) This is the first meeting w/ the Design Committee
- 2) Meeting objectives were confirmed
- 3) Program Room Summary
  - Modifications to the Program, following User Group meetings were approved.
- Locker Rooms
  - a) Resolved:
    - i) Athletic Team Meetings will occur in a single separate and shared Team Meeting Room
    - Program spaces called "Team Lockers 1 & 2" will be for general use (not dedicated to an Athletic team) so will be named "General Use Lockers"
    - iii) General Use Lockers will serve as Visiting Team lockers when needed
  - b) Action Items:
    - i) Rec Sports: How many lockers for Rec Sports activities?
    - ii) Rec Sports: How many of the lockers will be rented on a semi-permanent basis, and how many will be open use?
    - iii) Athletics: What sports will be using the five (5) Athletic Lockers?
- 5) Fieldhouse
  - a) Resolved:
    - i) Okay to change track radius from the 21m mandate. Look and compare 19 21M radii.
    - ii) Three Tennis courts will suffice for Rec Sports
    - iii) Design team needs to assess and review all court striping to reflect the Spike-able vs. non-spike surfaces.
- 6) Design Solutions
  - i) Liked contemporary expression on exterior building skin
  - ii) Liked the traditional expression on the exterior building skin
  - iii) Like the banding on the Stadium. Would like to do so here
  - b) Miscellaneous discussion items:
    - i) Locker rooms on two floors is acceptable

- ii) Much discussion about shared toilets between the Fieldhouse and Soccer and securing the building. Design team to come back with revised/ updated solutions.
- iii) Rec sports would be willing to reduce to 3 basketball courts on multipurpose surface, only badminton on track surface (D-Zone)
- c) The preferred solution will:
  - i) Create an Athletic locker room suite in basement, south
  - ii) Place General Use Lockers on first floor, south
  - iii) Add Customer Service Desk (w/ back up space) in Main Lobby, creating both Free Zone and Controlled Zone circulation
  - iv) Place all activity and meeting spaces in Controlled Zone
  - v) Place MP Rooms on the upper floor, south, leveraging good views from this location.
  - vi) Place MP Rooms so they can share a movable wall, creating a joint and larger space for 80 occupants.
- 7) Space Sharing for the facility
  - a) A committee of the three "roommates" will convene to discuss space sharing throughout the facility.
  - b) The design team will share an excel file in which the Committee can record their preferred times of use, space by space.
- 8) Next Workshop will be November 14 & 15, 2017.