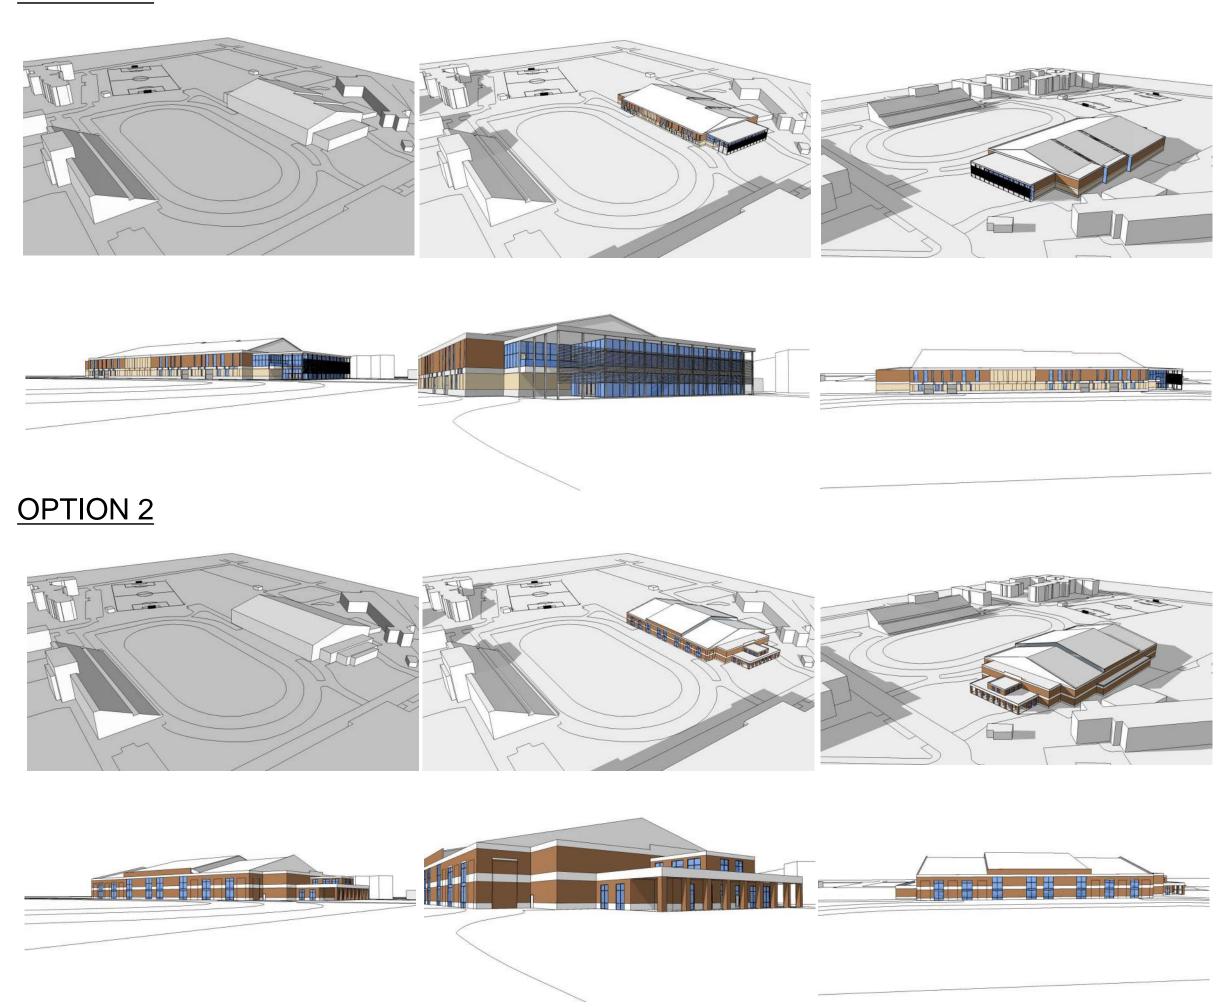

### **OPTION 1**

- 1. TWO STORIES ABOVE GROUND
- 2. NO BASEMENT
- 3. SPECTATOR SEATINGS **GEAR TOWARDS FINISH** LINE
- 4. SOUTH ENTRY FACING **FOOTBALL STADIUM**

## **OPTION 2**

- 1. TWO STORIES ABOVE **GROUND**
- 2. ONE BASEMENT **INCLUDING ATHLETIC SPACES**
- 3. SYMETRICAL **SPECTATOR SEATINGS**
- 4. SOUTH ENTRY FACING PINE STREET

•••

### **OPTION 1**

- 1. TWO STORIES ABOVE **GROUND**
- 2. NO BASEMENT

**OPTION 2** 

**GROUND** 

**SPACES** 

- 3. SPECTATOR SEATINGS **GEAR TOWARDS FINISH** LINE
- 4. SOUTH ENTRY FACING FOOTBALL STADIUM

1. TWO STORIES ABOVE

2. ONE BASEMENT

3. SYMETRICAL

PINE STREET

**INCLUDING ATHLETIC** 

**SPECTATOR SEATINGS** 

4. SOUTH ENTRY FACING

•••

SCHEMATIC DESIGN