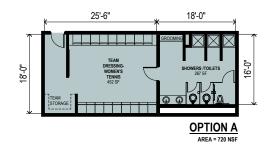

(76)- SINGLE-TIER 24"W X 30"D = 76 LOCKERS

LOCKER ROOM - TEAM DRESSING WOMEN'S TENNIS (18)- SINGLE-TIER 24"W X 30"D = 18 LOCKERS

LOCKER ROOM - TEAM DRESSING MEN'S TENNIS

(18)- SINGLE-TIER 24"W X 30"D = 18 LOCKERS