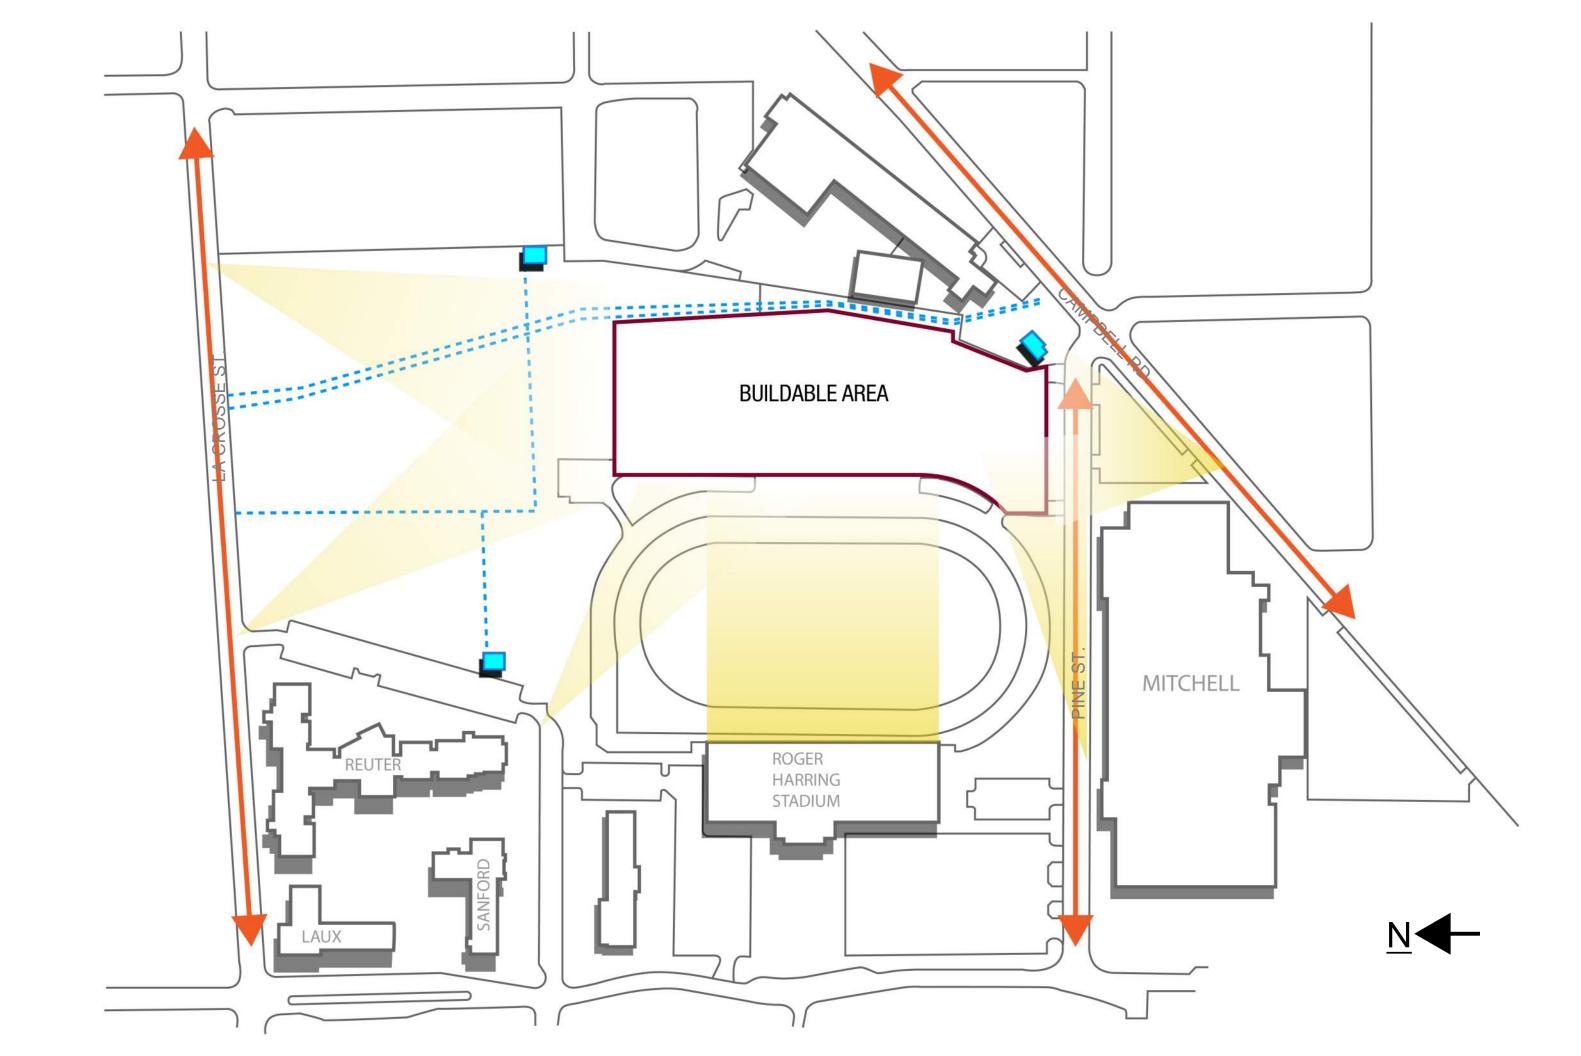

#### **Discussion:**

See attached exhibits discussed and marked up during the meeting for additional meeting documentation.

- 1) This is the first meeting w/ the Design Committee
- 2) Meeting objectives were confirmed
- 3) Program Room Summary
  - Modifications to the Program, following User Group meetings were approved.
- Locker Rooms
  - a) Resolved:
    - i) Athletic Team Meetings will occur in a single separate and shared Team Meeting Room
    - Program spaces called "Team Lockers 1 & 2" will be for general use (not dedicated to an Athletic team) so will be named "General Use Lockers"
    - iii) General Use Lockers will serve as Visiting Team lockers when needed
  - b) Action Items:
    - i) Rec Sports: How many lockers for Rec Sports activities?
    - ii) Rec Sports: How many of the lockers will be rented on a semi-permanent basis, and how many will be open use?
    - iii) Athletics: What sports will be using the five (5) Athletic Lockers?
- 5) Fieldhouse
  - a) Resolved:
    - i) Okay to change track radius from the 21m mandate. Look and compare 19 21M radii.
    - ii) Three Tennis courts will suffice for Rec Sports
    - iii) Design team needs to assess and review all court striping to reflect the Spike-able vs. non-spike surfaces.
- 6) Design Solutions
  - i) Liked contemporary expression on exterior building skin
  - ii) Liked the traditional expression on the exterior building skin
  - iii) Like the banding on the Stadium. Would like to do so here
  - b) Miscellaneous discussion items:
    - i) Locker rooms on two floors is acceptable

- ii) Much discussion about shared toilets between the Fieldhouse and Soccer and securing the building. Design team to come back with revised/ updated solutions.
- iii) Rec sports would be willing to reduce to 3 basketball courts on multipurpose surface, only badminton on track surface (D-Zone)
- c) The preferred solution will:
  - i) Create an Athletic locker room suite in basement, south
  - ii) Place General Use Lockers on first floor, south
  - iii) Add Customer Service Desk (w/ back up space) in Main Lobby, creating both Free Zone and Controlled Zone circulation
  - iv) Place all activity and meeting spaces in Controlled Zone
  - v) Place MP Rooms on the upper floor, south, leveraging good views from this location.
  - vi) Place MP Rooms so they can share a movable wall, creating a joint and larger space for 80 occupants.
- 7) Space Sharing for the facility
  - a) A committee of the three "roommates" will convene to discuss space sharing throughout the facility.
  - b) The design team will share an excel file in which the Committee can record their preferred times of use, space by space.
- 8) Next Workshop will be November 14 & 15, 2017.