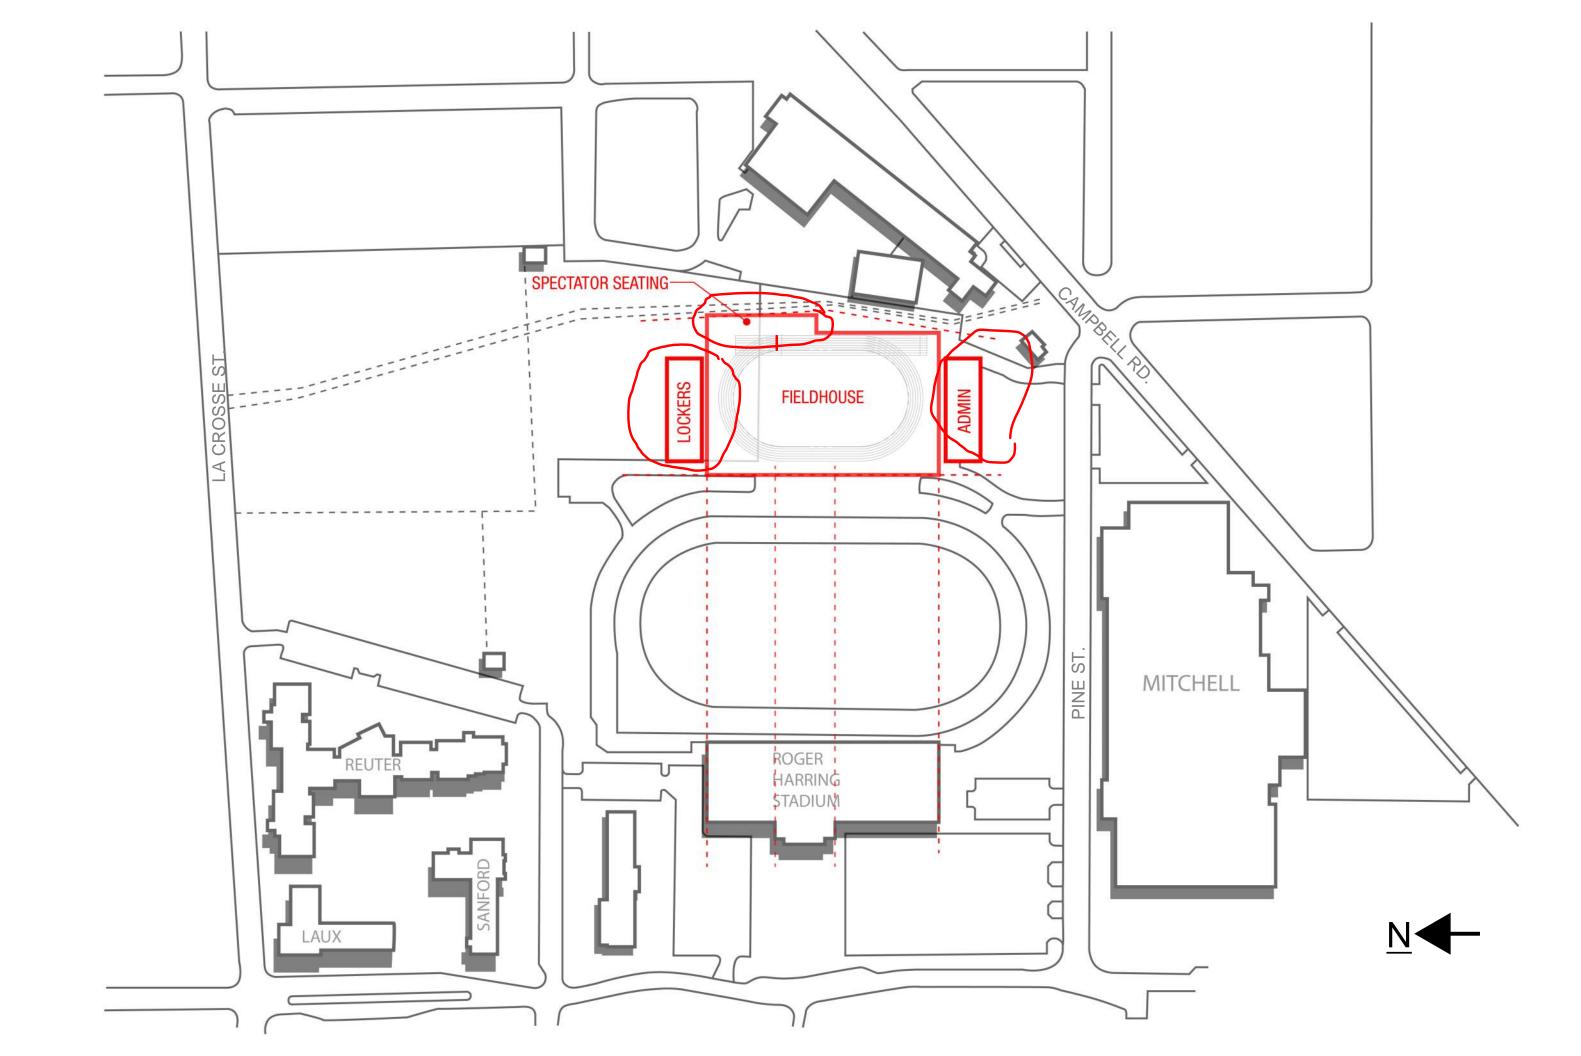

### **OPTION 1**

- 1. TWO STORIES ABOVE GROUND
- 2. NO BASEMENT
- 3. SPECTATOR SEATINGS **GEAR TOWARDS FINISH** LINE
- 4. SOUTH ENTRY FACING **FOOTBALL STADIUM**

## **OPTION 2**

- 1. TWO STORIES ABOVE **GROUND**
- 2. ONE BASEMENT **INCLUDING ATHLETIC SPACES**
- 3. SYMETRICAL **SPECTATOR SEATINGS**
- 4. SOUTH ENTRY FACING PINE STREET

•••