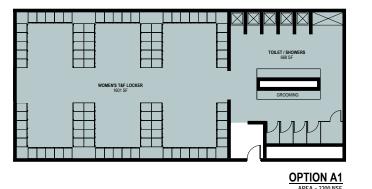

LOCKER ROOM - MEN'S TRACK & FIELD (PROGRAM AREA = 1,050 NSF)

SHARED TEAM INFETTING ROOM FOR ALL SLOCKERS FROM THE STATE OF MARKER OF SCHOOL STATE OF STATE

LOCKER ROOM - WOMEN'S TRACK & FIELD (PROGRAM AREA = 1,200 NSF)

(92)- SINGLE-TIER 24"W X 30"D = 92 LOCKERS

LOCKER LAYOUT

FIELDHOUSE FLOOR PLAN
10/16/2017