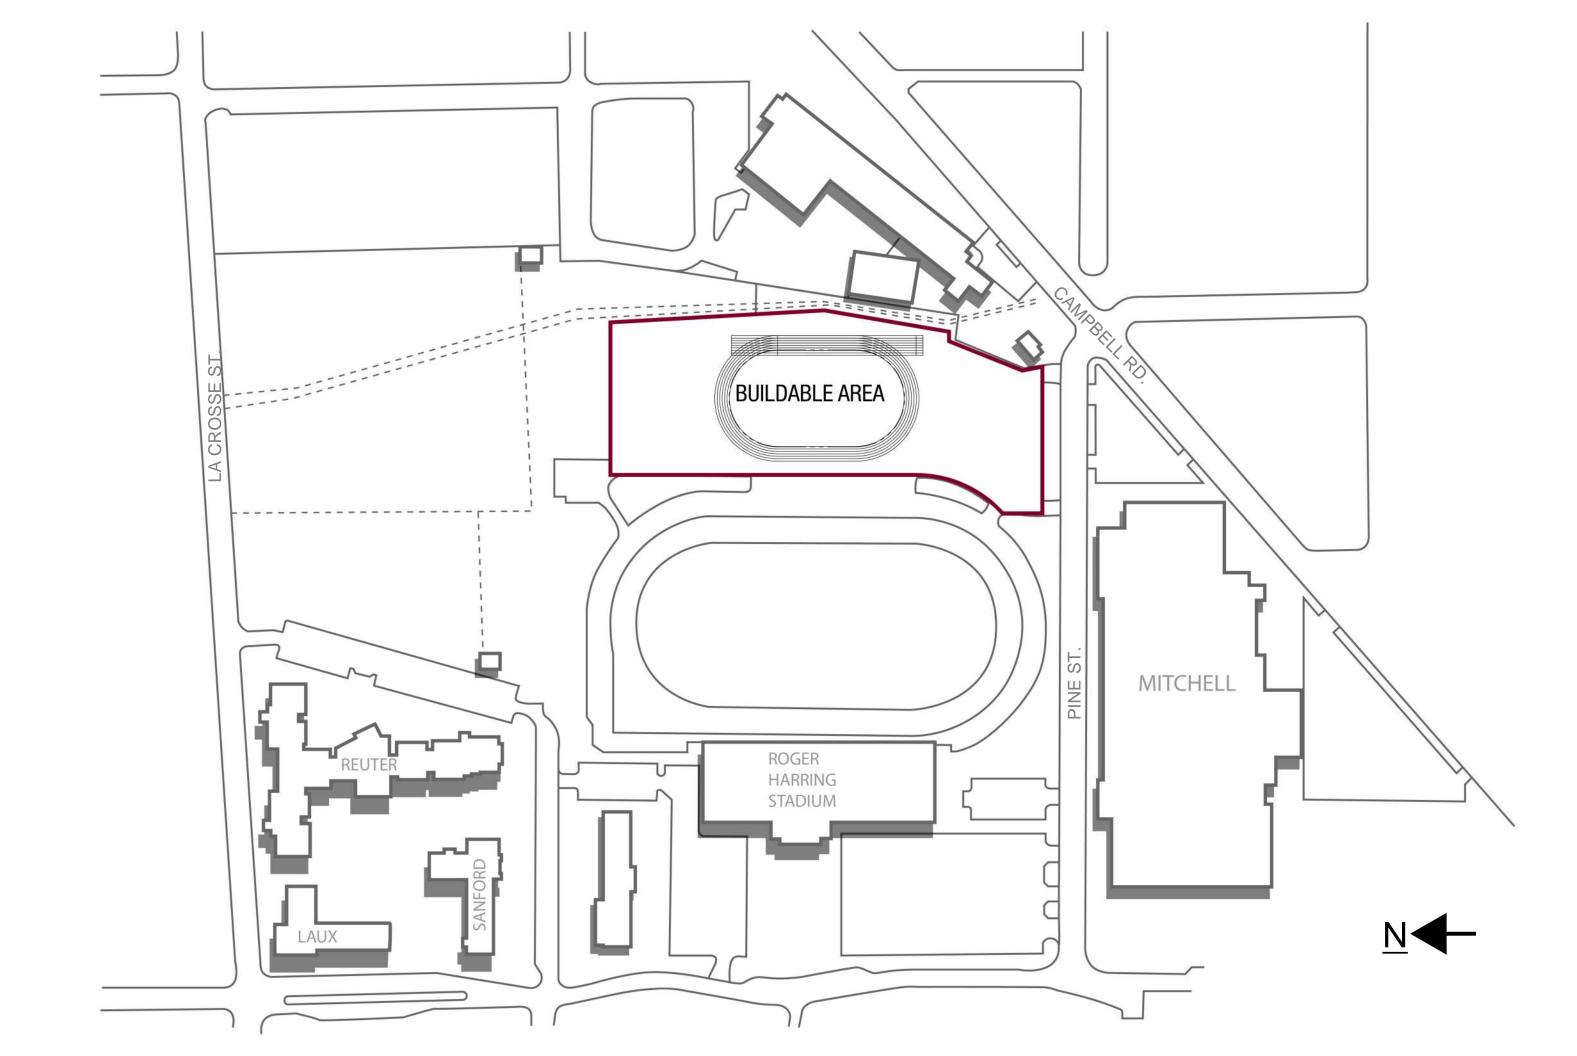

#### **Discussion:**

See attached exhibits discussed and marked up during the meeting for additional meeting documentation.

- 1) This is the first meeting w/ the Design Committee
- 2) Meeting objectives were confirmed
- 3) Program Room Summary
  - Modifications to the Program, following User Group meetings were approved.
- Locker Rooms
  - a) Resolved:
    - i) Athletic Team Meetings will occur in a single separate and shared Team Meeting Room
    - Program spaces called "Team Lockers 1 & 2" will be for general use (not dedicated to an Athletic team) so will be named "General Use Lockers"
    - iii) General Use Lockers will serve as Visiting Team lockers when needed
  - b) Action Items:
    - i) Rec Sports: How many lockers for Rec Sports activities?
    - ii) Rec Sports: How many of the lockers will be rented on a semi-permanent basis, and how many will be open use?
    - iii) Athletics: What sports will be using the five (5) Athletic Lockers?
- 5) Fieldhouse
  - a) Resolved:
    - i) Okay to change track radius from the 21m mandate. Look and compare 19 21M radii.
    - ii) Three Tennis courts will suffice for Rec Sports
    - iii) Design team needs to assess and review all court striping to reflect the Spike-able vs. non-spike surfaces.
- 6) Design Solutions
  - i) Liked contemporary expression on exterior building skin
  - ii) Liked the traditional expression on the exterior building skin
  - iii) Like the banding on the Stadium. Would like to do so here
  - b) Miscellaneous discussion items:
    - i) Locker rooms on two floors is acceptable

- ii) Much discussion about shared toilets between the Fieldhouse and Soccer and securing the building. Design team to come back with revised/ updated solutions.
- iii) Rec sports would be willing to reduce to 3 basketball courts on multipurpose surface, only badminton on track surface (D-Zone)
- c) The preferred solution will:
  - i) Create an Athletic locker room suite in basement, south
  - ii) Place General Use Lockers on first floor, south
  - iii) Add Customer Service Desk (w/ back up space) in Main Lobby, creating both Free Zone and Controlled Zone circulation
  - iv) Place all activity and meeting spaces in Controlled Zone
  - v) Place MP Rooms on the upper floor, south, leveraging good views from this location.
  - vi) Place MP Rooms so they can share a movable wall, creating a joint and larger space for 80 occupants.
- 7) Space Sharing for the facility
  - a) A committee of the three "roommates" will convene to discuss space sharing throughout the facility.
  - b) The design team will share an excel file in which the Committee can record their preferred times of use, space by space.
- 8) Next Workshop will be November 14 & 15, 2017.