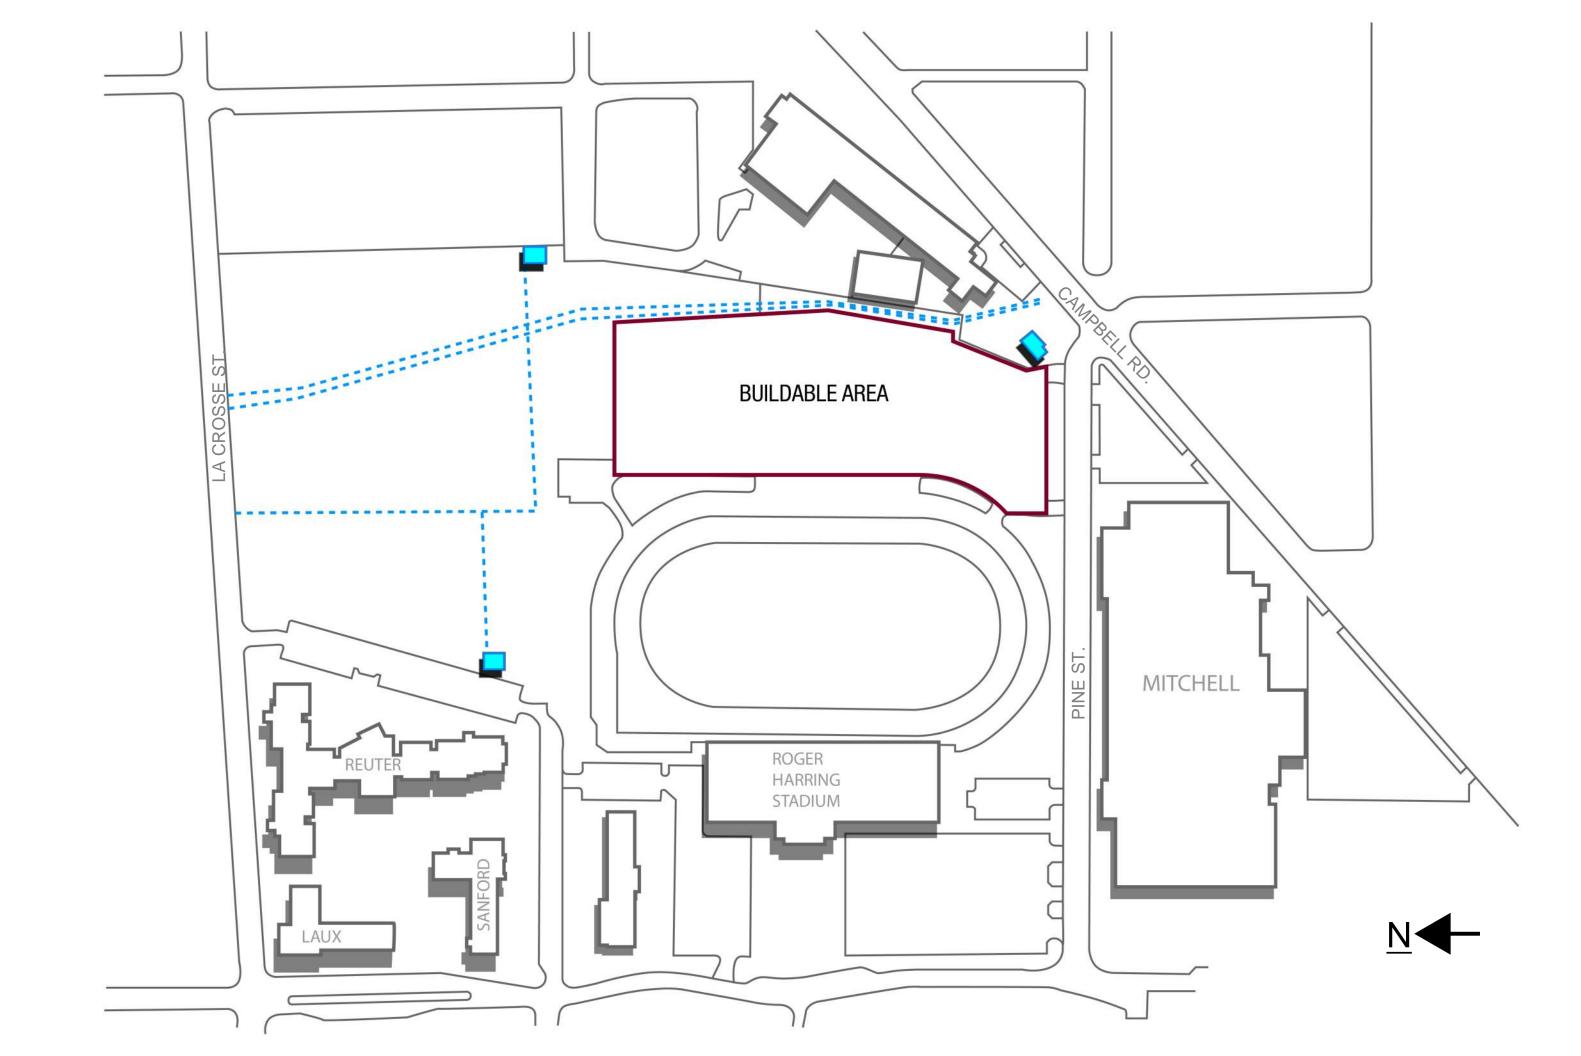

#### **Discussion:**

See attached exhibits discussed and marked up during the meeting for additional meeting documentation.

- 1) This is the first meeting w/ the Design Committee
- 2) Meeting objectives were confirmed
- 3) Program Room Summary
  - Modifications to the Program, following User Group meetings were approved.
- Locker Rooms
  - a) Resolved:
    - i) Athletic Team Meetings will occur in a single separate and shared Team Meeting Room
    - Program spaces called "Team Lockers 1 & 2" will be for general use (not dedicated to an Athletic team) so will be named "General Use Lockers"
    - iii) General Use Lockers will serve as Visiting Team lockers when needed
  - b) Action Items:
    - i) Rec Sports: How many lockers for Rec Sports activities?
    - ii) Rec Sports: How many of the lockers will be rented on a semi-permanent basis, and how many will be open use?
    - iii) Athletics: What sports will be using the five (5) Athletic Lockers?
- 5) Fieldhouse
  - a) Resolved:
    - i) Okay to change track radius from the 21m mandate. Look and compare 19 21M radii.
    - ii) Three Tennis courts will suffice for Rec Sports
    - iii) Design team needs to assess and review all court striping to reflect the Spike-able vs. non-spike surfaces.
- 6) Design Solutions
  - i) Liked contemporary expression on exterior building skin
  - ii) Liked the traditional expression on the exterior building skin
  - iii) Like the banding on the Stadium. Would like to do so here
  - b) Miscellaneous discussion items:
    - i) Locker rooms on two floors is acceptable

- ii) Much discussion about shared toilets between the Fieldhouse and Soccer and securing the building. Design team to come back with revised/ updated solutions.
- iii) Rec sports would be willing to reduce to 3 basketball courts on multipurpose surface, only badminton on track surface (D-Zone)
- c) The preferred solution will:
  - i) Create an Athletic locker room suite in basement, south
  - ii) Place General Use Lockers on first floor, south
  - iii) Add Customer Service Desk (w/ back up space) in Main Lobby, creating both Free Zone and Controlled Zone circulation
  - iv) Place all activity and meeting spaces in Controlled Zone
  - v) Place MP Rooms on the upper floor, south, leveraging good views from this location.
  - vi) Place MP Rooms so they can share a movable wall, creating a joint and larger space for 80 occupants.
- 7) Space Sharing for the facility
  - a) A committee of the three "roommates" will convene to discuss space sharing throughout the facility.
  - b) The design team will share an excel file in which the Committee can record their preferred times of use, space by space.
- 8) Next Workshop will be November 14 & 15, 2017.