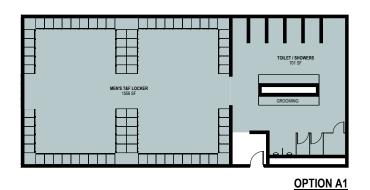

LOCKER ROOM - MEN'S TRACK & FIELD (PROGRAM AREA = 1,050 NSF)

SHARED TEAM INFETTING ROOM FOR ALL SLOCKERS FROM THE STATE OF MARKER OF SCHOOL STATE OF STATE

LOCKER ROOM - WOMEN'S TRACK & FIELD (PROGRAM AREA = 1,200 NSF)