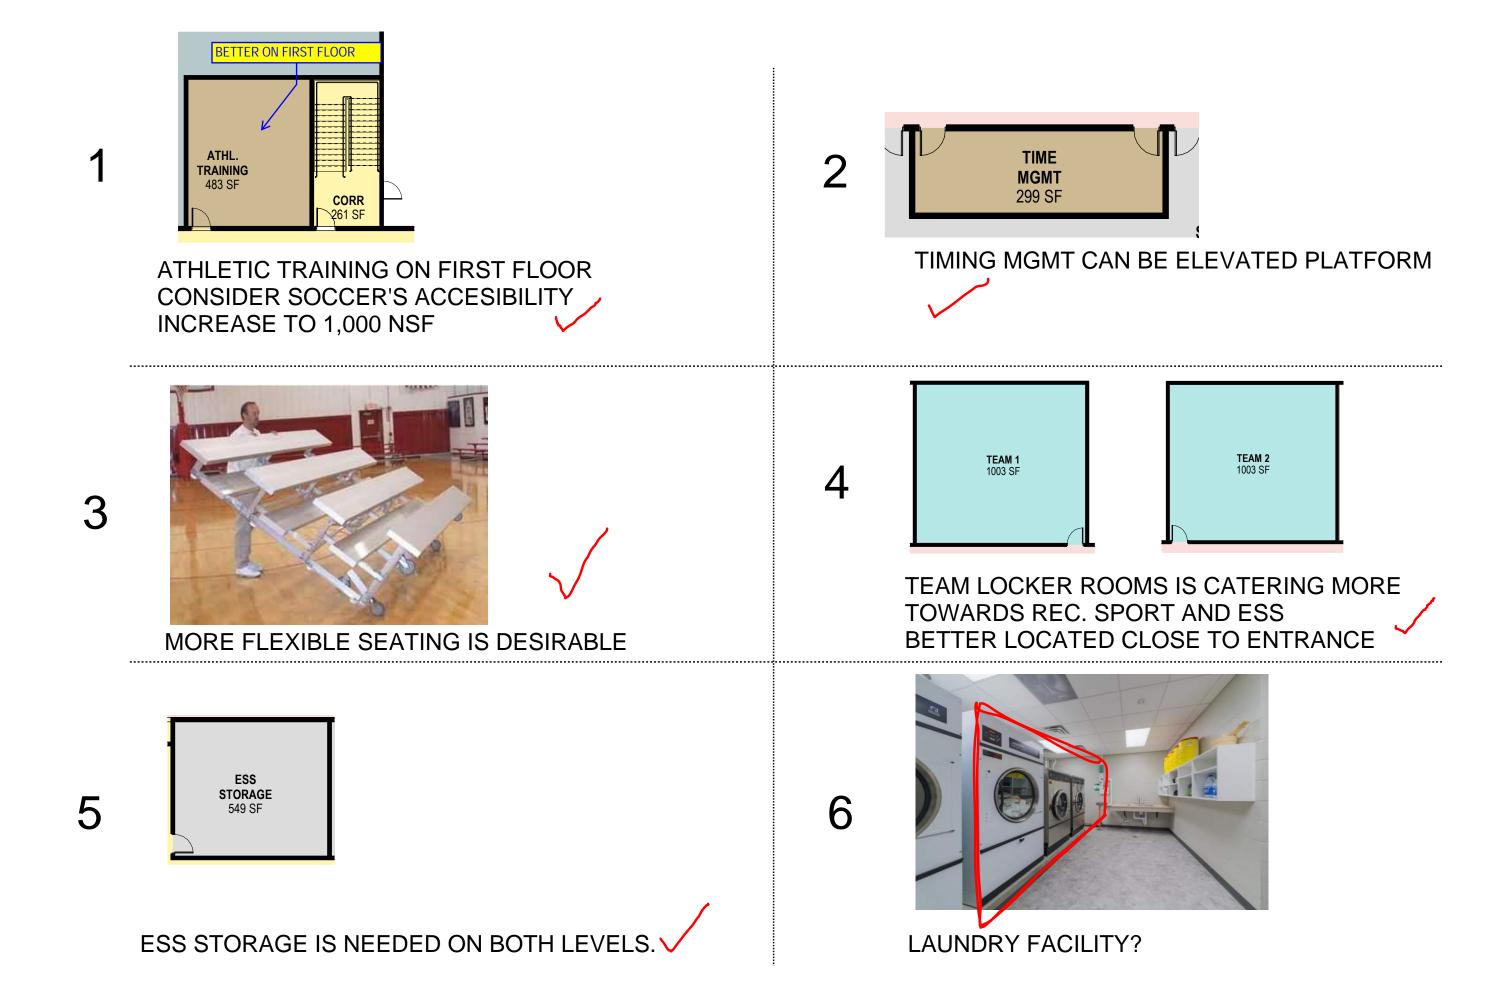

#### **Discussion:**

See attached exhibits discussed and marked up during the meeting for additional meeting documentation.

- 1) This is the first meeting w/ the Design Committee
- 2) Meeting objectives were confirmed
- 3) Program Room Summary
  - Modifications to the Program, following User Group meetings were approved.
- Locker Rooms
  - a) Resolved:
    - i) Athletic Team Meetings will occur in a single separate and shared Team Meeting Room
    - Program spaces called "Team Lockers 1 & 2" will be for general use (not dedicated to an Athletic team) so will be named "General Use Lockers"
    - iii) General Use Lockers will serve as Visiting Team lockers when needed
  - b) Action Items:
    - i) Rec Sports: How many lockers for Rec Sports activities?
    - ii) Rec Sports: How many of the lockers will be rented on a semi-permanent basis, and how many will be open use?
    - iii) Athletics: What sports will be using the five (5) Athletic Lockers?
- 5) Fieldhouse
  - a) Resolved:
    - i) Okay to change track radius from the 21m mandate. Look and compare 19 21M radii.
    - ii) Three Tennis courts will suffice for Rec Sports
    - iii) Design team needs to assess and review all court striping to reflect the Spike-able vs. non-spike surfaces.
- 6) Design Solutions
  - i) Liked contemporary expression on exterior building skin
  - ii) Liked the traditional expression on the exterior building skin
  - iii) Like the banding on the Stadium. Would like to do so here
  - b) Miscellaneous discussion items:
    - i) Locker rooms on two floors is acceptable

- ii) Much discussion about shared toilets between the Fieldhouse and Soccer and securing the building. Design team to come back with revised/ updated solutions.
- iii) Rec sports would be willing to reduce to 3 basketball courts on multipurpose surface, only badminton on track surface (D-Zone)
- c) The preferred solution will:
  - i) Create an Athletic locker room suite in basement, south
  - ii) Place General Use Lockers on first floor, south
  - iii) Add Customer Service Desk (w/ back up space) in Main Lobby, creating both Free Zone and Controlled Zone circulation
  - iv) Place all activity and meeting spaces in Controlled Zone
  - v) Place MP Rooms on the upper floor, south, leveraging good views from this location.
  - vi) Place MP Rooms so they can share a movable wall, creating a joint and larger space for 80 occupants.
- 7) Space Sharing for the facility
  - a) A committee of the three "roommates" will convene to discuss space sharing throughout the facility.
  - b) The design team will share an excel file in which the Committee can record their preferred times of use, space by space.
- 8) Next Workshop will be November 14 & 15, 2017.

Time model calculations

| Space                                                                       | Description / Function                                                                                                    | Area (NSF)     |            |                   | Extension             |
|-----------------------------------------------------------------------------|---------------------------------------------------------------------------------------------------------------------------|----------------|------------|-------------------|-----------------------|
| Program Area Summary / Calculations                                         |                                                                                                                           |                |            |                   |                       |
| FIELDHOUSE  200 M Track & Field Bldg                                        | 21m radius, 42" lanes X (6)-lanes                                                                                         | 66,000         | NSF        | 155               | 10,230,00             |
| Courts / Practice Area                                                      |                                                                                                                           | •              | NSF        | 140               | -                     |
| Spectator Space ❤️ Men's & Women's Toilets for 1,500 Spectators ♥           | Tilt & Roll for 1,500 (750 ea, track outfield / infield)  13W/ 7M/ Fixtures included in N/G Ratio. Shared Soccer Fixtures | 2,400          | NSF<br>NSF | 170               | 408,00                |
| LOCKER ROOMS                                                                | 15W/ 7W/ Pixtures included in N/O Ratio. Shared Soccer Pixtures                                                           | 24,100         | INSF       |                   |                       |
| Team Locker No. 1 — COM                                                     | 80 Lockers, Showers, Grooming, Toilets                                                                                    | 1,000          | NSF        | 225               | 225,00                |
| Team Locker No. 2                                                           | 80 Lockers, Showers, Grooming, Toilets                                                                                    | 1,000          | NSF        | 225               | 225,00                |
| Team Locker Women's Tennis Team Locker Men's Tennis                         | 18 Lockers, Meeting, Showers, Grooming, Toilets<br>18 Lockers, Meeting, Showers, Grooming, Toilets                        | 720<br>720     | NSF        | 250<br>250        | 180,000<br>180,000    |
| Team Locker Women's Lacrosse                                                | 34 Lockers, Meeting, Showers, Grooming, Toilets                                                                           | 1,160          | NSF        | 250               | 290,00                |
| Team Locker Women's T&F/ Cross Country                                      | 92 Lockers, Showers, Grooming, Toilets                                                                                    | 2,200          | NSF        | 225               | 495,00                |
| ✓ Team Locker Men's T&F/ Cross Country  ✓ Official's Locker / Shower (Male) | 78 Lockers, Showers, Grooming, Toilets                                                                                    | 1,900<br>250   | NSF<br>NSF | 225<br>225        | 427,50<br>56,25       |
| Official's Locker / Shower (Female)                                         |                                                                                                                           | 250            | NSF        | 225               | 56,25                 |
| WL Team Meeting Room                                                        |                                                                                                                           |                | NSF        | 190               | 152,000               |
| Multi-purpose Room 1  Multi-purpose Room 2                                  |                                                                                                                           |                | NSF<br>NSF | 190<br>200        | 171,000<br>180,000    |
| Athletic Training Room                                                      |                                                                                                                           | 1,000          | NSF        | 200               | 200,00                |
| Timing Mgmt / Control Center                                                | 10 Persons                                                                                                                |                | NSF        | 180               | 18,00                 |
| Jogging Track, Elevated Men's & Women's Toilets for 500 Soccer Spectato     | ors 6W/4M/1Fam Fixtures. Shared w/ Fieldhouse                                                                             | 10,500<br>700  | NSF<br>SF  | 120<br>395        | 1,260,000<br>276,500  |
| OFFICE AREA                                                                 |                                                                                                                           | 500            |            |                   |                       |
| Operations Office                                                           | 3 @ 120 SF, 1 @ 140 SF                                                                                                    |                | NSF        | 200               | 100,00                |
| STORAGE                                                                     |                                                                                                                           | 3,000          |            |                   |                       |
| Rec. & Athletic Storage                                                     |                                                                                                                           | 1,000          | NSF        | 125               | 125,00                |
| Track & Field Storage Other Equipment Storage                               |                                                                                                                           | 1,000<br>500   | NSF<br>NSF | 125<br>125        | 125,000<br>62,500     |
| Maintenance / Operations Storage                                            |                                                                                                                           | 500            | NSF        | 125               | 62,500                |
| ESS Storage                                                                 |                                                                                                                           | 800            | NSF        | 125               | 100,000               |
| ENTRY / LOBBY                                                               |                                                                                                                           | 1,500          |            |                   |                       |
| Lobby                                                                       | Plug area qty. Can possibly be smaller, TBD                                                                               | 1,500          | NSF        | 175               | 262,50                |
| SUB TOTAL - Assignable Program Area at Fieldhouse                           |                                                                                                                           | 97,900         |            | 162               | 15,868,00             |
| Net to Gross Factor                                                         | 92% Toilets, Basement MEP, Walls, & Circ                                                                                  | 8,500          | SF         | 162               | 1,377,71              |
| Soccer Field Support Buildings                                              |                                                                                                                           | 2,260          |            |                   |                       |
| Soccer Team Room (2), Storage, Pressbox, Film<br>First Aid                  |                                                                                                                           | 1,480          | SF         | 320               | 473,60                |
|                                                                             | J                                                                                                                         | 780<br>108,660 | SF         | 144<br><b>164</b> | 112,32                |
| TOTAL - Gross Building Area / Cost                                          | •                                                                                                                         | 108,000        |            | 104               | 17,8 1,03.            |
| Site Development Costs                                                      |                                                                                                                           |                |            |                   |                       |
| Site Demolition 💙                                                           | Guesstimate                                                                                                               |                | LS         | 100,000           | 100,00                |
| Relocated Field Event Venues On-Site Parking Spaces                         | Pads, Cages, Turf, Sidewalks                                                                                              | 1<br>20        | LS<br>SP   | 60,000<br>3,500   | 60,000<br>70,000      |
| Paving & Sidewalks                                                          |                                                                                                                           | 1              | LS         | 45,000            | 45,00                 |
| Landscaping, Overall                                                        | Plug Number                                                                                                               | 1              | LS         | 100,000           | 100,00                |
| Other Development Costs                                                     | Contingency / Guesstimate                                                                                                 | 1 4 800        | LS         | 25,000            | 25,00                 |
| Outdoor Event Plaza Space / Amenities                                       | Repair disturbed areas, only                                                                                              | 4,800          | SF         | 25                | 120,00                |
| Project Specific Site Utility Costs  Domestic Water / Sewer                 | Guesstimate                                                                                                               | 1              | EA         | 30,000            | 30,00                 |
| Electric Power, Primary Ductbank                                            | Ring & DuChateau Report                                                                                                   |                | LF         | 300               | 30,00                 |
| Electrical Cabling, Transform, Switch                                       | Ring & DuChateau Report (50% Bldg, 50% Site)                                                                              |                | LS         | 110,000           | 110,00                |
| Fiber Optic / Signal (Campus)<br>Steam (Campus)                             | Ring & DuChateau Report<br>Ring & DuChateau Report                                                                        |                | LF<br>LF   | 300<br>1,000      | 30,000<br>100,000     |
| Chilled Water (Campus)                                                      | Ring & DuChateau Report (10/24/2014)                                                                                      |                | LF         | 450               | 45,00                 |
| Chiller                                                                     | Excluded.                                                                                                                 |                |            |                   |                       |
| Natural Gas<br>Storm Water                                                  | Excluded.                                                                                                                 | 100            | LF         | 60                | 6,000                 |
| Sanitary                                                                    |                                                                                                                           |                | LF         | 150               | 9,00                  |
| Water Main Relocations                                                      |                                                                                                                           |                |            |                   |                       |
| 20" MJ CI Pipe<br>24" MJ CI Pipe                                            |                                                                                                                           | 450<br>450     | LF<br>IF   | 230<br>280        | 103,50<br>126,00      |
| Potable Water Service                                                       |                                                                                                                           | 30             | LF         | 60                | 1,80                  |
| Heat Exchanger, PRV Station, Condensate Pumps,                              |                                                                                                                           |                |            |                   |                       |
| Campus Site Utility Extensions                                              | Ring & DuChateau Report                                                                                                   | 1              | LS         | 1,979,000         | 1,979,00              |
| Pine Street Modifications<br>Land Acquisition Costs                         | Excluded. Curb Cuts, only<br>Excluded.                                                                                    |                |            |                   |                       |
| Deep Foundations                                                            | Excluded.                                                                                                                 |                |            |                   |                       |
| Geothermal Wells                                                            | Excluded.                                                                                                                 |                |            |                   |                       |
| A./V, Equipment & Technologies                                              |                                                                                                                           | 1              | LS         | 155,000           | 155,00                |
| Total Site Development Cost                                                 |                                                                                                                           |                |            |                   | 3,245,30              |
| Sub Total Construction Cost                                                 |                                                                                                                           |                |            |                   | 21,076,93             |
| Design Contingency                                                          | 10% Conceptual Design                                                                                                     |                |            | -                 | 2,107,69              |
| Sub Total Construction Cost                                                 |                                                                                                                           |                |            | Ι                 | 23,184,62             |
| Escalation Factor                                                           | 29% Occupancy in Spring 2022 (Planning identified 2018)                                                                   |                |            | -                 | 6,637,69              |
| TOTAL CONSTRUCTION COST                                                     |                                                                                                                           |                |            |                   | 29,822,32             |
| Other Brainet / Soft Cost                                                   |                                                                                                                           |                |            |                   |                       |
| Other Project / Soft Cost  A/E Professional Services Fees                   |                                                                                                                           | 7%             |            | of Const          | 1,938,45              |
| A/E Reimbursable Expenses                                                   |                                                                                                                           | 4%             |            | of Fee            | 77,538                |
| A/E Predesign Services                                                      | -0                                                                                                                        | 0.5%           |            | of TCC            | 149,11                |
| LEED Certification<br>Enhanced Commissioning                                | Eliminated                                                                                                                | 1.0%           | LS         | of TCC            | 298,223               |
| EIS/EIA Consultant                                                          |                                                                                                                           |                | LS         | 46,000            | 46,00                 |
| Project Contingency                                                         | 10% Contingency                                                                                                           |                |            | of TCC            | 2,982,23              |
| DFD Project Management                                                      |                                                                                                                           | 4.0%           |            | of TCC + Cont     | 1,312,18              |
| Moveable Equipment Allowance                                                |                                                                                                                           | 4.0%           |            | of TCC            | 1,312,10              |
|                                                                             | Guesstimate                                                                                                               |                | LS         |                   | 200,00                |
| Fixtures, Furnishings, & Equipment (FF&E)                                   | Guesstimate                                                                                                               |                |            | 200,000           |                       |
| Geotechnical Site Analysis<br>Construction Site Testing                     | Guesstimate<br>Guesstimate                                                                                                |                | LS<br>LS   | 25,000<br>50,000  | 25,000<br>50,000      |
| Regulatory Permitting                                                       | Included in Building Costs, above                                                                                         | 1              |            | 55,000            | 30,00                 |
| Construction Management Fees                                                | Included in Building Costs, above                                                                                         |                |            |                   |                       |
| Builders Risk Insurance                                                     | Included in Building Costs, above                                                                                         |                |            |                   | 7.070 77              |
| Total Other Project / Soft Cost                                             |                                                                                                                           |                |            |                   | 7,078,73<br>36,900,00 |
| TOTAL PROJECT COSTS (Rounded)                                               |                                                                                                                           |                |            |                   |                       |