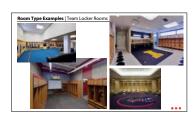

#### **Discussion:**

See attached exhibits discussed and marked up during the meeting for additional meeting documentation.

- 1) This is the first meeting w/ the Design Committee
- 2) Meeting objectives were confirmed
- 3) Program Room Summary
  - Modifications to the Program, following User Group meetings were approved.
- Locker Rooms
  - a) Resolved:
    - i) Athletic Team Meetings will occur in a single separate and shared Team Meeting Room
    - Program spaces called "Team Lockers 1 & 2" will be for general use (not dedicated to an Athletic team) so will be named "General Use Lockers"
    - iii) General Use Lockers will serve as Visiting Team lockers when needed
  - b) Action Items:
    - i) Rec Sports: How many lockers for Rec Sports activities?
    - ii) Rec Sports: How many of the lockers will be rented on a semi-permanent basis, and how many will be open use?
    - iii) Athletics: What sports will be using the five (5) Athletic Lockers?
- 5) Fieldhouse
  - a) Resolved:
    - i) Okay to change track radius from the 21m mandate. Look and compare 19 21M radii.
    - ii) Three Tennis courts will suffice for Rec Sports
    - iii) Design team needs to assess and review all court striping to reflect the Spike-able vs. non-spike surfaces.
- 6) Design Solutions
  - i) Liked contemporary expression on exterior building skin
  - ii) Liked the traditional expression on the exterior building skin
  - iii) Like the banding on the Stadium. Would like to do so here
  - b) Miscellaneous discussion items:
    - i) Locker rooms on two floors is acceptable