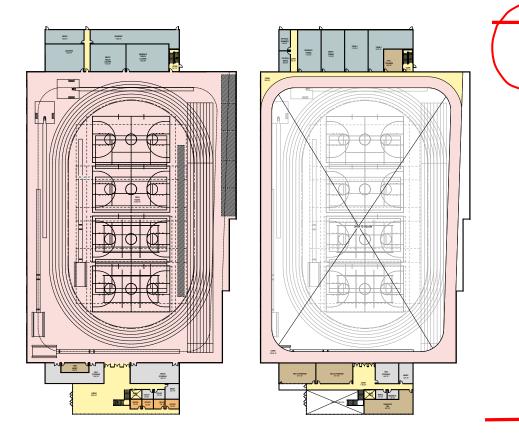

### **OPTION 1**

- 1. TWO STORIES ABOVE GROUND
- 2. NO BASEMENT
- 3. SPECTATOR SEATINGS **GEAR TOWARDS FINISH** LINE
- 4. SOUTH ENTRY FACING **FOOTBALL STADIUM**

## **OPTION 2**

- 1. TWO STORIES ABOVE **GROUND**
- 2. ONE BASEMENT **INCLUDING ATHLETIC SPACES**
- 3. SYMETRICAL **SPECTATOR SEATINGS**
- 4. SOUTH ENTRY FACING PINE STREET

•••

### **OPTION 1**

- 1. TWO STORIES ABOVE **GROUND**
- 2. NO BASEMENT

**OPTION 2** 

**GROUND** 

**SPACES** 

- 3. SPECTATOR SEATINGS **GEAR TOWARDS FINISH** LINE
- 4. SOUTH ENTRY FACING FOOTBALL STADIUM

1. TWO STORIES ABOVE

2. ONE BASEMENT

3. SYMETRICAL

PINE STREET

**INCLUDING ATHLETIC** 

**SPECTATOR SEATINGS** 

4. SOUTH ENTRY FACING

•••

SCHEMATIC DESIGN