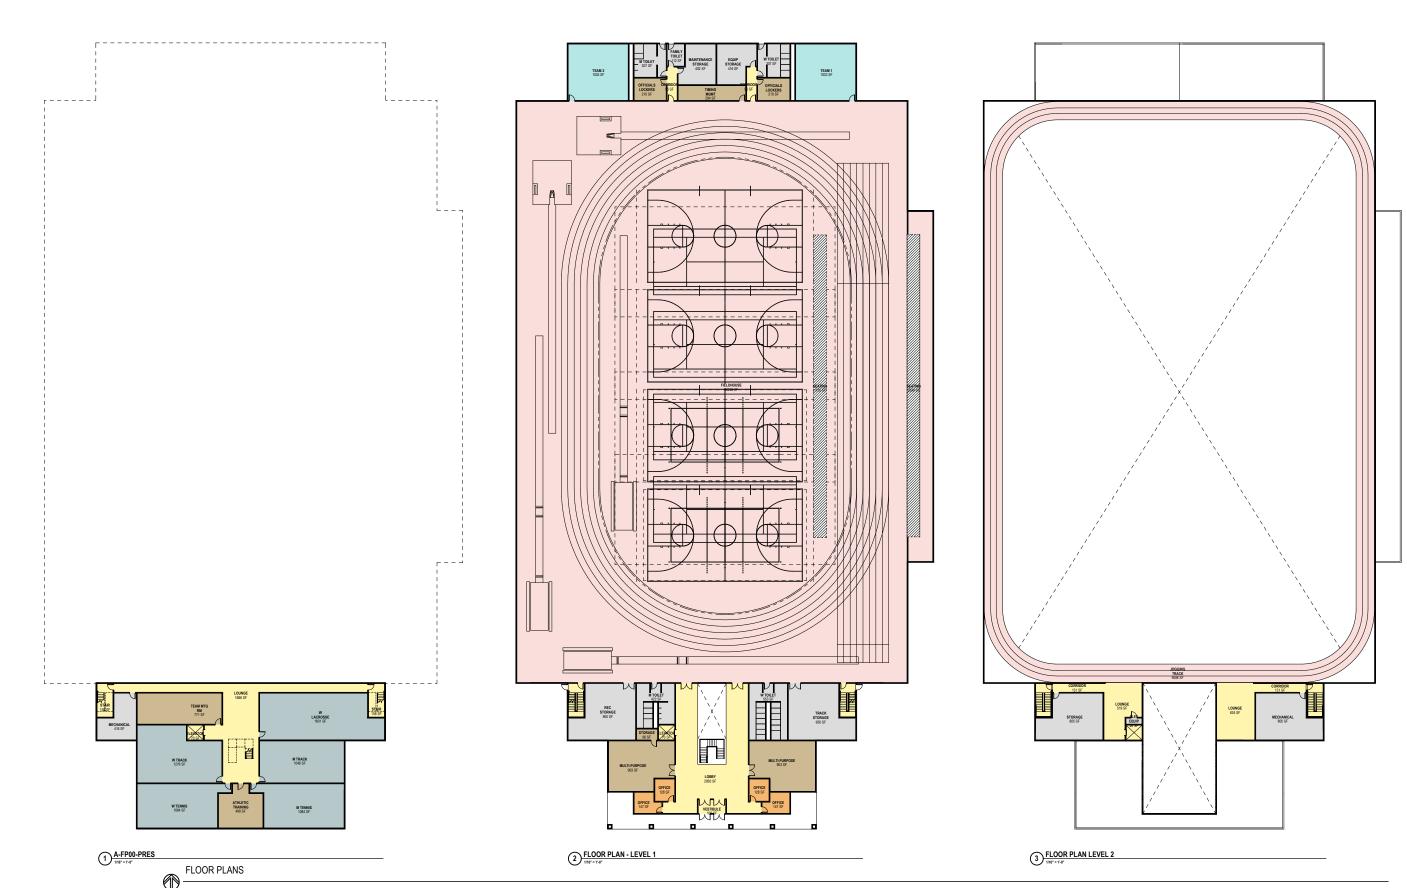

LOCKER ROOM - MEN'S TRACK & FIELD (PROGRAM AREA = 1,050 NSF)

SHARED TEAM INFETTING ROOM FOR ALL SLOCKERS FROM THE STATE OF MARKER OF SCHOOL STATE OF STATE

LOCKER ROOM - WOMEN'S TRACK & FIELD (PROGRAM AREA = 1,200 NSF)

(92)- SINGLE-TIER 24"W X 30"D = 92 LOCKERS

LOCKER LAYOUT

FIELDHOUSE FLOOR PLAN
10/16/2017