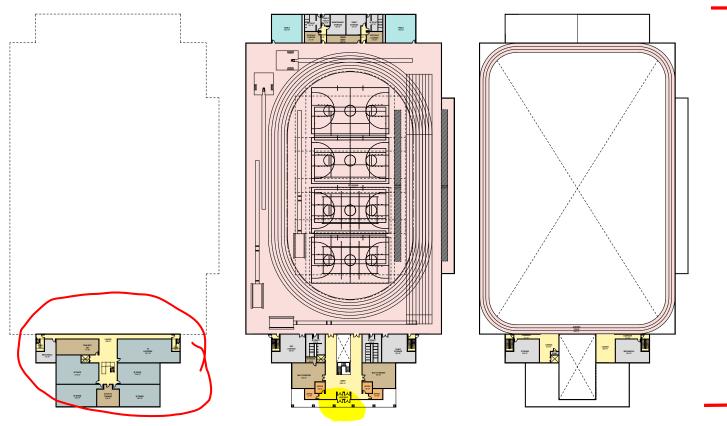

### **OPTION 1**

- 1. TWO STORIES ABOVE GROUND
- 2. NO BASEMENT
- 3. SPECTATOR SEATINGS **GEAR TOWARDS FINISH** LINE
- 4. SOUTH ENTRY FACING **FOOTBALL STADIUM**

## **OPTION 2**

- 1. TWO STORIES ABOVE **GROUND**
- 2. ONE BASEMENT **INCLUDING ATHLETIC SPACES**
- 3. SYMETRICAL **SPECTATOR SEATINGS**
- 4. SOUTH ENTRY FACING PINE STREET

•••

### **OPTION 1**

- 1. TWO STORIES ABOVE **GROUND**
- 2. NO BASEMENT

**OPTION 2** 

**GROUND** 

**SPACES** 

- 3. SPECTATOR SEATINGS **GEAR TOWARDS FINISH** LINE
- 4. SOUTH ENTRY FACING FOOTBALL STADIUM

1. TWO STORIES ABOVE

2. ONE BASEMENT

3. SYMETRICAL

PINE STREET

**INCLUDING ATHLETIC** 

**SPECTATOR SEATINGS** 

4. SOUTH ENTRY FACING

•••

SCHEMATIC DESIGN