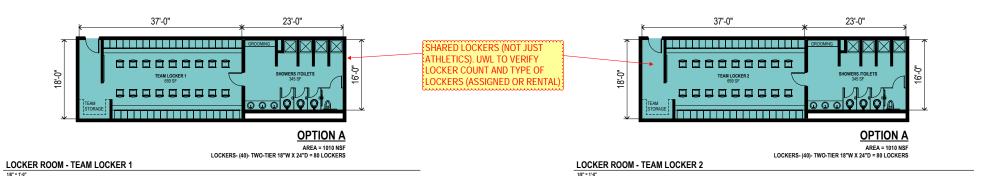

- ii) Much discussion about shared toilets between the Fieldhouse and Soccer and securing the building. Design team to come back with revised/ updated solutions.
- iii) Rec sports would be willing to reduce to 3 basketball courts on multipurpose surface, only badminton on track surface (D-Zone)
- c) The preferred solution will:
  - i) Create an Athletic locker room suite in basement, south
  - ii) Place General Use Lockers on first floor, south
  - iii) Add Customer Service Desk (w/ back up space) in Main Lobby, creating both Free Zone and Controlled Zone circulation
  - iv) Place all activity and meeting spaces in Controlled Zone
  - v) Place MP Rooms on the upper floor, south, leveraging good views from this location.
  - vi) Place MP Rooms so they can share a movable wall, creating a joint and larger space for 80 occupants.
- 7) Space Sharing for the facility
  - a) A committee of the three "roommates" will convene to discuss space sharing throughout the facility.
  - b) The design team will share an excel file in which the Committee can record their preferred times of use, space by space.
- 8) Next Workshop will be November 14 & 15, 2017.

## Architectural Space Program & Probable Cost Summary UW La Crosse - Fieldhouse Planning

Updated October 17, 2017

**Schematic Design** 

LOCKER ROOM - TEAM DRESSING LACROSSE

(34)- SINGLE-TIER 24"W X 30"D = 34 LOCKERS

(76)- SINGLE-TIER 24"W X 30"D = 76 LOCKERS

LOCKER ROOM - TEAM DRESSING WOMEN'S TENNIS (18)- SINGLE-TIER 24"W X 30"D = 18 LOCKERS

LOCKER ROOM - TEAM DRESSING MEN'S TENNIS

(18)- SINGLE-TIER 24"W X 30"D = 18 LOCKERS