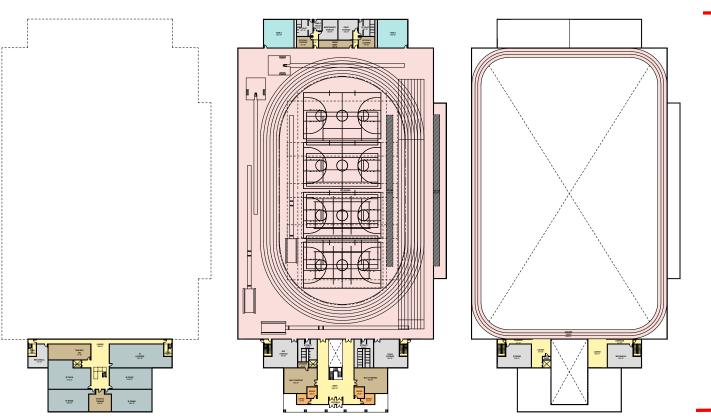

### **OPTION 1**

- 1. TWO STORIES ABOVE GROUND
- 2. NO BASEMENT
- 3. SPECTATOR SEATINGS **GEAR TOWARDS FINISH** LINE
- 4. SOUTH ENTRY FACING **FOOTBALL STADIUM**

## **OPTION 2**

- 1. TWO STORIES ABOVE **GROUND**
- 2. ONE BASEMENT **INCLUDING ATHLETIC SPACES**
- 3. SYMETRICAL **SPECTATOR SEATINGS**
- 4. SOUTH ENTRY FACING PINE STREET

•••

### **OPTION 1**

- 1. TWO STORIES ABOVE **GROUND**
- 2. NO BASEMENT

**OPTION 2** 

**GROUND** 

**SPACES** 

- 3. SPECTATOR SEATINGS **GEAR TOWARDS FINISH** LINE
- 4. SOUTH ENTRY FACING FOOTBALL STADIUM

1. TWO STORIES ABOVE

2. ONE BASEMENT

3. SYMETRICAL

PINE STREET

**INCLUDING ATHLETIC** 

**SPECTATOR SEATINGS** 

4. SOUTH ENTRY FACING

•••

SCHEMATIC DESIGN