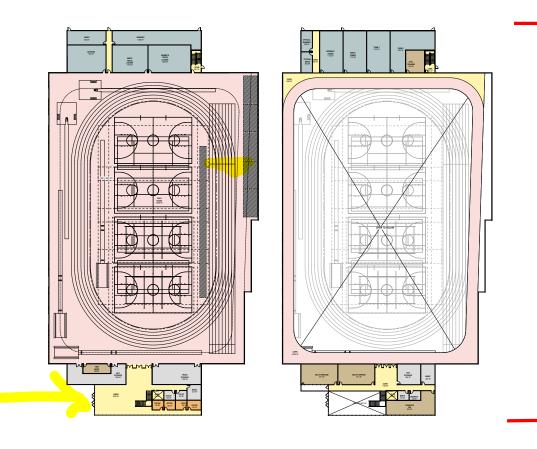

### **OPTION 1**

- 1. TWO STORIES ABOVE GROUND
- 2. NO BASEMENT
- 3. SPECTATOR SEATINGS **GEAR TOWARDS FINISH** LINE
- 4. SOUTH ENTRY FACING **FOOTBALL STADIUM**

## **OPTION 2**

- 1. TWO STORIES ABOVE **GROUND**
- 2. ONE BASEMENT **INCLUDING ATHLETIC SPACES**
- 3. SYMETRICAL **SPECTATOR SEATINGS**
- 4. SOUTH ENTRY FACING PINE STREET

•••

### **OPTION 1**

- 1. TWO STORIES ABOVE **GROUND**
- 2. NO BASEMENT

**OPTION 2** 

**GROUND** 

**SPACES** 

- 3. SPECTATOR SEATINGS **GEAR TOWARDS FINISH** LINE
- 4. SOUTH ENTRY FACING FOOTBALL STADIUM

1. TWO STORIES ABOVE

2. ONE BASEMENT

3. SYMETRICAL

PINE STREET

**INCLUDING ATHLETIC** 

**SPECTATOR SEATINGS** 

4. SOUTH ENTRY FACING

•••

SCHEMATIC DESIGN