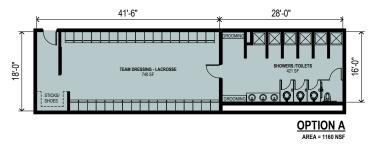

## Architectural Space Program & Probable Cost Summary UW La Crosse - Fieldhouse Planning

Updated October 17, 2017

**Schematic Design** 

LOCKER ROOM - TEAM DRESSING LACROSSE

(34)- SINGLE-TIER 24"W X 30"D = 34 LOCKERS

(76)- SINGLE-TIER 24"W X 30"D = 76 LOCKERS

LOCKER ROOM - TEAM DRESSING WOMEN'S TENNIS (18)- SINGLE-TIER 24"W X 30"D = 18 LOCKERS

LOCKER ROOM - TEAM DRESSING MEN'S TENNIS

(18)- SINGLE-TIER 24"W X 30"D = 18 LOCKERS