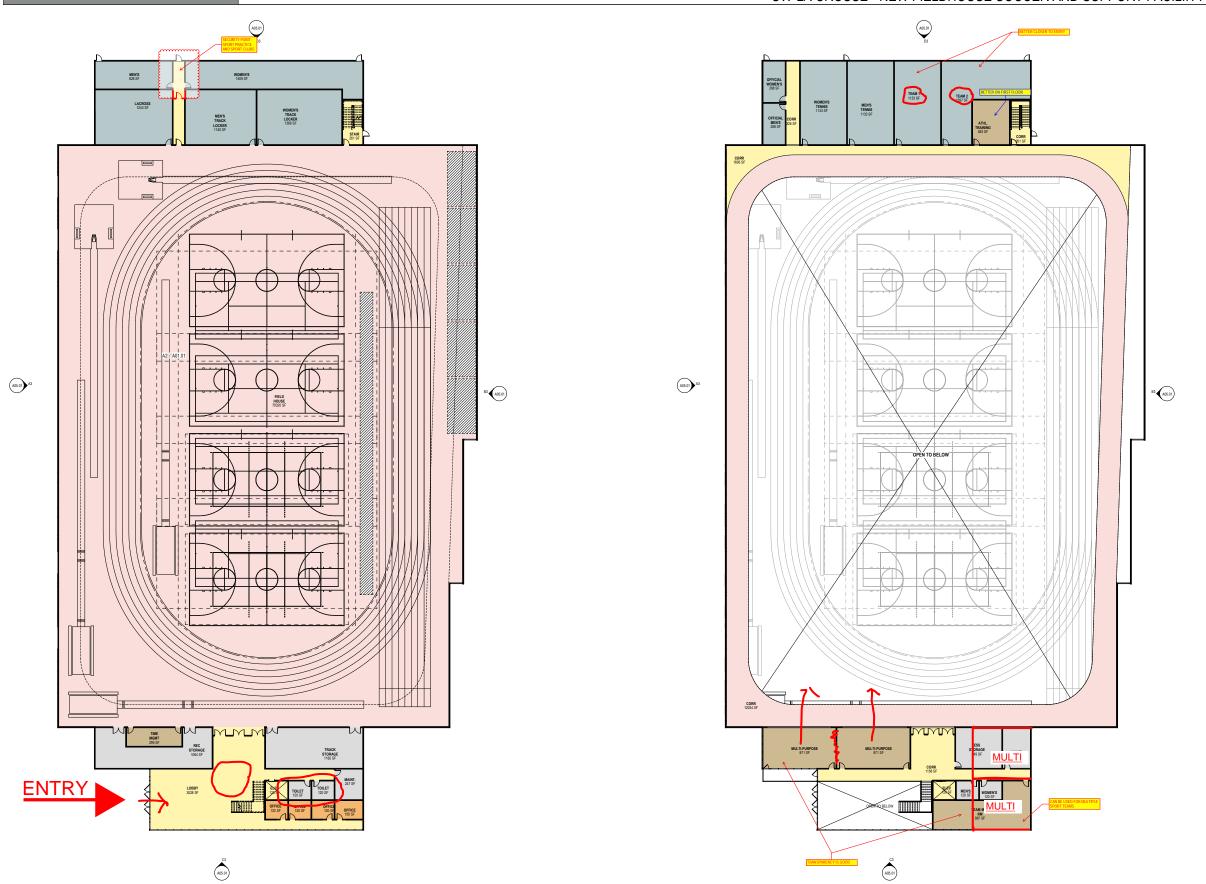

#### **Discussion:**

See attached exhibits discussed and marked up during the meeting for additional meeting documentation.

- 1) This is the first meeting w/ the Design Committee
- 2) Meeting objectives were confirmed
- 3) Program Room Summary
  - Modifications to the Program, following User Group meetings were approved.
- Locker Rooms
  - a) Resolved:
    - i) Athletic Team Meetings will occur in a single separate and shared Team Meeting Room
    - Program spaces called "Team Lockers 1 & 2" will be for general use (not dedicated to an Athletic team) so will be named "General Use Lockers"
    - iii) General Use Lockers will serve as Visiting Team lockers when needed
  - b) Action Items:
    - i) Rec Sports: How many lockers for Rec Sports activities?
    - ii) Rec Sports: How many of the lockers will be rented on a semi-permanent basis, and how many will be open use?
    - iii) Athletics: What sports will be using the five (5) Athletic Lockers?
- 5) Fieldhouse
  - a) Resolved:
    - i) Okay to change track radius from the 21m mandate. Look and compare 19 21M radii.
    - ii) Three Tennis courts will suffice for Rec Sports
    - iii) Design team needs to assess and review all court striping to reflect the Spike-able vs. non-spike surfaces.
- 6) Design Solutions
  - i) Liked contemporary expression on exterior building skin
  - ii) Liked the traditional expression on the exterior building skin
  - iii) Like the banding on the Stadium. Would like to do so here
  - b) Miscellaneous discussion items:
    - i) Locker rooms on two floors is acceptable

- ii) Much discussion about shared toilets between the Fieldhouse and Soccer and securing the building. Design team to come back with revised/ updated solutions.
- iii) Rec sports would be willing to reduce to 3 basketball courts on multipurpose surface, only badminton on track surface (D-Zone)
- c) The preferred solution will:
  - i) Create an Athletic locker room suite in basement, south
  - ii) Place General Use Lockers on first floor, south
  - iii) Add Customer Service Desk (w/ back up space) in Main Lobby, creating both Free Zone and Controlled Zone circulation
  - iv) Place all activity and meeting spaces in Controlled Zone
  - v) Place MP Rooms on the upper floor, south, leveraging good views from this location.
  - vi) Place MP Rooms so they can share a movable wall, creating a joint and larger space for 80 occupants.
- 7) Space Sharing for the facility
  - a) A committee of the three "roommates" will convene to discuss space sharing throughout the facility.
  - b) The design team will share an excel file in which the Committee can record their preferred times of use, space by space.
- 8) Next Workshop will be November 14 & 15, 2017.

(92)- SINGLE-TIER 24"W X 30"D = 92 LOCKERS

LOCKER LAYOUT

FIELDHOUSE FLOOR PLAN
10/16/2017