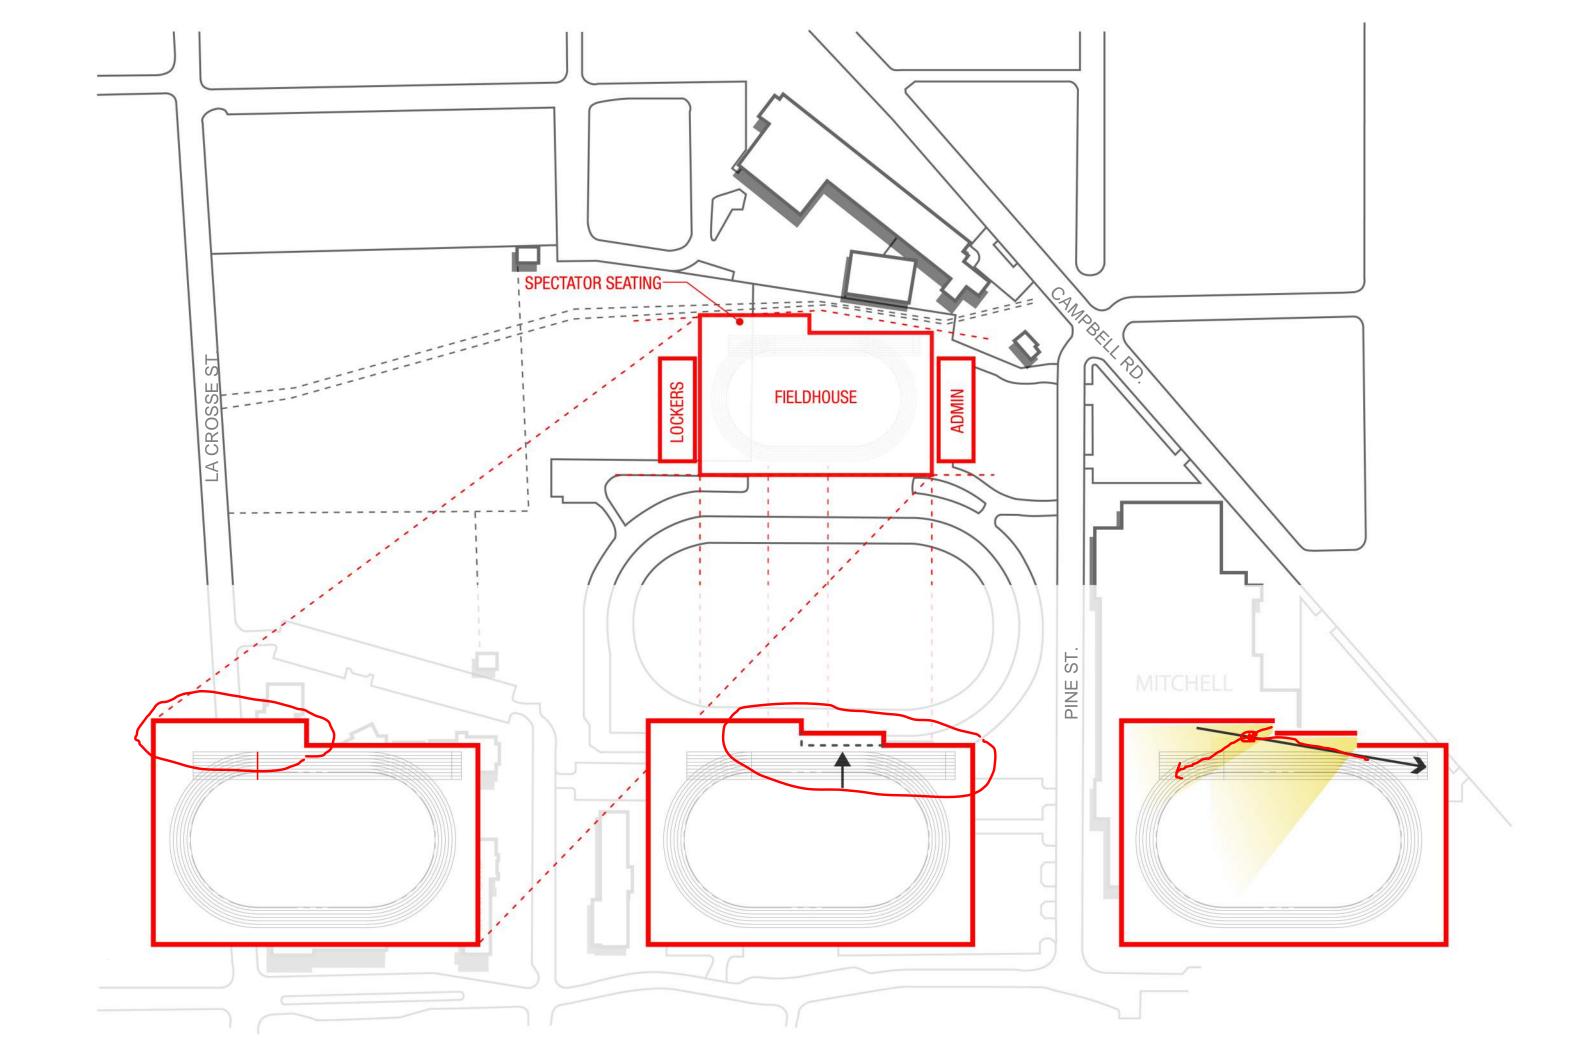

### **OPTION 1**

- 1. TWO STORIES ABOVE GROUND
- 2. NO BASEMENT
- 3. SPECTATOR SEATINGS **GEAR TOWARDS FINISH** LINE
- 4. SOUTH ENTRY FACING **FOOTBALL STADIUM**

## **OPTION 2**

- 1. TWO STORIES ABOVE **GROUND**
- 2. ONE BASEMENT **INCLUDING ATHLETIC SPACES**
- 3. SYMETRICAL **SPECTATOR SEATINGS**
- 4. SOUTH ENTRY FACING PINE STREET

•••