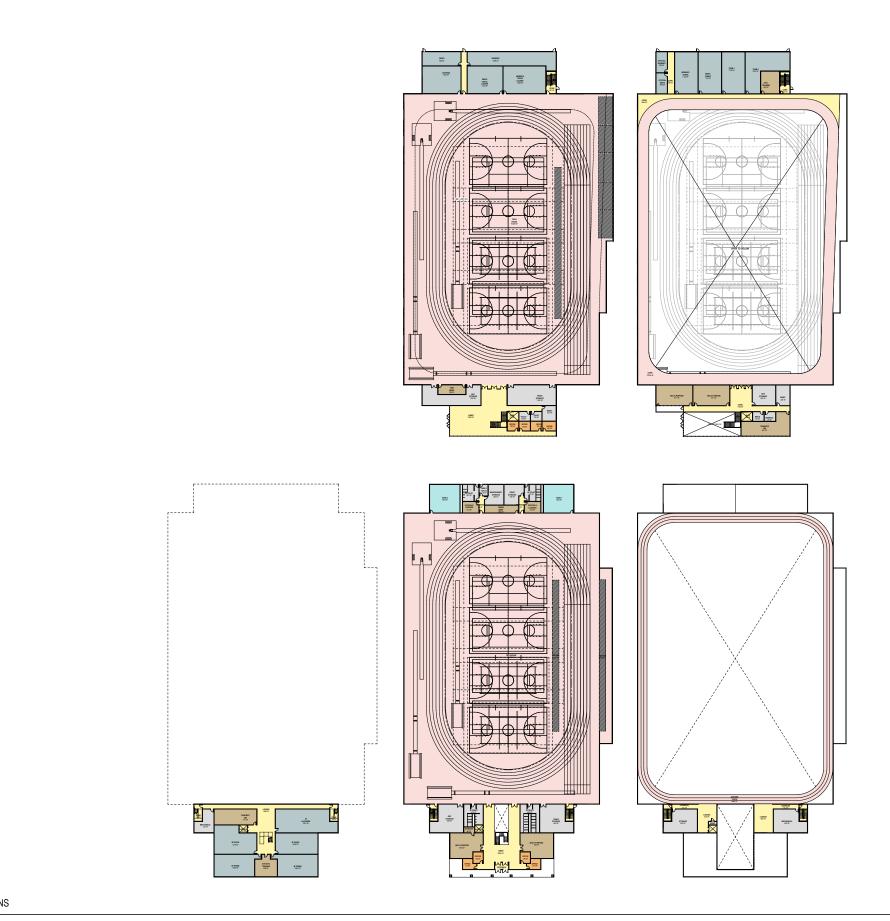

### **OPTION 1**

- 1. TWO STORIES ABOVE GROUND
- 2. NO BASEMENT
- 3. SPECTATOR SEATINGS **GEAR TOWARDS FINISH** LINE
- 4. SOUTH ENTRY FACING **FOOTBALL STADIUM**

## **OPTION 2**

- 1. TWO STORIES ABOVE **GROUND**
- 2. ONE BASEMENT **INCLUDING ATHLETIC SPACES**
- 3. SYMETRICAL **SPECTATOR SEATINGS**
- 4. SOUTH ENTRY FACING PINE STREET

•••

### **OPTION 1**

- 1. TWO STORIES ABOVE **GROUND**
- 2. NO BASEMENT

**OPTION 2** 

**GROUND** 

**SPACES** 

- 3. SPECTATOR SEATINGS **GEAR TOWARDS FINISH** LINE
- 4. SOUTH ENTRY FACING FOOTBALL STADIUM

1. TWO STORIES ABOVE

2. ONE BASEMENT

3. SYMETRICAL

PINE STREET

**INCLUDING ATHLETIC** 

**SPECTATOR SEATINGS** 

4. SOUTH ENTRY FACING

•••

SCHEMATIC DESIGN