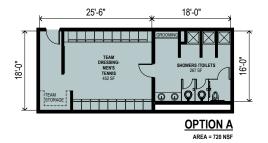

LOCKER ROOM - MEN'S TRACK & FIELD (PROGRAM AREA = 1,050 NSF)

SHARED TEAM INFETTING ROOM FOR ALL SLOCKERS FROM THE STATE OF MARKER OF SCHOOL STATE OF STATE

LOCKER ROOM - WOMEN'S TRACK & FIELD (PROGRAM AREA = 1,200 NSF)