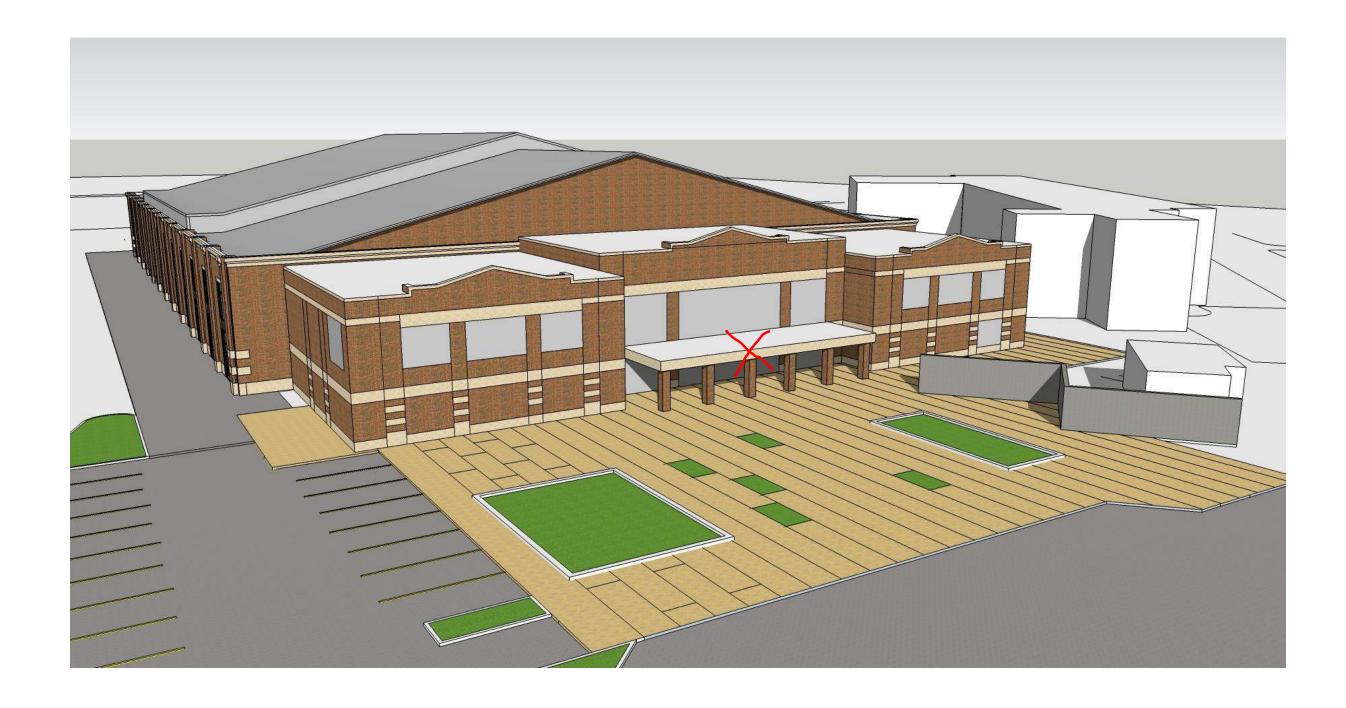

- 6) Review of Floor Plans updated based on yesterday's User Group meetings
  - a) Program area was reduced by approximately 3,500 SF, but are still over the \$40M TPC budget based on the Program Area Budget spreadsheet. Further cost reductions are needed.
  - b) General Use Lockers: two-tier metal lockers are 15" wide x 18" deep (40 locker boxes x two-tier = 80 lockers)
  - c) Officials lockers were deleted
  - d) Entry/ Lobby area was reduced
  - e) 6 Athletic Locker rooms are included in the Lower Level
    - i) Smaller basement opening to Level 1 shown
      - (1) Thought to be OK, but don't make "too small."
    - ii) Shared toilets and showers are okay, but not preferred for sports in same season.
- Separate golf curtain shown continuous outside of divider curtain at track infield. Exact configuration to be evaluated in Design Development.
- 8) Add divider curtain around North D-Zone. Prefer type of netting here that would be a backdrop for ESS archery.
- 9) Baseball prefers the double-wide batting cages on the track to allow simultaneous 120' x 120' infield practice area.
- 10) Backstop for Rec archery needs to be determined. More information is needed about archers using 70m range to determine this.
- 11) ESS requested "teaching walls" in Fieldhouse which would include a marker board and monitor
  - a) Two desired; one on the middle of the west wall; one on the south wall, towards the west
- 12) Large format scoreboard desired for track events. Wireless battery-powered portable scoreboards are tentatively planned for basketball and other infield courts.
- 13) Parking should be 20 spaces only.
- 14) Reviewed exterior options focusing on the south and entry of the building
  - a) Option A2 generally preferred
    - Liked gable above entry, skylight concept and limestone at upper wall. Larger gable could be considered similar to Option A6.
  - b) Option A6 canopy may not be needed per DP.
- 15) Summary of various issues discussed with User Groups during Workshop 3: