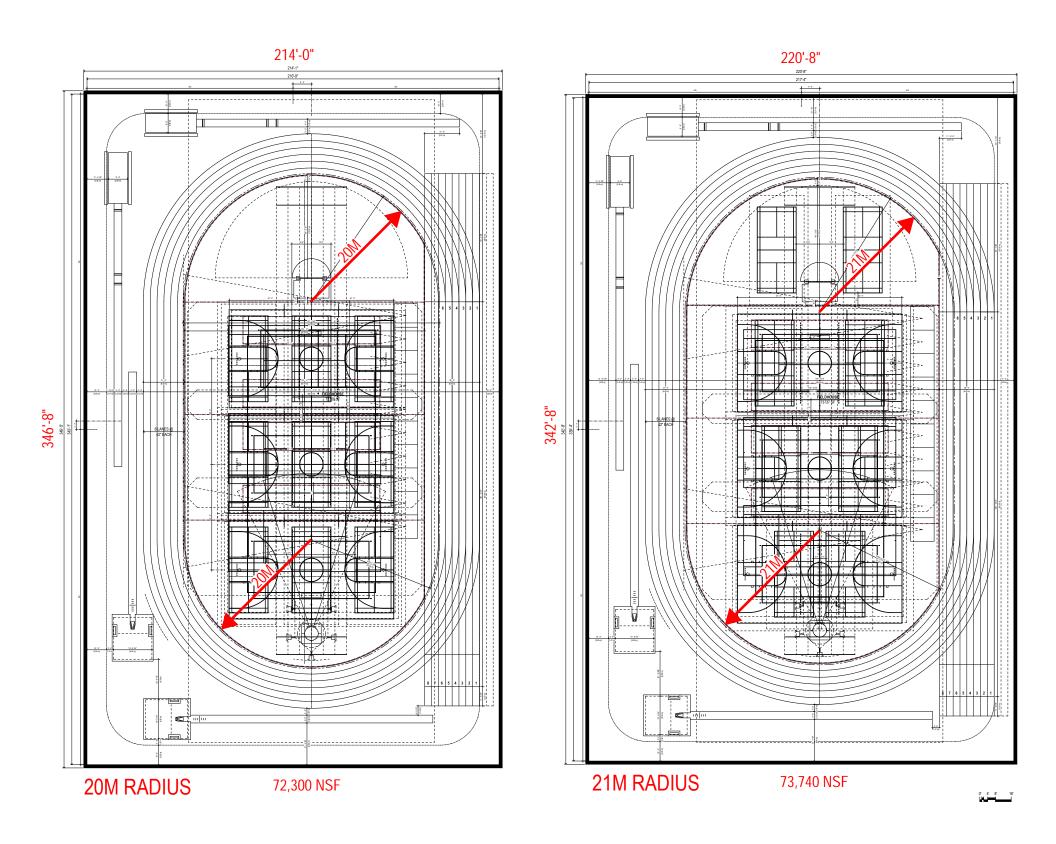

- 6) Review of Floor Plans updated based on yesterday's User Group meetings
  - a) Program area was reduced by approximately 3,500 SF, but are still over the \$40M TPC budget based on the Program Area Budget spreadsheet. Further cost reductions are needed.
  - b) General Use Lockers: two-tier metal lockers are 15" wide x 18" deep (40 locker boxes x two-tier = 80 lockers)
  - c) Officials lockers were deleted
  - d) Entry/ Lobby area was reduced
  - e) 6 Athletic Locker rooms are included in the Lower Level
    - i) Smaller basement opening to Level 1 shown
      - (1) Thought to be OK, but don't make "too small."
    - ii) Shared toilets and showers are okay, but not preferred for sports in same season.
- Separate golf curtain shown continuous outside of divider curtain at track infield. Exact configuration to be evaluated in Design Development.
- 8) Add divider curtain around North D-Zone. Prefer type of netting here that would be a backdrop for ESS archery.
- 9) Baseball prefers the double-wide batting cages on the track to allow simultaneous 120' x 120' infield practice area.
- 10) Backstop for Rec archery needs to be determined. More information is needed about archers using 70m range to determine this.
- 11) ESS requested "teaching walls" in Fieldhouse which would include a marker board and monitor
  - a) Two desired; one on the middle of the west wall; one on the south wall, towards the west
- 12) Large format scoreboard desired for track events. Wireless battery-powered portable scoreboards are tentatively planned for basketball and other infield courts.
- 13) Parking should be 20 spaces only.
- 14) Reviewed exterior options focusing on the south and entry of the building
  - a) Option A2 generally preferred
    - Liked gable above entry, skylight concept and limestone at upper wall. Larger gable could be considered similar to Option A6.
  - b) Option A6 canopy may not be needed per DP.
- 15) Summary of various issues discussed with User Groups during Workshop 3: