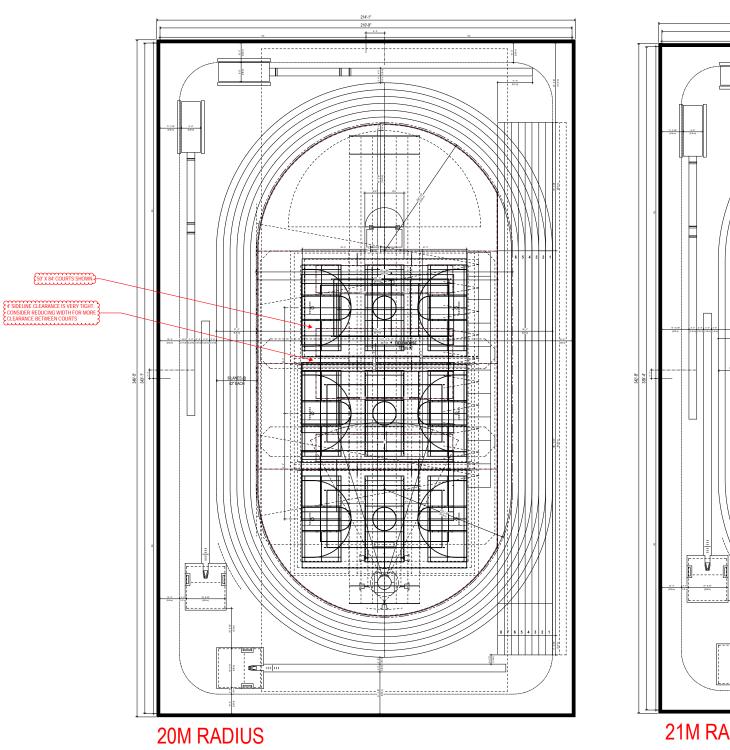

- 6) Review of Floor Plans updated based on yesterday's User Group meetings
  - a) Program area was reduced by approximately 3,500 SF, but are still over the \$40M TPC budget based on the Program Area Budget spreadsheet. Further cost reductions are needed.
  - b) General Use Lockers: two-tier metal lockers are 15" wide x 18" deep (40 locker boxes x two-tier = 80 lockers)
  - c) Officials lockers were deleted
  - d) Entry/ Lobby area was reduced
  - e) 6 Athletic Locker rooms are included in the Lower Level
    - i) Smaller basement opening to Level 1 shown
      - (1) Thought to be OK, but don't make "too small."
    - ii) Shared toilets and showers are okay, but not preferred for sports in same season.
- Separate golf curtain shown continuous outside of divider curtain at track infield. Exact configuration to be evaluated in Design Development.
- 8) Add divider curtain around North D-Zone. Prefer type of netting here that would be a backdrop for ESS archery.
- 9) Baseball prefers the double-wide batting cages on the track to allow simultaneous 120' x 120' infield practice area.
- 10) Backstop for Rec archery needs to be determined. More information is needed about archers using 70m range to determine this.
- 11) ESS requested "teaching walls" in Fieldhouse which would include a marker board and monitor
  - a) Two desired; one on the middle of the west wall; one on the south wall, towards the west
- 12) Large format scoreboard desired for track events. Wireless battery-powered portable scoreboards are tentatively planned for basketball and other infield courts.
- 13) Parking should be 20 spaces only.
- 14) Reviewed exterior options focusing on the south and entry of the building
  - a) Option A2 generally preferred
    - Liked gable above entry, skylight concept and limestone at upper wall. Larger gable could be considered similar to Option A6.
  - b) Option A6 canopy may not be needed per DP.
- 15) Summary of various issues discussed with User Groups during Workshop 3: