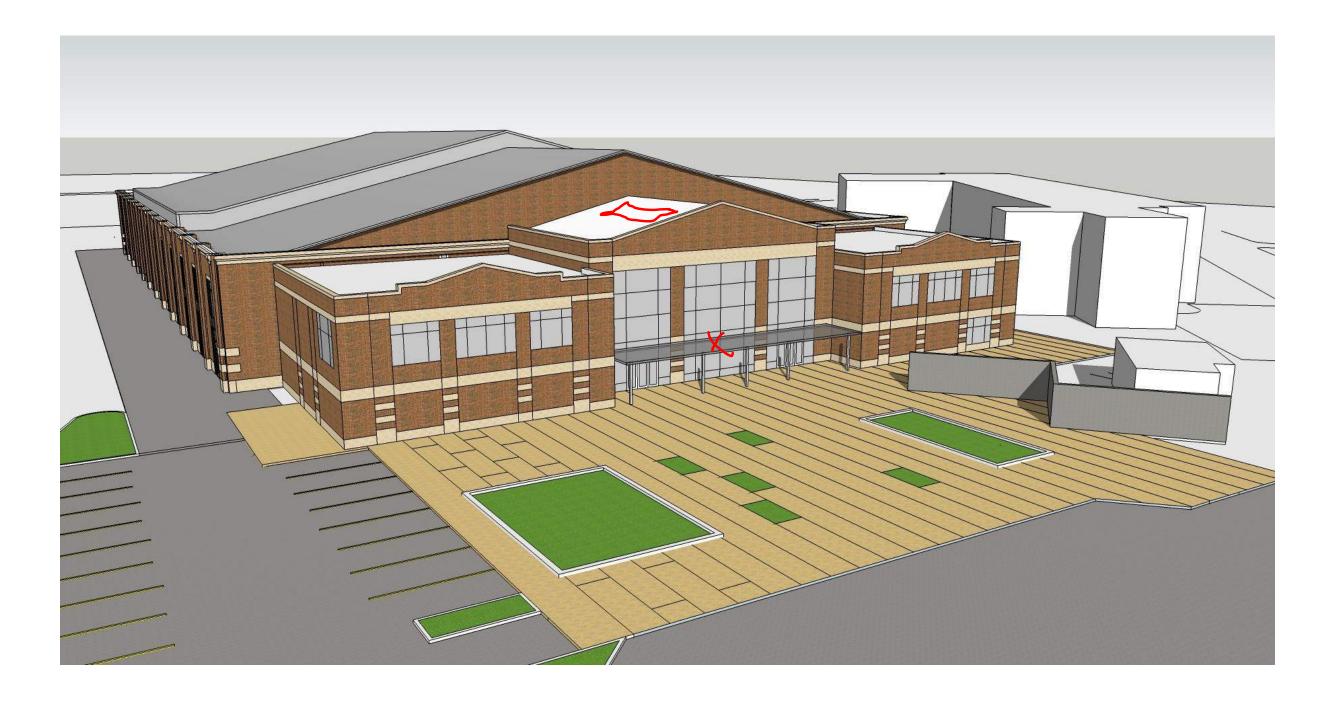

- 6) Review of Floor Plans updated based on yesterday's User Group meetings
  - a) Program area was reduced by approximately 3,500 SF, but are still over the \$40M TPC budget based on the Program Area Budget spreadsheet. Further cost reductions are needed.
  - b) General Use Lockers: two-tier metal lockers are 15" wide x 18" deep (40 locker boxes x two-tier = 80 lockers)
  - c) Officials lockers were deleted
  - d) Entry/ Lobby area was reduced
  - e) 6 Athletic Locker rooms are included in the Lower Level
    - i) Smaller basement opening to Level 1 shown
      - (1) Thought to be OK, but don't make "too small."
    - ii) Shared toilets and showers are okay, but not preferred for sports in same season.
- Separate golf curtain shown continuous outside of divider curtain at track infield. Exact configuration to be evaluated in Design Development.
- 8) Add divider curtain around North D-Zone. Prefer type of netting here that would be a backdrop for ESS archery.
- 9) Baseball prefers the double-wide batting cages on the track to allow simultaneous 120' x 120' infield practice area.
- 10) Backstop for Rec archery needs to be determined. More information is needed about archers using 70m range to determine this.
- 11) ESS requested "teaching walls" in Fieldhouse which would include a marker board and monitor
  - a) Two desired; one on the middle of the west wall; one on the south wall, towards the west
- 12) Large format scoreboard desired for track events. Wireless battery-powered portable scoreboards are tentatively planned for basketball and other infield courts.
- 13) Parking should be 20 spaces only.
- 14) Reviewed exterior options focusing on the south and entry of the building
  - a) Option A2 generally preferred
    - Liked gable above entry, skylight concept and limestone at upper wall. Larger gable could be considered similar to Option A6.
  - b) Option A6 canopy may not be needed per DP.
- 15) Summary of various issues discussed with User Groups during Workshop 3: