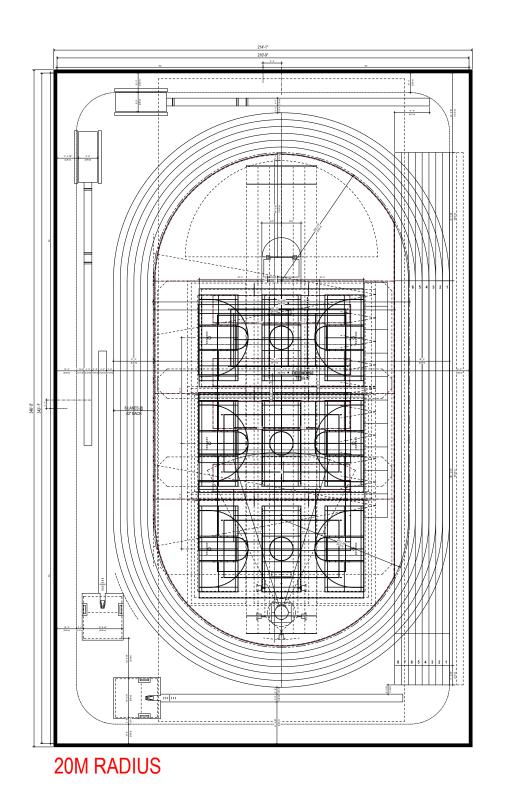

- 6) Review of Floor Plans updated based on yesterday's User Group meetings
  - a) Program area was reduced by approximately 3,500 SF, but are still over the \$40M TPC budget based on the Program Area Budget spreadsheet. Further cost reductions are needed.
  - b) General Use Lockers: two-tier metal lockers are 15" wide x 18" deep (40 locker boxes x two-tier = 80 lockers)
  - c) Officials lockers were deleted
  - d) Entry/ Lobby area was reduced
  - e) 6 Athletic Locker rooms are included in the Lower Level
    - i) Smaller basement opening to Level 1 shown
      - (1) Thought to be OK, but don't make "too small."
    - ii) Shared toilets and showers are okay, but not preferred for sports in same season.
- Separate golf curtain shown continuous outside of divider curtain at track infield. Exact configuration to be evaluated in Design Development.
- 8) Add divider curtain around North D-Zone. Prefer type of netting here that would be a backdrop for ESS archery.
- 9) Baseball prefers the double-wide batting cages on the track to allow simultaneous 120' x 120' infield practice area.
- 10) Backstop for Rec archery needs to be determined. More information is needed about archers using 70m range to determine this.
- 11) ESS requested "teaching walls" in Fieldhouse which would include a marker board and monitor
  - a) Two desired; one on the middle of the west wall; one on the south wall, towards the west
- 12) Large format scoreboard desired for track events. Wireless battery-powered portable scoreboards are tentatively planned for basketball and other infield courts.
- 13) Parking should be 20 spaces only.
- 14) Reviewed exterior options focusing on the south and entry of the building
  - a) Option A2 generally preferred
    - Liked gable above entry, skylight concept and limestone at upper wall. Larger gable could be considered similar to Option A6.
  - b) Option A6 canopy may not be needed per DP.
- 15) Summary of various issues discussed with User Groups during Workshop 3: