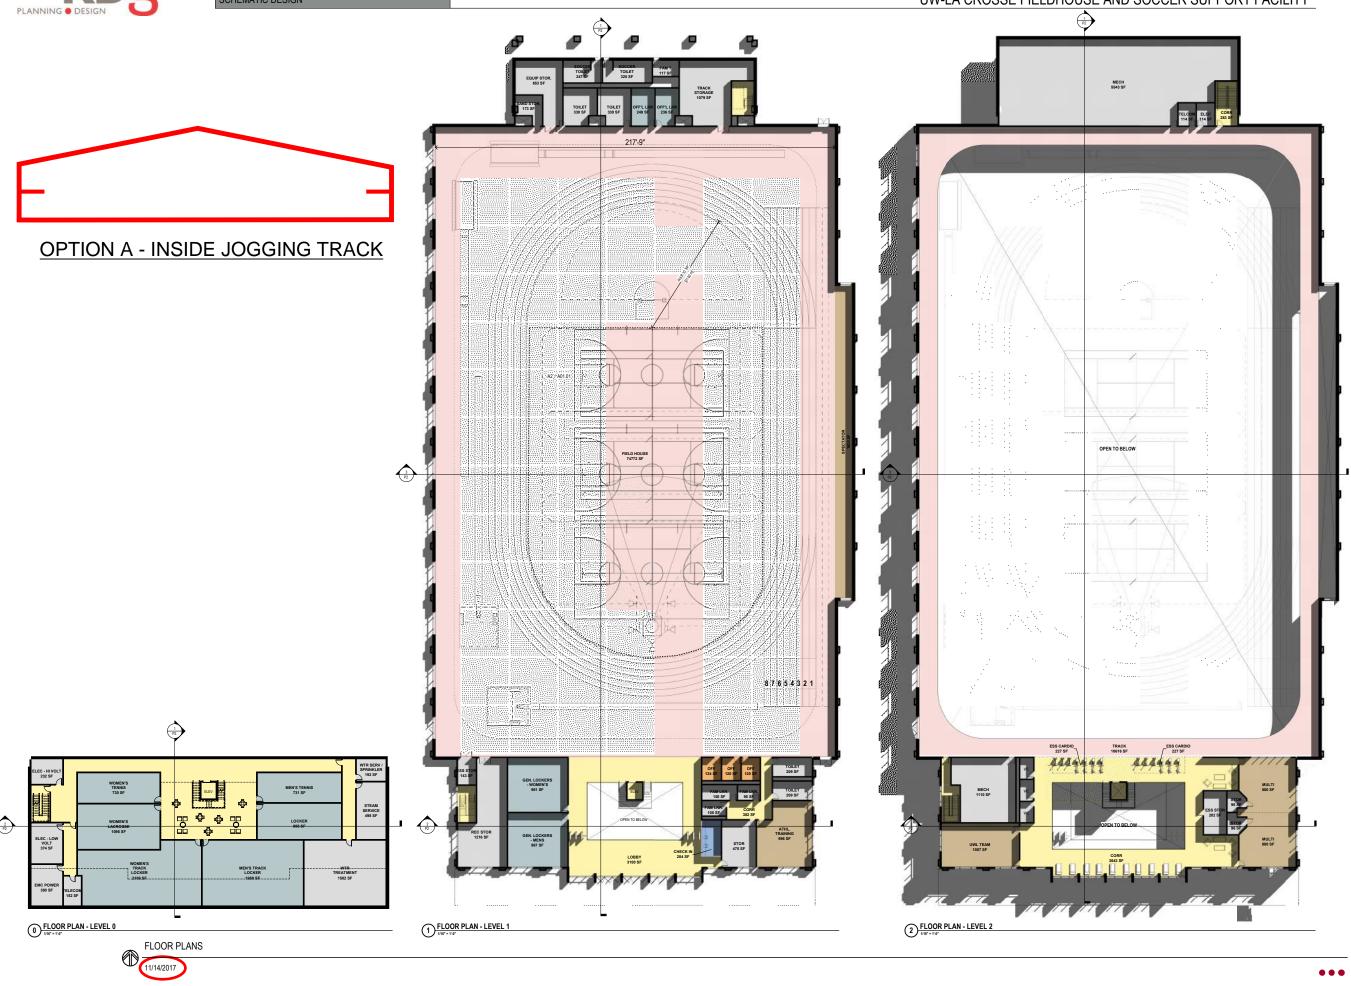

- 6) Review of Floor Plans updated based on yesterday's User Group meetings
  - a) Program area was reduced by approximately 3,500 SF, but are still over the \$40M TPC budget based on the Program Area Budget spreadsheet. Further cost reductions are needed.
  - b) General Use Lockers: two-tier metal lockers are 15" wide x 18" deep (40 locker boxes x two-tier = 80 lockers)
  - c) Officials lockers were deleted
  - d) Entry/ Lobby area was reduced
  - e) 6 Athletic Locker rooms are included in the Lower Level
    - i) Smaller basement opening to Level 1 shown
      - (1) Thought to be OK, but don't make "too small."
    - ii) Shared toilets and showers are okay, but not preferred for sports in same season.
- Separate golf curtain shown continuous outside of divider curtain at track infield. Exact configuration to be evaluated in Design Development.
- 8) Add divider curtain around North D-Zone. Prefer type of netting here that would be a backdrop for ESS archery.
- 9) Baseball prefers the double-wide batting cages on the track to allow simultaneous 120' x 120' infield practice area.
- 10) Backstop for Rec archery needs to be determined. More information is needed about archers using 70m range to determine this.
- 11) ESS requested "teaching walls" in Fieldhouse which would include a marker board and monitor
  - a) Two desired; one on the middle of the west wall; one on the south wall, towards the west
- 12) Large format scoreboard desired for track events. Wireless battery-powered portable scoreboards are tentatively planned for basketball and other infield courts.
- 13) Parking should be 20 spaces only.
- 14) Reviewed exterior options focusing on the south and entry of the building
  - a) Option A2 generally preferred
    - Liked gable above entry, skylight concept and limestone at upper wall. Larger gable could be considered similar to Option A6.
  - b) Option A6 canopy may not be needed per DP.
- 15) Summary of various issues discussed with User Groups during Workshop 3: