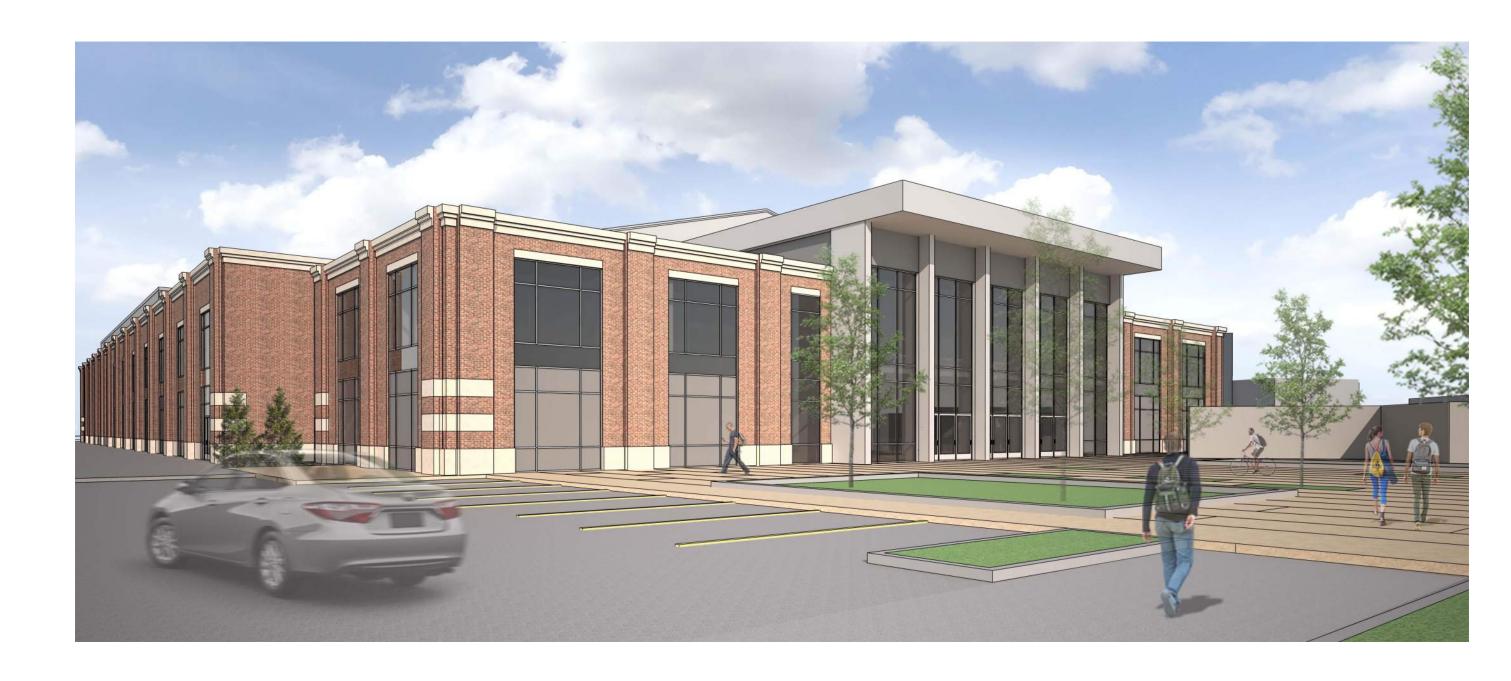

- 6) Review of Floor Plans updated based on yesterday's User Group meetings
  - a) Program area was reduced by approximately 3,500 SF, but are still over the \$40M TPC budget based on the Program Area Budget spreadsheet. Further cost reductions are needed.
  - b) General Use Lockers: two-tier metal lockers are 15" wide x 18" deep (40 locker boxes x two-tier = 80 lockers)
  - c) Officials lockers were deleted
  - d) Entry/ Lobby area was reduced
  - e) 6 Athletic Locker rooms are included in the Lower Level
    - i) Smaller basement opening to Level 1 shown
      - (1) Thought to be OK, but don't make "too small."
    - ii) Shared toilets and showers are okay, but not preferred for sports in same season.
- Separate golf curtain shown continuous outside of divider curtain at track infield. Exact configuration to be evaluated in Design Development.
- 8) Add divider curtain around North D-Zone. Prefer type of netting here that would be a backdrop for ESS archery.
- 9) Baseball prefers the double-wide batting cages on the track to allow simultaneous 120' x 120' infield practice area.
- 10) Backstop for Rec archery needs to be determined. More information is needed about archers using 70m range to determine this.
- 11) ESS requested "teaching walls" in Fieldhouse which would include a marker board and monitor
  - a) Two desired; one on the middle of the west wall; one on the south wall, towards the west
- 12) Large format scoreboard desired for track events. Wireless battery-powered portable scoreboards are tentatively planned for basketball and other infield courts.
- 13) Parking should be 20 spaces only.
- 14) Reviewed exterior options focusing on the south and entry of the building
  - a) Option A2 generally preferred
    - Liked gable above entry, skylight concept and limestone at upper wall. Larger gable could be considered similar to Option A6.
  - b) Option A6 canopy may not be needed per DP.
- 15) Summary of various issues discussed with User Groups during Workshop 3: