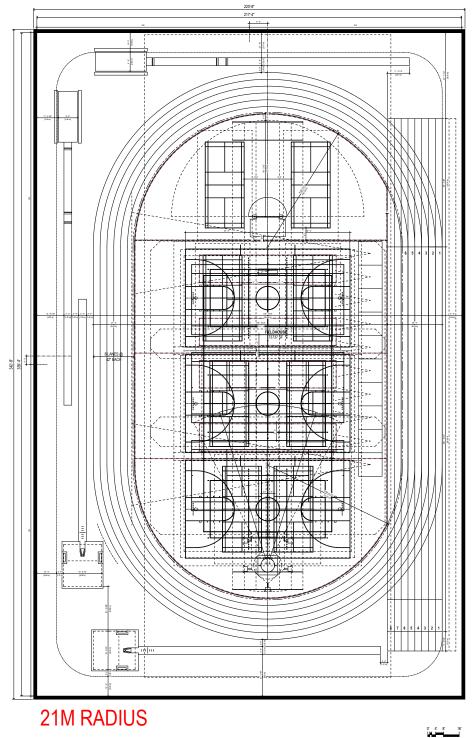

- 6) Review of Floor Plans updated based on yesterday's User Group meetings
  - a) Program area was reduced by approximately 3,500 SF, but are still over the \$40M TPC budget based on the Program Area Budget spreadsheet. Further cost reductions are needed.
  - b) General Use Lockers: two-tier metal lockers are 15" wide x 18" deep (40 locker boxes x two-tier = 80 lockers)
  - c) Officials lockers were deleted
  - d) Entry/ Lobby area was reduced
  - e) 6 Athletic Locker rooms are included in the Lower Level
    - i) Smaller basement opening to Level 1 shown
      - (1) Thought to be OK, but don't make "too small."
    - ii) Shared toilets and showers are okay, but not preferred for sports in same season.
- Separate golf curtain shown continuous outside of divider curtain at track infield. Exact configuration to be evaluated in Design Development.
- 8) Add divider curtain around North D-Zone. Prefer type of netting here that would be a backdrop for ESS archery.
- 9) Baseball prefers the double-wide batting cages on the track to allow simultaneous 120' x 120' infield practice area.
- 10) Backstop for Rec archery needs to be determined. More information is needed about archers using 70m range to determine this.
- 11) ESS requested "teaching walls" in Fieldhouse which would include a marker board and monitor
  - a) Two desired; one on the middle of the west wall; one on the south wall, towards the west
- 12) Large format scoreboard desired for track events. Wireless battery-powered portable scoreboards are tentatively planned for basketball and other infield courts.
- 13) Parking should be 20 spaces only.
- 14) Reviewed exterior options focusing on the south and entry of the building
  - a) Option A2 generally preferred
    - Liked gable above entry, skylight concept and limestone at upper wall. Larger gable could be considered similar to Option A6.
  - b) Option A6 canopy may not be needed per DP.
- 15) Summary of various issues discussed with User Groups during Workshop 3: