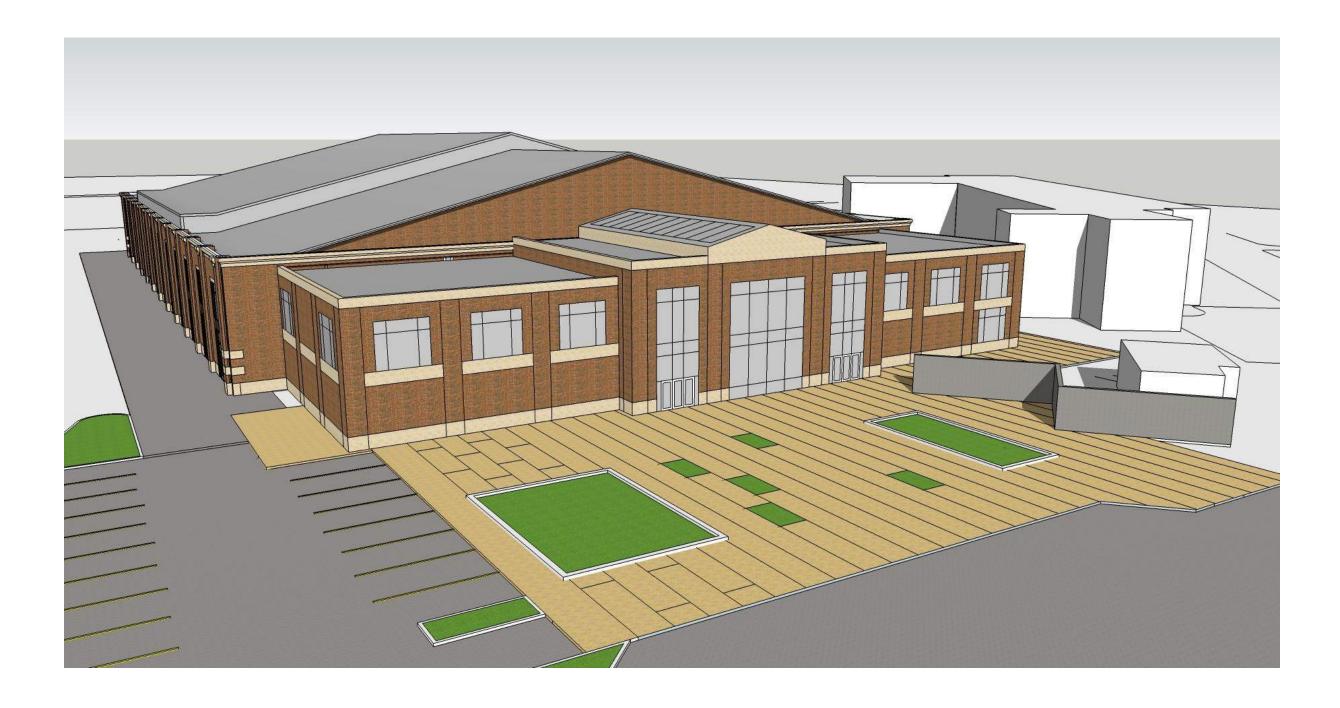

- 6) Review of Floor Plans updated based on yesterday's User Group meetings
  - a) Program area was reduced by approximately 3,500 SF, but are still over the \$40M TPC budget based on the Program Area Budget spreadsheet. Further cost reductions are needed.
  - b) General Use Lockers: two-tier metal lockers are 15" wide x 18" deep (40 locker boxes x two-tier = 80 lockers)
  - c) Officials lockers were deleted
  - d) Entry/ Lobby area was reduced
  - e) 6 Athletic Locker rooms are included in the Lower Level
    - i) Smaller basement opening to Level 1 shown
      - (1) Thought to be OK, but don't make "too small."
    - ii) Shared toilets and showers are okay, but not preferred for sports in same season.
- Separate golf curtain shown continuous outside of divider curtain at track infield. Exact configuration to be evaluated in Design Development.
- 8) Add divider curtain around North D-Zone. Prefer type of netting here that would be a backdrop for ESS archery.
- 9) Baseball prefers the double-wide batting cages on the track to allow simultaneous 120' x 120' infield practice area.
- 10) Backstop for Rec archery needs to be determined. More information is needed about archers using 70m range to determine this.
- 11) ESS requested "teaching walls" in Fieldhouse which would include a marker board and monitor
  - a) Two desired; one on the middle of the west wall; one on the south wall, towards the west
- 12) Large format scoreboard desired for track events. Wireless battery-powered portable scoreboards are tentatively planned for basketball and other infield courts.
- 13) Parking should be 20 spaces only.
- 14) Reviewed exterior options focusing on the south and entry of the building
  - a) Option A2 generally preferred
    - Liked gable above entry, skylight concept and limestone at upper wall. Larger gable could be considered similar to Option A6.
  - b) Option A6 canopy may not be needed per DP.
- 15) Summary of various issues discussed with User Groups during Workshop 3: