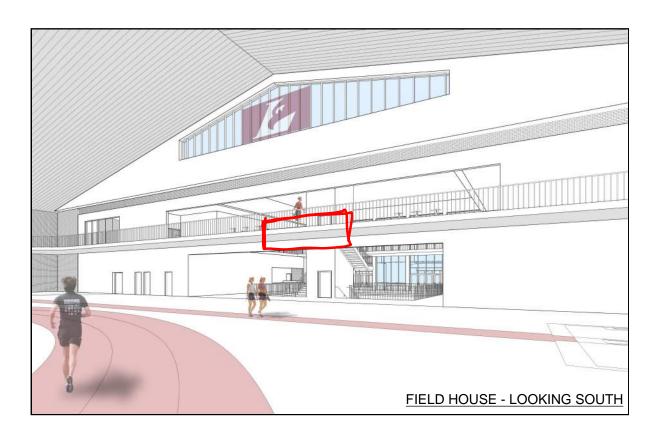

- 6) Review of Floor Plans updated based on yesterday's User Group meetings
  - a) Program area was reduced by approximately 3,500 SF, but are still over the \$40M TPC budget based on the Program Area Budget spreadsheet. Further cost reductions are needed.
  - b) General Use Lockers: two-tier metal lockers are 15" wide x 18" deep (40 locker boxes x two-tier = 80 lockers)
  - c) Officials lockers were deleted
  - d) Entry/ Lobby area was reduced
  - e) 6 Athletic Locker rooms are included in the Lower Level
    - i) Smaller basement opening to Level 1 shown
      - (1) Thought to be OK, but don't make "too small."
    - ii) Shared toilets and showers are okay, but not preferred for sports in same season.
- Separate golf curtain shown continuous outside of divider curtain at track infield. Exact configuration to be evaluated in Design Development.
- 8) Add divider curtain around North D-Zone. Prefer type of netting here that would be a backdrop for ESS archery.
- 9) Baseball prefers the double-wide batting cages on the track to allow simultaneous 120' x 120' infield practice area.
- 10) Backstop for Rec archery needs to be determined. More information is needed about archers using 70m range to determine this.
- 11) ESS requested "teaching walls" in Fieldhouse which would include a marker board and monitor
  - a) Two desired; one on the middle of the west wall; one on the south wall, towards the west
- 12) Large format scoreboard desired for track events. Wireless battery-powered portable scoreboards are tentatively planned for basketball and other infield courts.
- 13) Parking should be 20 spaces only.
- 14) Reviewed exterior options focusing on the south and entry of the building
  - a) Option A2 generally preferred
    - Liked gable above entry, skylight concept and limestone at upper wall. Larger gable could be considered similar to Option A6.
  - b) Option A6 canopy may not be needed per DP.
- 15) Summary of various issues discussed with User Groups during Workshop 3: