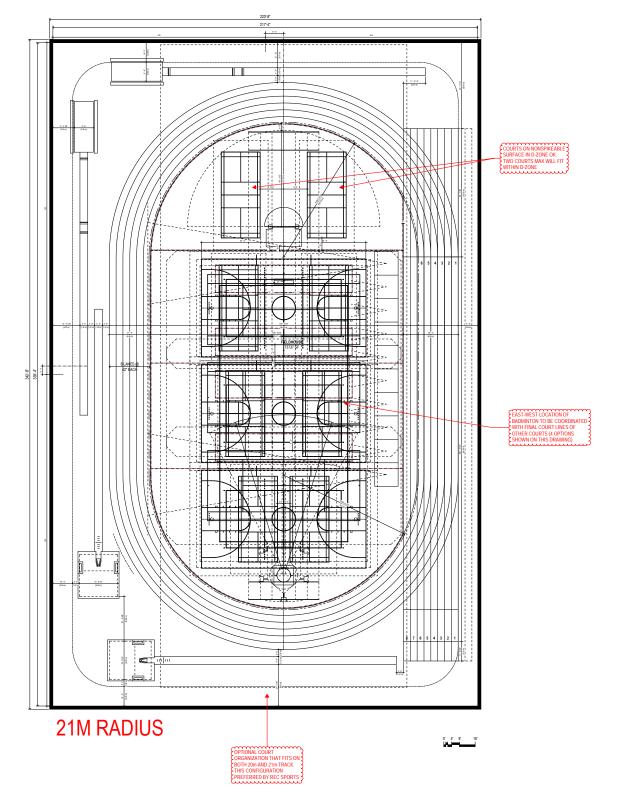

- 6) Review of Floor Plans updated based on yesterday's User Group meetings
  - a) Program area was reduced by approximately 3,500 SF, but are still over the \$40M TPC budget based on the Program Area Budget spreadsheet. Further cost reductions are needed.
  - b) General Use Lockers: two-tier metal lockers are 15" wide x 18" deep (40 locker boxes x two-tier = 80 lockers)
  - c) Officials lockers were deleted
  - d) Entry/ Lobby area was reduced
  - e) 6 Athletic Locker rooms are included in the Lower Level
    - i) Smaller basement opening to Level 1 shown
      - (1) Thought to be OK, but don't make "too small."
    - ii) Shared toilets and showers are okay, but not preferred for sports in same season.
- Separate golf curtain shown continuous outside of divider curtain at track infield. Exact configuration to be evaluated in Design Development.
- 8) Add divider curtain around North D-Zone. Prefer type of netting here that would be a backdrop for ESS archery.
- 9) Baseball prefers the double-wide batting cages on the track to allow simultaneous 120' x 120' infield practice area.
- 10) Backstop for Rec archery needs to be determined. More information is needed about archers using 70m range to determine this.
- 11) ESS requested "teaching walls" in Fieldhouse which would include a marker board and monitor
  - a) Two desired; one on the middle of the west wall; one on the south wall, towards the west
- 12) Large format scoreboard desired for track events. Wireless battery-powered portable scoreboards are tentatively planned for basketball and other infield courts.
- 13) Parking should be 20 spaces only.
- 14) Reviewed exterior options focusing on the south and entry of the building
  - a) Option A2 generally preferred
    - Liked gable above entry, skylight concept and limestone at upper wall. Larger gable could be considered similar to Option A6.
  - b) Option A6 canopy may not be needed per DP.
- 15) Summary of various issues discussed with User Groups during Workshop 3: