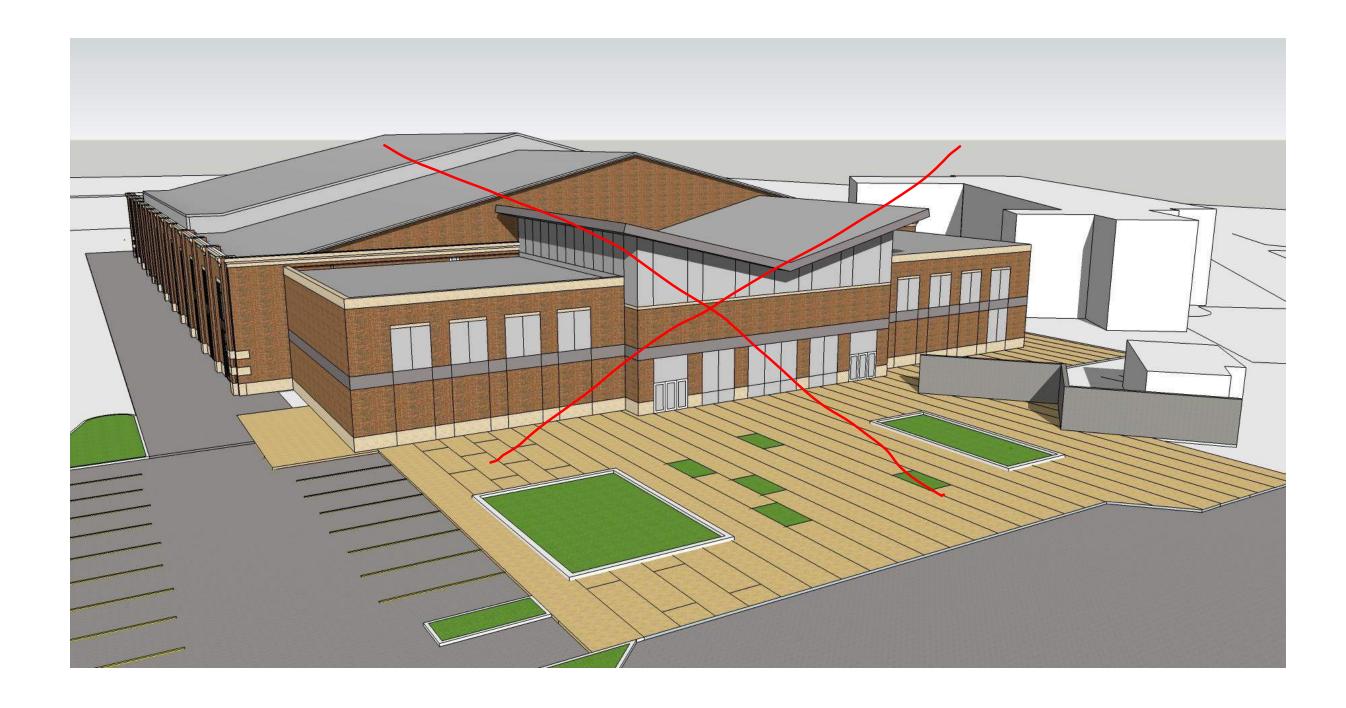

- 6) Review of Floor Plans updated based on yesterday's User Group meetings
  - a) Program area was reduced by approximately 3,500 SF, but are still over the \$40M TPC budget based on the Program Area Budget spreadsheet. Further cost reductions are needed.
  - b) General Use Lockers: two-tier metal lockers are 15" wide x 18" deep (40 locker boxes x two-tier = 80 lockers)
  - c) Officials lockers were deleted
  - d) Entry/ Lobby area was reduced
  - e) 6 Athletic Locker rooms are included in the Lower Level
    - i) Smaller basement opening to Level 1 shown
      - (1) Thought to be OK, but don't make "too small."
    - ii) Shared toilets and showers are okay, but not preferred for sports in same season.
- Separate golf curtain shown continuous outside of divider curtain at track infield. Exact configuration to be evaluated in Design Development.
- 8) Add divider curtain around North D-Zone. Prefer type of netting here that would be a backdrop for ESS archery.
- 9) Baseball prefers the double-wide batting cages on the track to allow simultaneous 120' x 120' infield practice area.
- 10) Backstop for Rec archery needs to be determined. More information is needed about archers using 70m range to determine this.
- 11) ESS requested "teaching walls" in Fieldhouse which would include a marker board and monitor
  - a) Two desired; one on the middle of the west wall; one on the south wall, towards the west
- 12) Large format scoreboard desired for track events. Wireless battery-powered portable scoreboards are tentatively planned for basketball and other infield courts.
- 13) Parking should be 20 spaces only.
- 14) Reviewed exterior options focusing on the south and entry of the building
  - a) Option A2 generally preferred
    - Liked gable above entry, skylight concept and limestone at upper wall. Larger gable could be considered similar to Option A6.
  - b) Option A6 canopy may not be needed per DP.
- 15) Summary of various issues discussed with User Groups during Workshop 3: