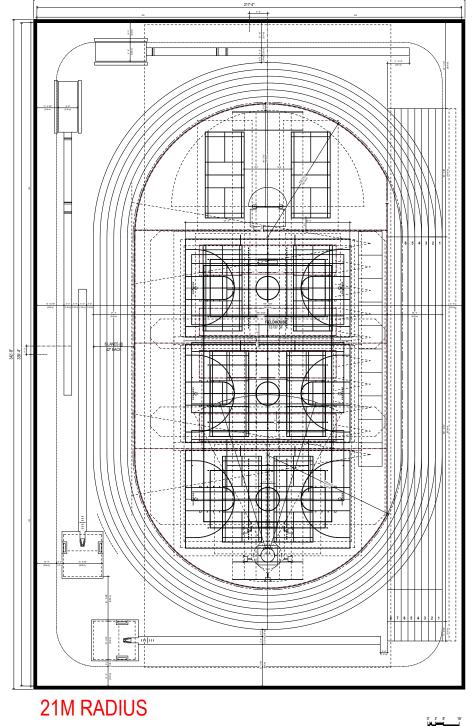

- 6) Review of Floor Plans updated based on yesterday's User Group meetings
  - a) Program area was reduced by approximately 3,500 SF, but are still over the \$40M TPC budget based on the Program Area Budget spreadsheet. Further cost reductions are needed.
  - b) General Use Lockers: two-tier metal lockers are 15" wide x 18" deep (40 locker boxes x two-tier = 80 lockers)
  - c) Officials lockers were deleted
  - d) Entry/ Lobby area was reduced
  - e) 6 Athletic Locker rooms are included in the Lower Level
    - i) Smaller basement opening to Level 1 shown
      - (1) Thought to be OK, but don't make "too small."
    - ii) Shared toilets and showers are okay, but not preferred for sports in same season.
- Separate golf curtain shown continuous outside of divider curtain at track infield. Exact configuration to be evaluated in Design Development.
- 8) Add divider curtain around North D-Zone. Prefer type of netting here that would be a backdrop for ESS archery.
- 9) Baseball prefers the double-wide batting cages on the track to allow simultaneous 120' x 120' infield practice area.
- 10) Backstop for Rec archery needs to be determined. More information is needed about archers using 70m range to determine this.
- 11) ESS requested "teaching walls" in Fieldhouse which would include a marker board and monitor
  - a) Two desired; one on the middle of the west wall; one on the south wall, towards the west
- 12) Large format scoreboard desired for track events. Wireless battery-powered portable scoreboards are tentatively planned for basketball and other infield courts.
- 13) Parking should be 20 spaces only.
- 14) Reviewed exterior options focusing on the south and entry of the building
  - a) Option A2 generally preferred
    - Liked gable above entry, skylight concept and limestone at upper wall. Larger gable could be considered similar to Option A6.
  - b) Option A6 canopy may not be needed per DP.
- 15) Summary of various issues discussed with User Groups during Workshop 3: