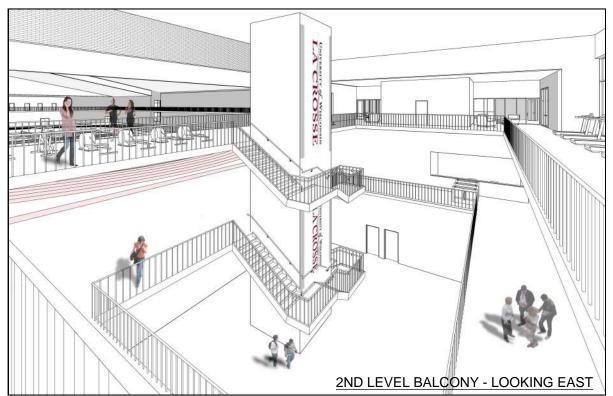

- 6) Review of Floor Plans updated based on yesterday's User Group meetings
  - a) Program area was reduced by approximately 3,500 SF, but are still over the \$40M TPC budget based on the Program Area Budget spreadsheet. Further cost reductions are needed.
  - b) General Use Lockers: two-tier metal lockers are 15" wide x 18" deep (40 locker boxes x two-tier = 80 lockers)
  - c) Officials lockers were deleted
  - d) Entry/ Lobby area was reduced
  - e) 6 Athletic Locker rooms are included in the Lower Level
    - i) Smaller basement opening to Level 1 shown
      - (1) Thought to be OK, but don't make "too small."
    - ii) Shared toilets and showers are okay, but not preferred for sports in same season.
- Separate golf curtain shown continuous outside of divider curtain at track infield. Exact configuration to be evaluated in Design Development.
- 8) Add divider curtain around North D-Zone. Prefer type of netting here that would be a backdrop for ESS archery.
- 9) Baseball prefers the double-wide batting cages on the track to allow simultaneous 120' x 120' infield practice area.
- 10) Backstop for Rec archery needs to be determined. More information is needed about archers using 70m range to determine this.
- 11) ESS requested "teaching walls" in Fieldhouse which would include a marker board and monitor
  - a) Two desired; one on the middle of the west wall; one on the south wall, towards the west
- 12) Large format scoreboard desired for track events. Wireless battery-powered portable scoreboards are tentatively planned for basketball and other infield courts.
- 13) Parking should be 20 spaces only.
- 14) Reviewed exterior options focusing on the south and entry of the building
  - a) Option A2 generally preferred
    - Liked gable above entry, skylight concept and limestone at upper wall. Larger gable could be considered similar to Option A6.
  - b) Option A6 canopy may not be needed per DP.
- 15) Summary of various issues discussed with User Groups during Workshop 3: