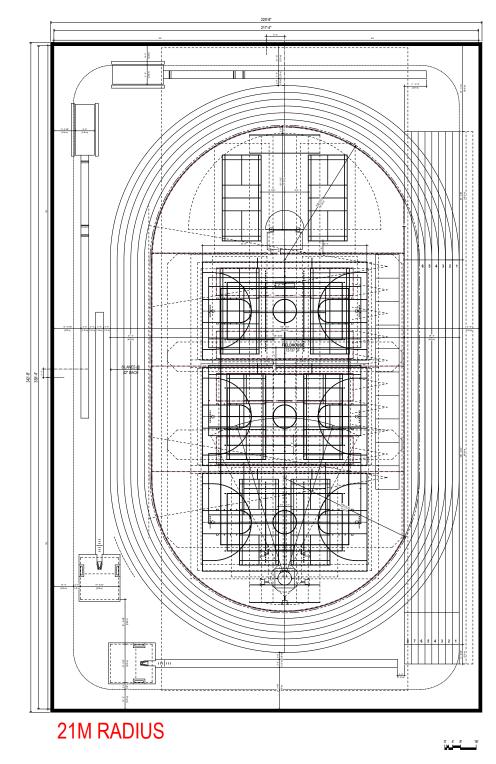

- 6) Review of Floor Plans updated based on yesterday's User Group meetings
  - a) Program area was reduced by approximately 3,500 SF, but are still over the \$40M TPC budget based on the Program Area Budget spreadsheet. Further cost reductions are needed.
  - b) General Use Lockers: two-tier metal lockers are 15" wide x 18" deep (40 locker boxes x two-tier = 80 lockers)
  - c) Officials lockers were deleted
  - d) Entry/ Lobby area was reduced
  - e) 6 Athletic Locker rooms are included in the Lower Level
    - i) Smaller basement opening to Level 1 shown
      - (1) Thought to be OK, but don't make "too small."
    - ii) Shared toilets and showers are okay, but not preferred for sports in same season.
- Separate golf curtain shown continuous outside of divider curtain at track infield. Exact configuration to be evaluated in Design Development.
- 8) Add divider curtain around North D-Zone. Prefer type of netting here that would be a backdrop for ESS archery.
- 9) Baseball prefers the double-wide batting cages on the track to allow simultaneous 120' x 120' infield practice area.
- 10) Backstop for Rec archery needs to be determined. More information is needed about archers using 70m range to determine this.
- 11) ESS requested "teaching walls" in Fieldhouse which would include a marker board and monitor
  - a) Two desired; one on the middle of the west wall; one on the south wall, towards the west
- 12) Large format scoreboard desired for track events. Wireless battery-powered portable scoreboards are tentatively planned for basketball and other infield courts.
- 13) Parking should be 20 spaces only.
- 14) Reviewed exterior options focusing on the south and entry of the building
  - a) Option A2 generally preferred
    - Liked gable above entry, skylight concept and limestone at upper wall. Larger gable could be considered similar to Option A6.
  - b) Option A6 canopy may not be needed per DP.
- 15) Summary of various issues discussed with User Groups during Workshop 3: