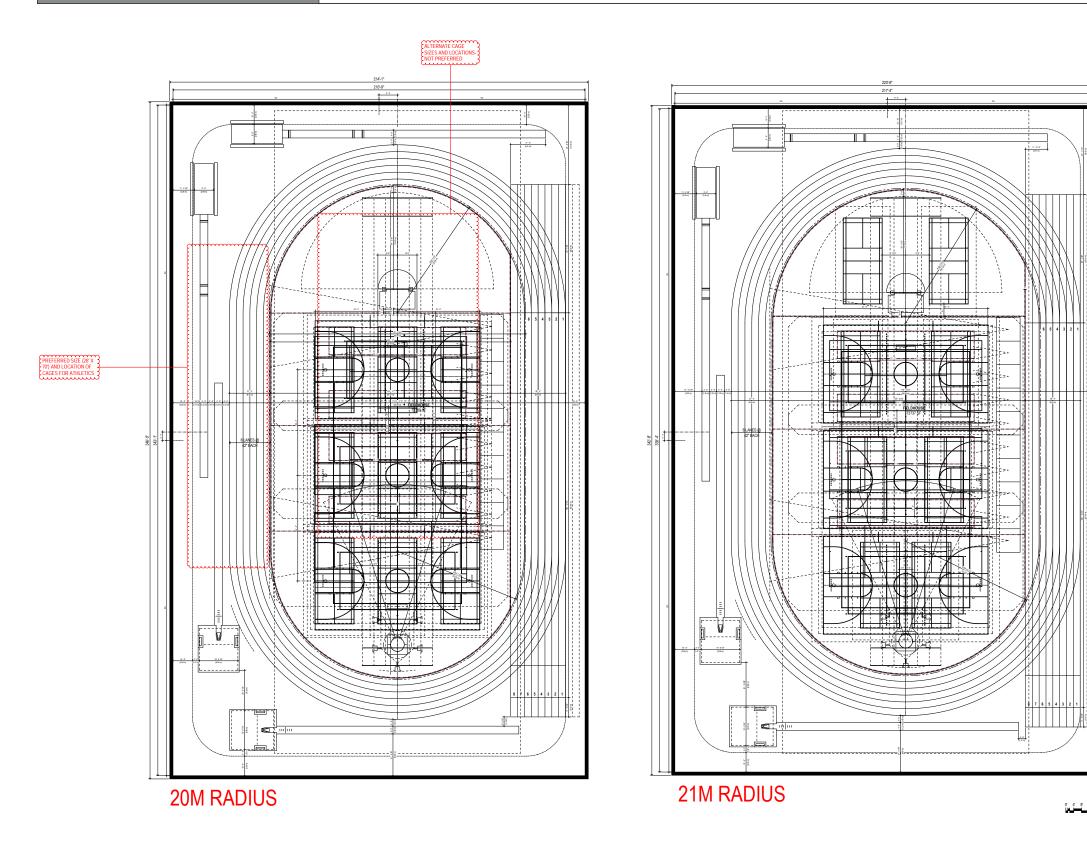

- 6) Review of Floor Plans updated based on yesterday's User Group meetings
  - a) Program area was reduced by approximately 3,500 SF, but are still over the \$40M TPC budget based on the Program Area Budget spreadsheet. Further cost reductions are needed.
  - b) General Use Lockers: two-tier metal lockers are 15" wide x 18" deep (40 locker boxes x two-tier = 80 lockers)
  - c) Officials lockers were deleted
  - d) Entry/ Lobby area was reduced
  - e) 6 Athletic Locker rooms are included in the Lower Level
    - i) Smaller basement opening to Level 1 shown
      - (1) Thought to be OK, but don't make "too small."
    - ii) Shared toilets and showers are okay, but not preferred for sports in same season.
- Separate golf curtain shown continuous outside of divider curtain at track infield. Exact configuration to be evaluated in Design Development.
- 8) Add divider curtain around North D-Zone. Prefer type of netting here that would be a backdrop for ESS archery.
- 9) Baseball prefers the double-wide batting cages on the track to allow simultaneous 120' x 120' infield practice area.
- 10) Backstop for Rec archery needs to be determined. More information is needed about archers using 70m range to determine this.
- 11) ESS requested "teaching walls" in Fieldhouse which would include a marker board and monitor
  - a) Two desired; one on the middle of the west wall; one on the south wall, towards the west
- 12) Large format scoreboard desired for track events. Wireless battery-powered portable scoreboards are tentatively planned for basketball and other infield courts.
- 13) Parking should be 20 spaces only.
- 14) Reviewed exterior options focusing on the south and entry of the building
  - a) Option A2 generally preferred
    - Liked gable above entry, skylight concept and limestone at upper wall. Larger gable could be considered similar to Option A6.
  - b) Option A6 canopy may not be needed per DP.
- 15) Summary of various issues discussed with User Groups during Workshop 3: