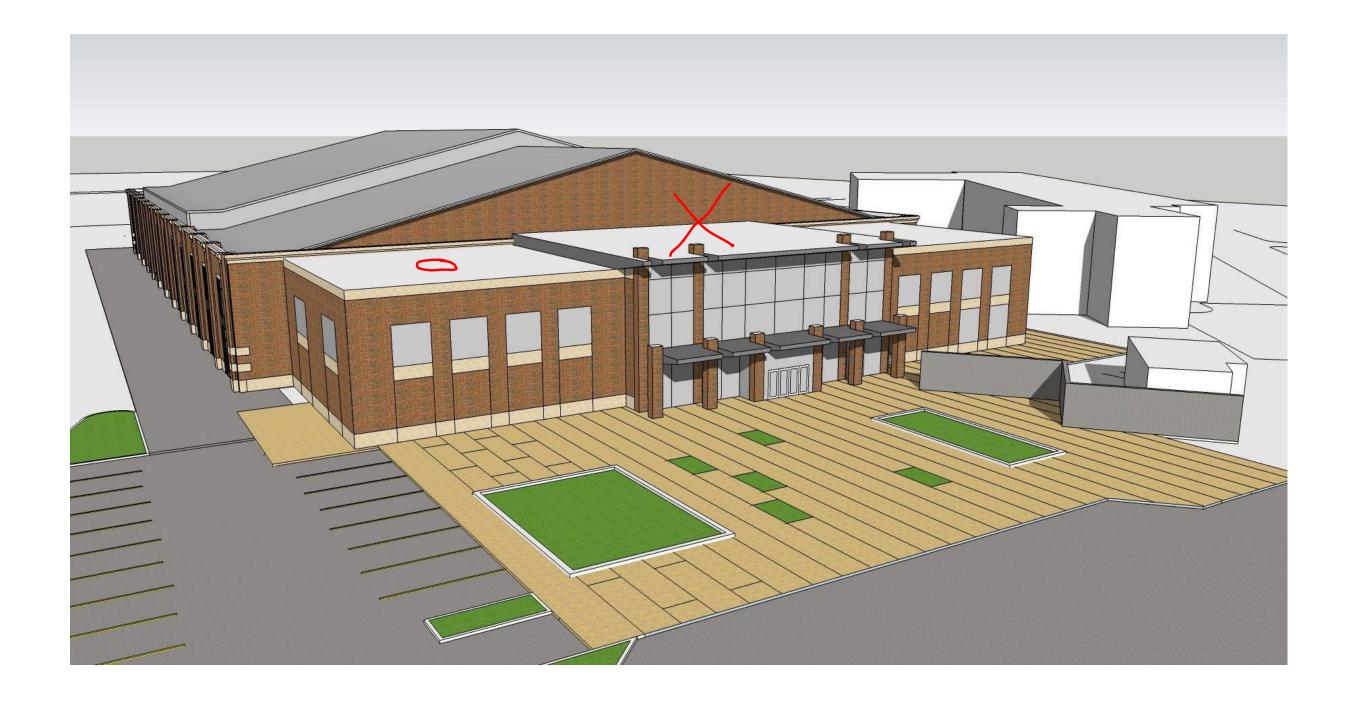

- 6) Review of Floor Plans updated based on yesterday's User Group meetings
  - a) Program area was reduced by approximately 3,500 SF, but are still over the \$40M TPC budget based on the Program Area Budget spreadsheet. Further cost reductions are needed.
  - b) General Use Lockers: two-tier metal lockers are 15" wide x 18" deep (40 locker boxes x two-tier = 80 lockers)
  - c) Officials lockers were deleted
  - d) Entry/ Lobby area was reduced
  - e) 6 Athletic Locker rooms are included in the Lower Level
    - i) Smaller basement opening to Level 1 shown
      - (1) Thought to be OK, but don't make "too small."
    - ii) Shared toilets and showers are okay, but not preferred for sports in same season.
- Separate golf curtain shown continuous outside of divider curtain at track infield. Exact configuration to be evaluated in Design Development.
- 8) Add divider curtain around North D-Zone. Prefer type of netting here that would be a backdrop for ESS archery.
- 9) Baseball prefers the double-wide batting cages on the track to allow simultaneous 120' x 120' infield practice area.
- 10) Backstop for Rec archery needs to be determined. More information is needed about archers using 70m range to determine this.
- 11) ESS requested "teaching walls" in Fieldhouse which would include a marker board and monitor
  - a) Two desired; one on the middle of the west wall; one on the south wall, towards the west
- 12) Large format scoreboard desired for track events. Wireless battery-powered portable scoreboards are tentatively planned for basketball and other infield courts.
- 13) Parking should be 20 spaces only.
- 14) Reviewed exterior options focusing on the south and entry of the building
  - a) Option A2 generally preferred
    - Liked gable above entry, skylight concept and limestone at upper wall. Larger gable could be considered similar to Option A6.
  - b) Option A6 canopy may not be needed per DP.
- 15) Summary of various issues discussed with User Groups during Workshop 3: