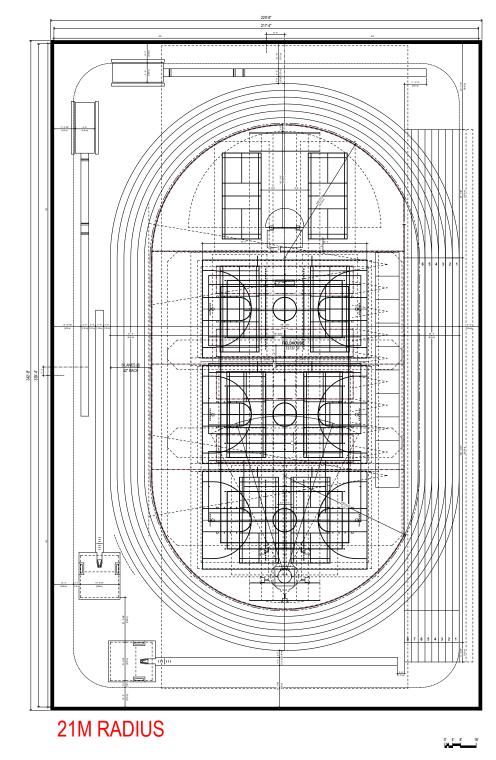

- 6) Review of Floor Plans updated based on yesterday's User Group meetings
  - a) Program area was reduced by approximately 3,500 SF, but are still over the \$40M TPC budget based on the Program Area Budget spreadsheet. Further cost reductions are needed.
  - b) General Use Lockers: two-tier metal lockers are 15" wide x 18" deep (40 locker boxes x two-tier = 80 lockers)
  - c) Officials lockers were deleted
  - d) Entry/ Lobby area was reduced
  - e) 6 Athletic Locker rooms are included in the Lower Level
    - i) Smaller basement opening to Level 1 shown
      - (1) Thought to be OK, but don't make "too small."
    - ii) Shared toilets and showers are okay, but not preferred for sports in same season.
- Separate golf curtain shown continuous outside of divider curtain at track infield. Exact configuration to be evaluated in Design Development.
- 8) Add divider curtain around North D-Zone. Prefer type of netting here that would be a backdrop for ESS archery.
- 9) Baseball prefers the double-wide batting cages on the track to allow simultaneous 120' x 120' infield practice area.
- 10) Backstop for Rec archery needs to be determined. More information is needed about archers using 70m range to determine this.
- 11) ESS requested "teaching walls" in Fieldhouse which would include a marker board and monitor
  - a) Two desired; one on the middle of the west wall; one on the south wall, towards the west
- 12) Large format scoreboard desired for track events. Wireless battery-powered portable scoreboards are tentatively planned for basketball and other infield courts.
- 13) Parking should be 20 spaces only.
- 14) Reviewed exterior options focusing on the south and entry of the building
  - a) Option A2 generally preferred
    - Liked gable above entry, skylight concept and limestone at upper wall. Larger gable could be considered similar to Option A6.
  - b) Option A6 canopy may not be needed per DP.
- 15) Summary of various issues discussed with User Groups during Workshop 3: