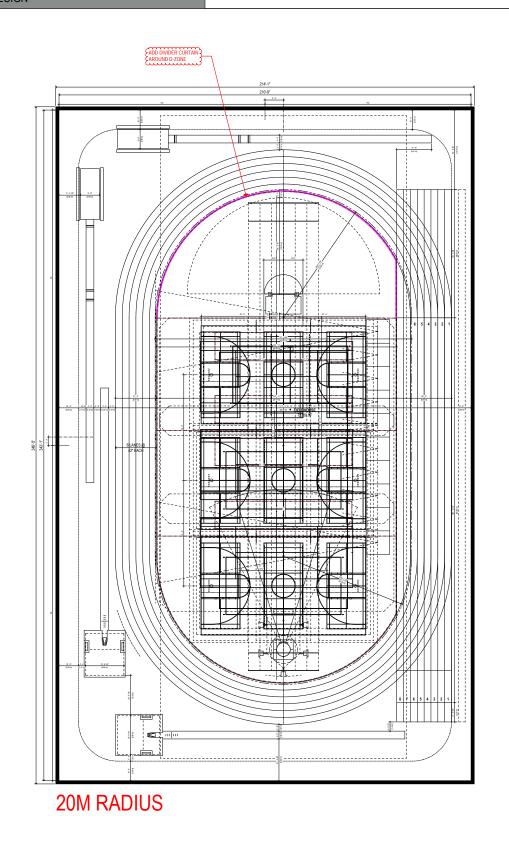

- 6) Review of Floor Plans updated based on yesterday's User Group meetings
  - a) Program area was reduced by approximately 3,500 SF, but are still over the \$40M TPC budget based on the Program Area Budget spreadsheet. Further cost reductions are needed.
  - b) General Use Lockers: two-tier metal lockers are 15" wide x 18" deep (40 locker boxes x two-tier = 80 lockers)
  - c) Officials lockers were deleted
  - d) Entry/ Lobby area was reduced
  - e) 6 Athletic Locker rooms are included in the Lower Level
    - i) Smaller basement opening to Level 1 shown
      - (1) Thought to be OK, but don't make "too small."
    - ii) Shared toilets and showers are okay, but not preferred for sports in same season.
- Separate golf curtain shown continuous outside of divider curtain at track infield. Exact configuration to be evaluated in Design Development.
- 8) Add divider curtain around North D-Zone. Prefer type of netting here that would be a backdrop for ESS archery.
- 9) Baseball prefers the double-wide batting cages on the track to allow simultaneous 120' x 120' infield practice area.
- 10) Backstop for Rec archery needs to be determined. More information is needed about archers using 70m range to determine this.
- 11) ESS requested "teaching walls" in Fieldhouse which would include a marker board and monitor
  - a) Two desired; one on the middle of the west wall; one on the south wall, towards the west
- 12) Large format scoreboard desired for track events. Wireless battery-powered portable scoreboards are tentatively planned for basketball and other infield courts.
- 13) Parking should be 20 spaces only.
- 14) Reviewed exterior options focusing on the south and entry of the building
  - a) Option A2 generally preferred
    - Liked gable above entry, skylight concept and limestone at upper wall. Larger gable could be considered similar to Option A6.
  - b) Option A6 canopy may not be needed per DP.
- 15) Summary of various issues discussed with User Groups during Workshop 3: