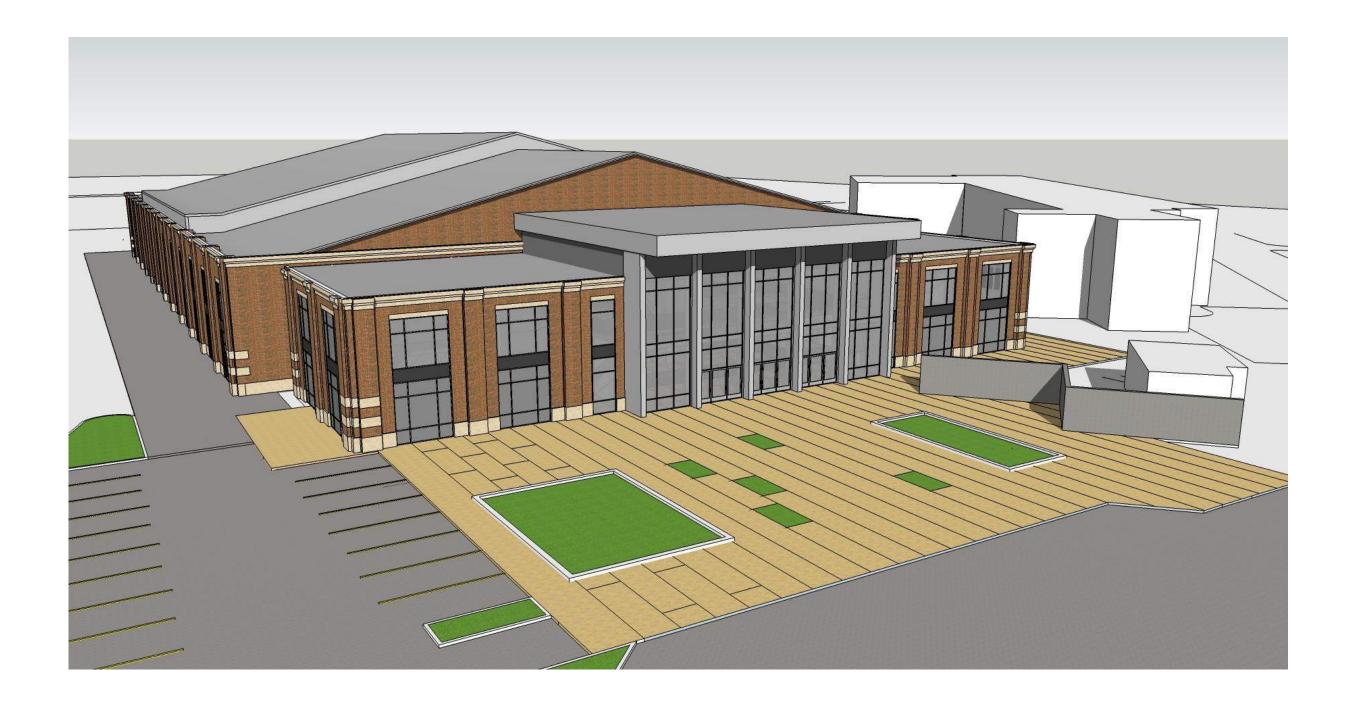

- 6) Review of Floor Plans updated based on yesterday's User Group meetings
  - a) Program area was reduced by approximately 3,500 SF, but are still over the \$40M TPC budget based on the Program Area Budget spreadsheet. Further cost reductions are needed.
  - b) General Use Lockers: two-tier metal lockers are 15" wide x 18" deep (40 locker boxes x two-tier = 80 lockers)
  - c) Officials lockers were deleted
  - d) Entry/ Lobby area was reduced
  - e) 6 Athletic Locker rooms are included in the Lower Level
    - i) Smaller basement opening to Level 1 shown
      - (1) Thought to be OK, but don't make "too small."
    - ii) Shared toilets and showers are okay, but not preferred for sports in same season.
- Separate golf curtain shown continuous outside of divider curtain at track infield. Exact configuration to be evaluated in Design Development.
- 8) Add divider curtain around North D-Zone. Prefer type of netting here that would be a backdrop for ESS archery.
- 9) Baseball prefers the double-wide batting cages on the track to allow simultaneous 120' x 120' infield practice area.
- 10) Backstop for Rec archery needs to be determined. More information is needed about archers using 70m range to determine this.
- 11) ESS requested "teaching walls" in Fieldhouse which would include a marker board and monitor
  - a) Two desired; one on the middle of the west wall; one on the south wall, towards the west
- 12) Large format scoreboard desired for track events. Wireless battery-powered portable scoreboards are tentatively planned for basketball and other infield courts.
- 13) Parking should be 20 spaces only.
- 14) Reviewed exterior options focusing on the south and entry of the building
  - a) Option A2 generally preferred
    - Liked gable above entry, skylight concept and limestone at upper wall. Larger gable could be considered similar to Option A6.
  - b) Option A6 canopy may not be needed per DP.
- 15) Summary of various issues discussed with User Groups during Workshop 3: