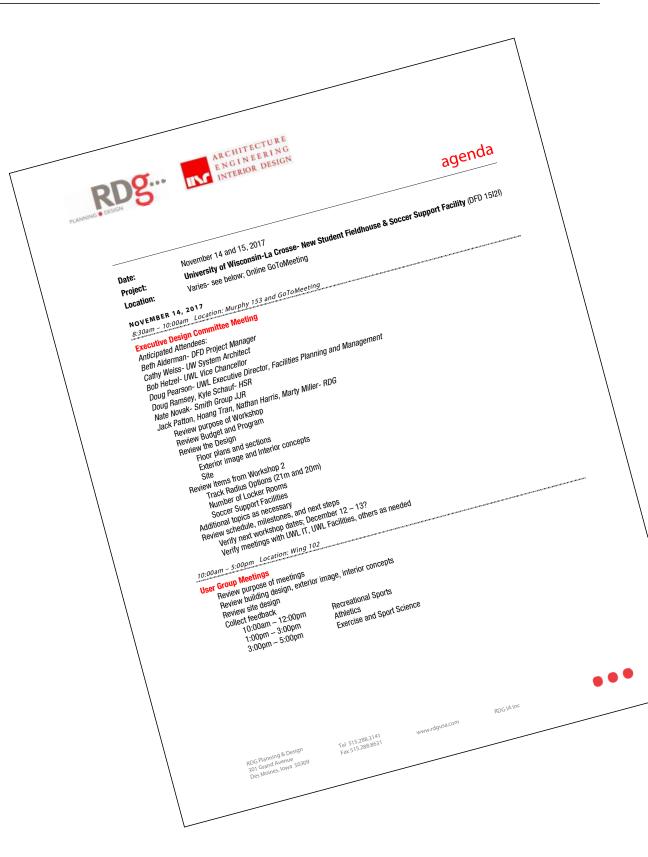

- 6) Review of Floor Plans updated based on yesterday's User Group meetings
  - a) Program area was reduced by approximately 3,500 SF, but are still over the \$40M TPC budget based on the Program Area Budget spreadsheet. Further cost reductions are needed.
  - b) General Use Lockers: two-tier metal lockers are 15" wide x 18" deep (40 locker boxes x two-tier = 80 lockers)
  - c) Officials lockers were deleted
  - d) Entry/ Lobby area was reduced
  - e) 6 Athletic Locker rooms are included in the Lower Level
    - i) Smaller basement opening to Level 1 shown
      - (1) Thought to be OK, but don't make "too small."
    - ii) Shared toilets and showers are okay, but not preferred for sports in same season.
- Separate golf curtain shown continuous outside of divider curtain at track infield. Exact configuration to be evaluated in Design Development.
- 8) Add divider curtain around North D-Zone. Prefer type of netting here that would be a backdrop for ESS archery.
- 9) Baseball prefers the double-wide batting cages on the track to allow simultaneous 120' x 120' infield practice area.
- 10) Backstop for Rec archery needs to be determined. More information is needed about archers using 70m range to determine this.
- 11) ESS requested "teaching walls" in Fieldhouse which would include a marker board and monitor
  - a) Two desired; one on the middle of the west wall; one on the south wall, towards the west
- 12) Large format scoreboard desired for track events. Wireless battery-powered portable scoreboards are tentatively planned for basketball and other infield courts.
- 13) Parking should be 20 spaces only.
- 14) Reviewed exterior options focusing on the south and entry of the building
  - a) Option A2 generally preferred
    - Liked gable above entry, skylight concept and limestone at upper wall. Larger gable could be considered similar to Option A6.
  - b) Option A6 canopy may not be needed per DP.
- 15) Summary of various issues discussed with User Groups during Workshop 3: