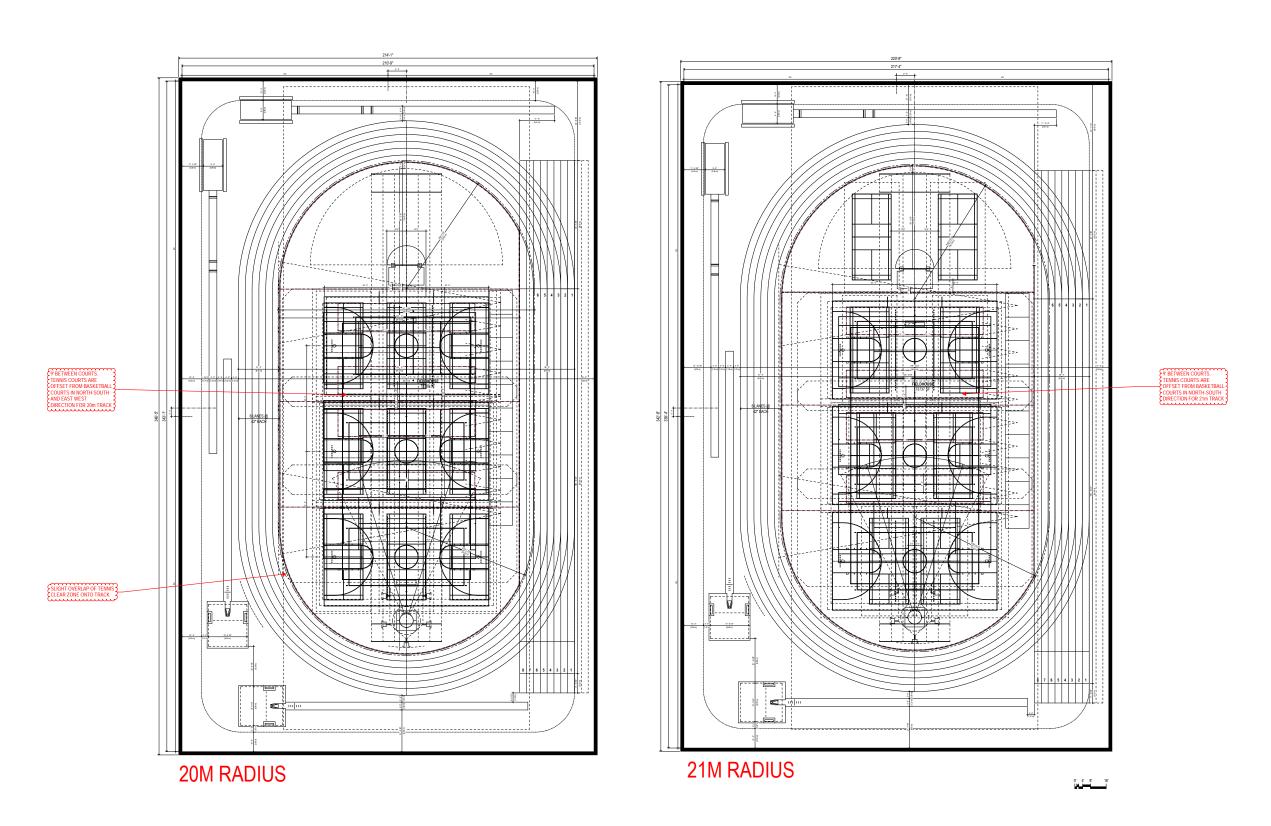

- 6) Review of Floor Plans updated based on yesterday's User Group meetings
  - a) Program area was reduced by approximately 3,500 SF, but are still over the \$40M TPC budget based on the Program Area Budget spreadsheet. Further cost reductions are needed.
  - b) General Use Lockers: two-tier metal lockers are 15" wide x 18" deep (40 locker boxes x two-tier = 80 lockers)
  - c) Officials lockers were deleted
  - d) Entry/ Lobby area was reduced
  - e) 6 Athletic Locker rooms are included in the Lower Level
    - i) Smaller basement opening to Level 1 shown
      - (1) Thought to be OK, but don't make "too small."
    - ii) Shared toilets and showers are okay, but not preferred for sports in same season.
- Separate golf curtain shown continuous outside of divider curtain at track infield. Exact configuration to be evaluated in Design Development.
- 8) Add divider curtain around North D-Zone. Prefer type of netting here that would be a backdrop for ESS archery.
- 9) Baseball prefers the double-wide batting cages on the track to allow simultaneous 120' x 120' infield practice area.
- 10) Backstop for Rec archery needs to be determined. More information is needed about archers using 70m range to determine this.
- 11) ESS requested "teaching walls" in Fieldhouse which would include a marker board and monitor
  - a) Two desired; one on the middle of the west wall; one on the south wall, towards the west
- 12) Large format scoreboard desired for track events. Wireless battery-powered portable scoreboards are tentatively planned for basketball and other infield courts.
- 13) Parking should be 20 spaces only.
- 14) Reviewed exterior options focusing on the south and entry of the building
  - a) Option A2 generally preferred
    - Liked gable above entry, skylight concept and limestone at upper wall. Larger gable could be considered similar to Option A6.
  - b) Option A6 canopy may not be needed per DP.
- 15) Summary of various issues discussed with User Groups during Workshop 3: