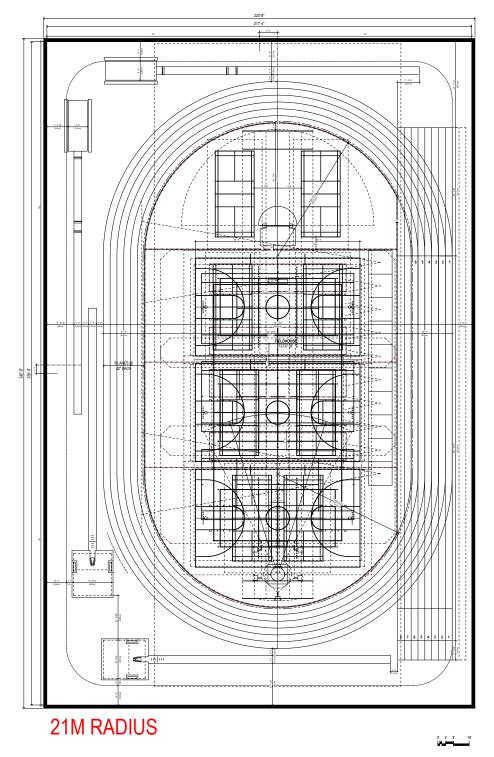

- 6) Review of Floor Plans updated based on yesterday's User Group meetings
  - a) Program area was reduced by approximately 3,500 SF, but are still over the \$40M TPC budget based on the Program Area Budget spreadsheet. Further cost reductions are needed.
  - b) General Use Lockers: two-tier metal lockers are 15" wide x 18" deep (40 locker boxes x two-tier = 80 lockers)
  - c) Officials lockers were deleted
  - d) Entry/ Lobby area was reduced
  - e) 6 Athletic Locker rooms are included in the Lower Level
    - i) Smaller basement opening to Level 1 shown
      - (1) Thought to be OK, but don't make "too small."
    - ii) Shared toilets and showers are okay, but not preferred for sports in same season.
- Separate golf curtain shown continuous outside of divider curtain at track infield. Exact configuration to be evaluated in Design Development.
- 8) Add divider curtain around North D-Zone. Prefer type of netting here that would be a backdrop for ESS archery.
- 9) Baseball prefers the double-wide batting cages on the track to allow simultaneous 120' x 120' infield practice area.
- 10) Backstop for Rec archery needs to be determined. More information is needed about archers using 70m range to determine this.
- 11) ESS requested "teaching walls" in Fieldhouse which would include a marker board and monitor
  - a) Two desired; one on the middle of the west wall; one on the south wall, towards the west
- 12) Large format scoreboard desired for track events. Wireless battery-powered portable scoreboards are tentatively planned for basketball and other infield courts.
- 13) Parking should be 20 spaces only.
- 14) Reviewed exterior options focusing on the south and entry of the building
  - a) Option A2 generally preferred
    - Liked gable above entry, skylight concept and limestone at upper wall. Larger gable could be considered similar to Option A6.
  - b) Option A6 canopy may not be needed per DP.
- 15) Summary of various issues discussed with User Groups during Workshop 3: