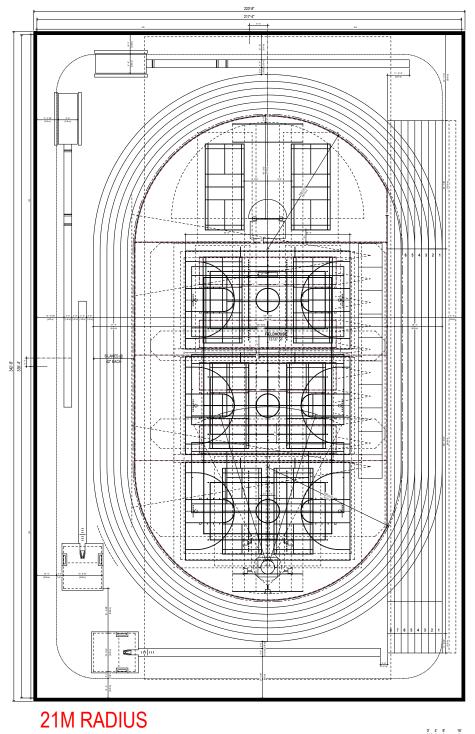

- 6) Review of Floor Plans updated based on yesterday's User Group meetings
  - a) Program area was reduced by approximately 3,500 SF, but are still over the \$40M TPC budget based on the Program Area Budget spreadsheet. Further cost reductions are needed.
  - b) General Use Lockers: two-tier metal lockers are 15" wide x 18" deep (40 locker boxes x two-tier = 80 lockers)
  - c) Officials lockers were deleted
  - d) Entry/ Lobby area was reduced
  - e) 6 Athletic Locker rooms are included in the Lower Level
    - i) Smaller basement opening to Level 1 shown
      - (1) Thought to be OK, but don't make "too small."
    - ii) Shared toilets and showers are okay, but not preferred for sports in same season.
- Separate golf curtain shown continuous outside of divider curtain at track infield. Exact configuration to be evaluated in Design Development.
- 8) Add divider curtain around North D-Zone. Prefer type of netting here that would be a backdrop for ESS archery.
- 9) Baseball prefers the double-wide batting cages on the track to allow simultaneous 120' x 120' infield practice area.
- 10) Backstop for Rec archery needs to be determined. More information is needed about archers using 70m range to determine this.
- 11) ESS requested "teaching walls" in Fieldhouse which would include a marker board and monitor
  - a) Two desired; one on the middle of the west wall; one on the south wall, towards the west
- 12) Large format scoreboard desired for track events. Wireless battery-powered portable scoreboards are tentatively planned for basketball and other infield courts.
- 13) Parking should be 20 spaces only.
- 14) Reviewed exterior options focusing on the south and entry of the building
  - a) Option A2 generally preferred
    - Liked gable above entry, skylight concept and limestone at upper wall. Larger gable could be considered similar to Option A6.
  - b) Option A6 canopy may not be needed per DP.
- 15) Summary of various issues discussed with User Groups during Workshop 3: