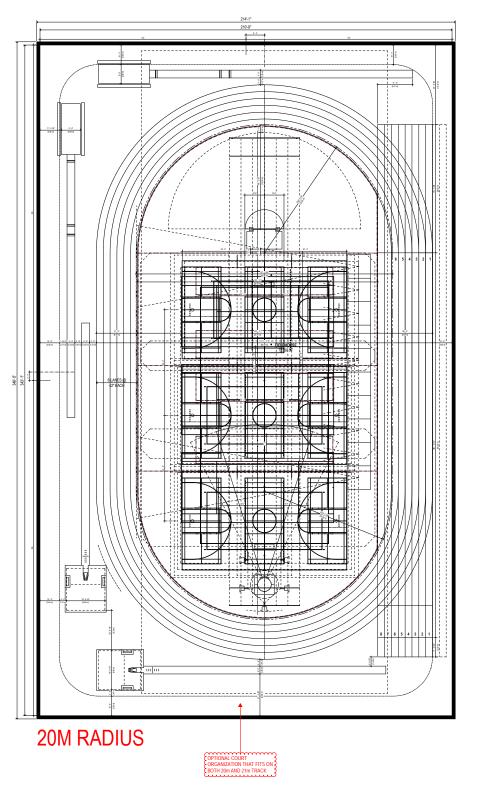

- 6) Review of Floor Plans updated based on yesterday's User Group meetings
  - a) Program area was reduced by approximately 3,500 SF, but are still over the \$40M TPC budget based on the Program Area Budget spreadsheet. Further cost reductions are needed.
  - b) General Use Lockers: two-tier metal lockers are 15" wide x 18" deep (40 locker boxes x two-tier = 80 lockers)
  - c) Officials lockers were deleted
  - d) Entry/ Lobby area was reduced
  - e) 6 Athletic Locker rooms are included in the Lower Level
    - i) Smaller basement opening to Level 1 shown
      - (1) Thought to be OK, but don't make "too small."
    - ii) Shared toilets and showers are okay, but not preferred for sports in same season.
- Separate golf curtain shown continuous outside of divider curtain at track infield. Exact configuration to be evaluated in Design Development.
- 8) Add divider curtain around North D-Zone. Prefer type of netting here that would be a backdrop for ESS archery.
- 9) Baseball prefers the double-wide batting cages on the track to allow simultaneous 120' x 120' infield practice area.
- 10) Backstop for Rec archery needs to be determined. More information is needed about archers using 70m range to determine this.
- 11) ESS requested "teaching walls" in Fieldhouse which would include a marker board and monitor
  - a) Two desired; one on the middle of the west wall; one on the south wall, towards the west
- 12) Large format scoreboard desired for track events. Wireless battery-powered portable scoreboards are tentatively planned for basketball and other infield courts.
- 13) Parking should be 20 spaces only.
- 14) Reviewed exterior options focusing on the south and entry of the building
  - a) Option A2 generally preferred
    - Liked gable above entry, skylight concept and limestone at upper wall. Larger gable could be considered similar to Option A6.
  - b) Option A6 canopy may not be needed per DP.
- 15) Summary of various issues discussed with User Groups during Workshop 3: