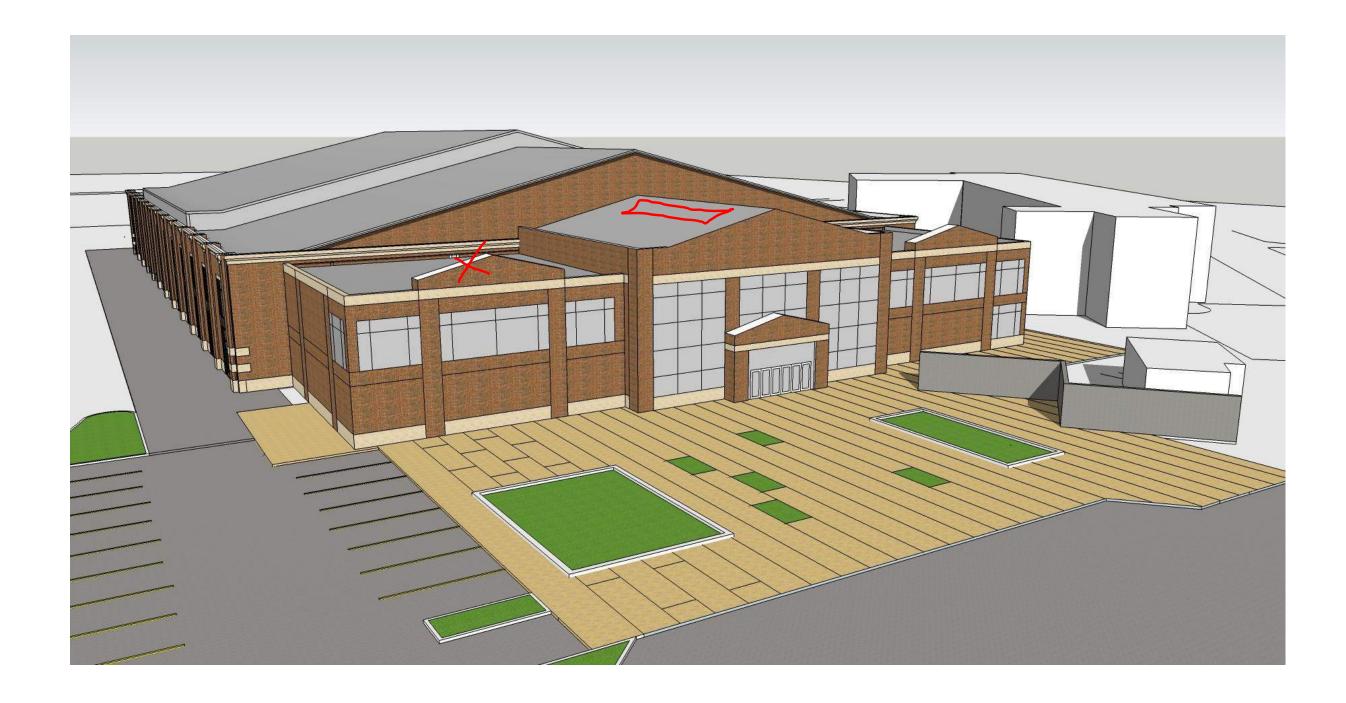

- 6) Review of Floor Plans updated based on yesterday's User Group meetings
  - a) Program area was reduced by approximately 3,500 SF, but are still over the \$40M TPC budget based on the Program Area Budget spreadsheet. Further cost reductions are needed.
  - b) General Use Lockers: two-tier metal lockers are 15" wide x 18" deep (40 locker boxes x two-tier = 80 lockers)
  - c) Officials lockers were deleted
  - d) Entry/ Lobby area was reduced
  - e) 6 Athletic Locker rooms are included in the Lower Level
    - i) Smaller basement opening to Level 1 shown
      - (1) Thought to be OK, but don't make "too small."
    - ii) Shared toilets and showers are okay, but not preferred for sports in same season.
- Separate golf curtain shown continuous outside of divider curtain at track infield. Exact configuration to be evaluated in Design Development.
- 8) Add divider curtain around North D-Zone. Prefer type of netting here that would be a backdrop for ESS archery.
- 9) Baseball prefers the double-wide batting cages on the track to allow simultaneous 120' x 120' infield practice area.
- 10) Backstop for Rec archery needs to be determined. More information is needed about archers using 70m range to determine this.
- 11) ESS requested "teaching walls" in Fieldhouse which would include a marker board and monitor
  - a) Two desired; one on the middle of the west wall; one on the south wall, towards the west
- 12) Large format scoreboard desired for track events. Wireless battery-powered portable scoreboards are tentatively planned for basketball and other infield courts.
- 13) Parking should be 20 spaces only.
- 14) Reviewed exterior options focusing on the south and entry of the building
  - a) Option A2 generally preferred
    - Liked gable above entry, skylight concept and limestone at upper wall. Larger gable could be considered similar to Option A6.
  - b) Option A6 canopy may not be needed per DP.
- 15) Summary of various issues discussed with User Groups during Workshop 3: