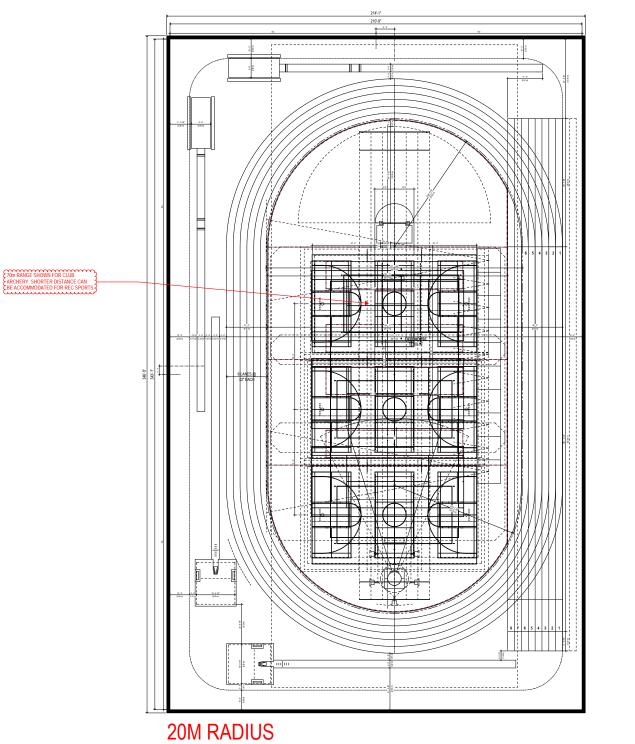

- 6) Review of Floor Plans updated based on yesterday's User Group meetings
  - a) Program area was reduced by approximately 3,500 SF, but are still over the \$40M TPC budget based on the Program Area Budget spreadsheet. Further cost reductions are needed.
  - b) General Use Lockers: two-tier metal lockers are 15" wide x 18" deep (40 locker boxes x two-tier = 80 lockers)
  - c) Officials lockers were deleted
  - d) Entry/ Lobby area was reduced
  - e) 6 Athletic Locker rooms are included in the Lower Level
    - i) Smaller basement opening to Level 1 shown
      - (1) Thought to be OK, but don't make "too small."
    - ii) Shared toilets and showers are okay, but not preferred for sports in same season.
- Separate golf curtain shown continuous outside of divider curtain at track infield. Exact configuration to be evaluated in Design Development.
- 8) Add divider curtain around North D-Zone. Prefer type of netting here that would be a backdrop for ESS archery.
- 9) Baseball prefers the double-wide batting cages on the track to allow simultaneous 120' x 120' infield practice area.
- 10) Backstop for Rec archery needs to be determined. More information is needed about archers using 70m range to determine this.
- 11) ESS requested "teaching walls" in Fieldhouse which would include a marker board and monitor
  - a) Two desired; one on the middle of the west wall; one on the south wall, towards the west
- 12) Large format scoreboard desired for track events. Wireless battery-powered portable scoreboards are tentatively planned for basketball and other infield courts.
- 13) Parking should be 20 spaces only.
- 14) Reviewed exterior options focusing on the south and entry of the building
  - a) Option A2 generally preferred
    - Liked gable above entry, skylight concept and limestone at upper wall. Larger gable could be considered similar to Option A6.
  - b) Option A6 canopy may not be needed per DP.
- 15) Summary of various issues discussed with User Groups during Workshop 3: