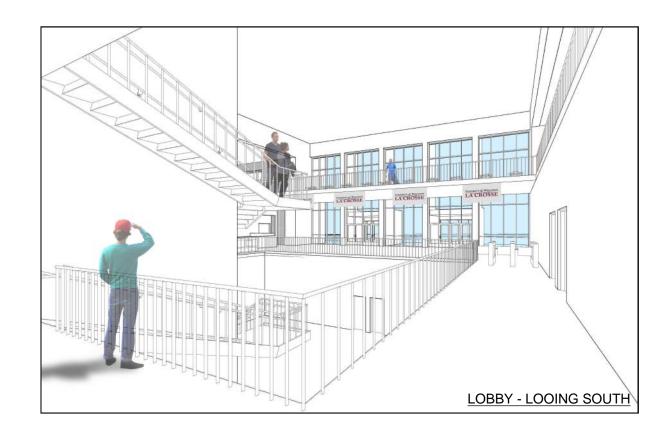

- 6) Review of Floor Plans updated based on yesterday's User Group meetings
  - a) Program area was reduced by approximately 3,500 SF, but are still over the \$40M TPC budget based on the Program Area Budget spreadsheet. Further cost reductions are needed.
  - b) General Use Lockers: two-tier metal lockers are 15" wide x 18" deep (40 locker boxes x two-tier = 80 lockers)
  - c) Officials lockers were deleted
  - d) Entry/ Lobby area was reduced
  - e) 6 Athletic Locker rooms are included in the Lower Level
    - i) Smaller basement opening to Level 1 shown
      - (1) Thought to be OK, but don't make "too small."
    - ii) Shared toilets and showers are okay, but not preferred for sports in same season.
- Separate golf curtain shown continuous outside of divider curtain at track infield. Exact configuration to be evaluated in Design Development.
- 8) Add divider curtain around North D-Zone. Prefer type of netting here that would be a backdrop for ESS archery.
- 9) Baseball prefers the double-wide batting cages on the track to allow simultaneous 120' x 120' infield practice area.
- 10) Backstop for Rec archery needs to be determined. More information is needed about archers using 70m range to determine this.
- 11) ESS requested "teaching walls" in Fieldhouse which would include a marker board and monitor
  - a) Two desired; one on the middle of the west wall; one on the south wall, towards the west
- 12) Large format scoreboard desired for track events. Wireless battery-powered portable scoreboards are tentatively planned for basketball and other infield courts.
- 13) Parking should be 20 spaces only.
- 14) Reviewed exterior options focusing on the south and entry of the building
  - a) Option A2 generally preferred
    - Liked gable above entry, skylight concept and limestone at upper wall. Larger gable could be considered similar to Option A6.
  - b) Option A6 canopy may not be needed per DP.
- 15) Summary of various issues discussed with User Groups during Workshop 3: