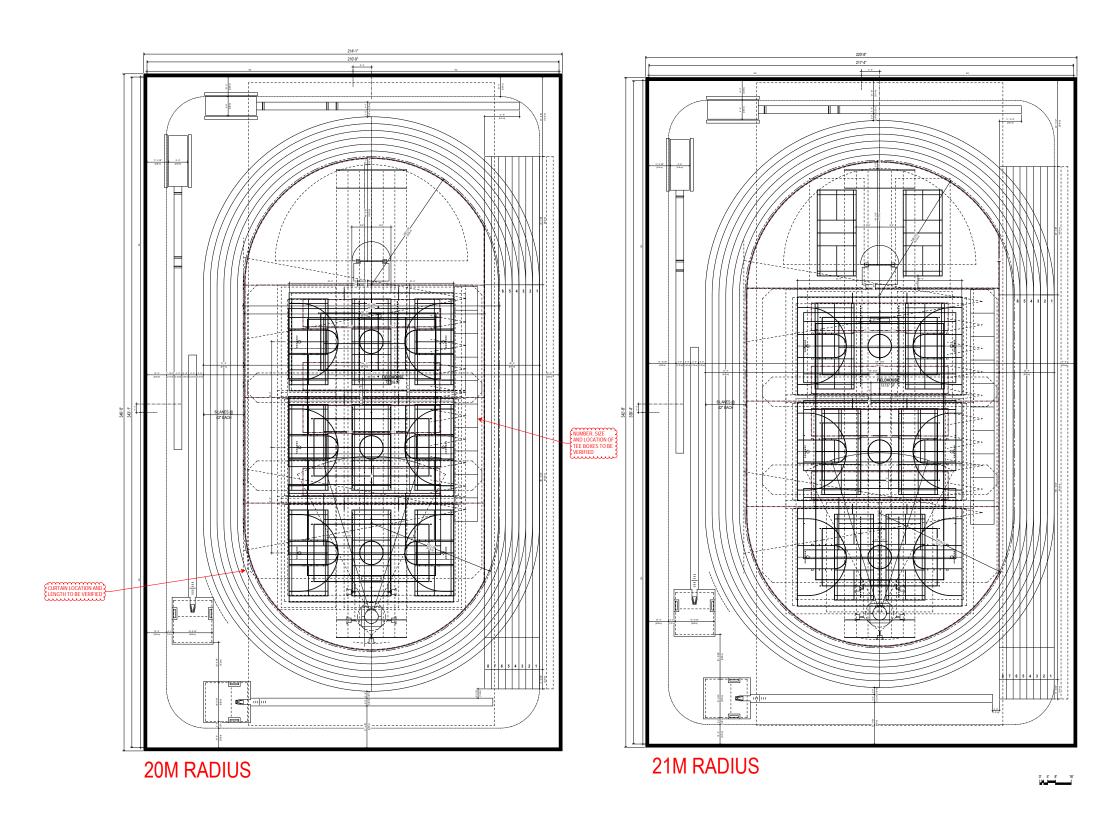

- 6) Review of Floor Plans updated based on yesterday's User Group meetings
  - a) Program area was reduced by approximately 3,500 SF, but are still over the \$40M TPC budget based on the Program Area Budget spreadsheet. Further cost reductions are needed.
  - b) General Use Lockers: two-tier metal lockers are 15" wide x 18" deep (40 locker boxes x two-tier = 80 lockers)
  - c) Officials lockers were deleted
  - d) Entry/ Lobby area was reduced
  - e) 6 Athletic Locker rooms are included in the Lower Level
    - i) Smaller basement opening to Level 1 shown
      - (1) Thought to be OK, but don't make "too small."
    - ii) Shared toilets and showers are okay, but not preferred for sports in same season.
- Separate golf curtain shown continuous outside of divider curtain at track infield. Exact configuration to be evaluated in Design Development.
- 8) Add divider curtain around North D-Zone. Prefer type of netting here that would be a backdrop for ESS archery.
- 9) Baseball prefers the double-wide batting cages on the track to allow simultaneous 120' x 120' infield practice area.
- 10) Backstop for Rec archery needs to be determined. More information is needed about archers using 70m range to determine this.
- 11) ESS requested "teaching walls" in Fieldhouse which would include a marker board and monitor
  - a) Two desired; one on the middle of the west wall; one on the south wall, towards the west
- 12) Large format scoreboard desired for track events. Wireless battery-powered portable scoreboards are tentatively planned for basketball and other infield courts.
- 13) Parking should be 20 spaces only.
- 14) Reviewed exterior options focusing on the south and entry of the building
  - a) Option A2 generally preferred
    - Liked gable above entry, skylight concept and limestone at upper wall. Larger gable could be considered similar to Option A6.
  - b) Option A6 canopy may not be needed per DP.
- 15) Summary of various issues discussed with User Groups during Workshop 3: