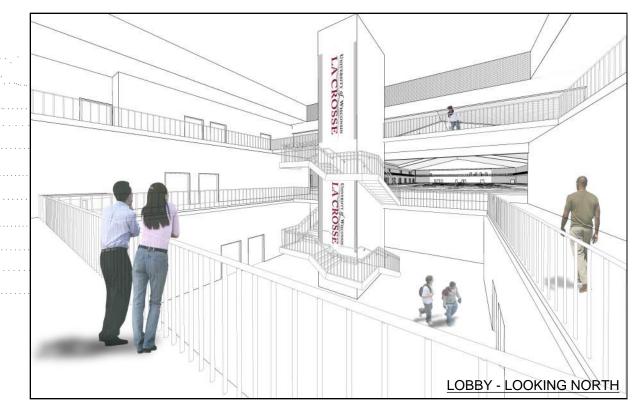

- 6) Review of Floor Plans updated based on yesterday's User Group meetings
  - a) Program area was reduced by approximately 3,500 SF, but are still over the \$40M TPC budget based on the Program Area Budget spreadsheet. Further cost reductions are needed.
  - b) General Use Lockers: two-tier metal lockers are 15" wide x 18" deep (40 locker boxes x two-tier = 80 lockers)
  - c) Officials lockers were deleted
  - d) Entry/ Lobby area was reduced
  - e) 6 Athletic Locker rooms are included in the Lower Level
    - i) Smaller basement opening to Level 1 shown
      - (1) Thought to be OK, but don't make "too small."
    - ii) Shared toilets and showers are okay, but not preferred for sports in same season.
- Separate golf curtain shown continuous outside of divider curtain at track infield. Exact configuration to be evaluated in Design Development.
- 8) Add divider curtain around North D-Zone. Prefer type of netting here that would be a backdrop for ESS archery.
- 9) Baseball prefers the double-wide batting cages on the track to allow simultaneous 120' x 120' infield practice area.
- 10) Backstop for Rec archery needs to be determined. More information is needed about archers using 70m range to determine this.
- 11) ESS requested "teaching walls" in Fieldhouse which would include a marker board and monitor
  - a) Two desired; one on the middle of the west wall; one on the south wall, towards the west
- 12) Large format scoreboard desired for track events. Wireless battery-powered portable scoreboards are tentatively planned for basketball and other infield courts.
- 13) Parking should be 20 spaces only.
- 14) Reviewed exterior options focusing on the south and entry of the building
  - a) Option A2 generally preferred
    - Liked gable above entry, skylight concept and limestone at upper wall. Larger gable could be considered similar to Option A6.
  - b) Option A6 canopy may not be needed per DP.
- 15) Summary of various issues discussed with User Groups during Workshop 3: