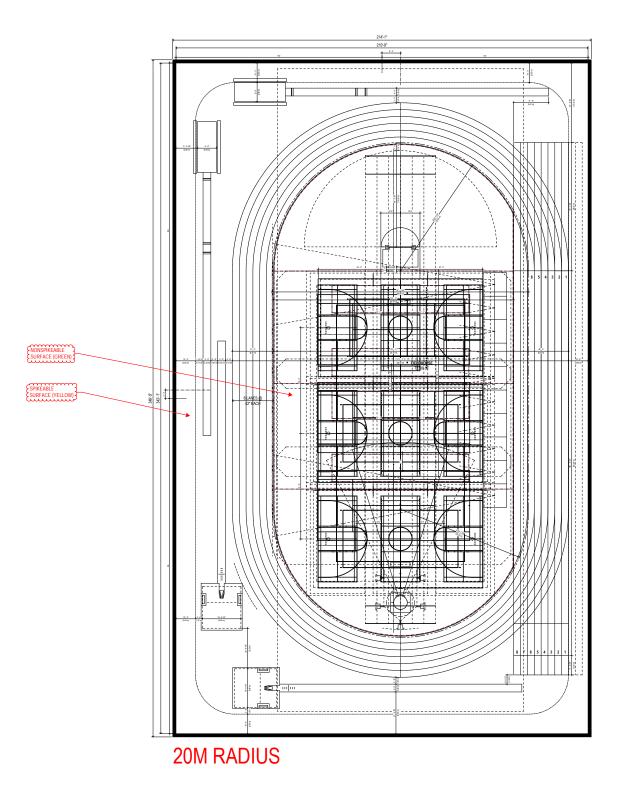

- 6) Review of Floor Plans updated based on yesterday's User Group meetings
  - a) Program area was reduced by approximately 3,500 SF, but are still over the \$40M TPC budget based on the Program Area Budget spreadsheet. Further cost reductions are needed.
  - b) General Use Lockers: two-tier metal lockers are 15" wide x 18" deep (40 locker boxes x two-tier = 80 lockers)
  - c) Officials lockers were deleted
  - d) Entry/ Lobby area was reduced
  - e) 6 Athletic Locker rooms are included in the Lower Level
    - i) Smaller basement opening to Level 1 shown
      - (1) Thought to be OK, but don't make "too small."
    - ii) Shared toilets and showers are okay, but not preferred for sports in same season.
- Separate golf curtain shown continuous outside of divider curtain at track infield. Exact configuration to be evaluated in Design Development.
- 8) Add divider curtain around North D-Zone. Prefer type of netting here that would be a backdrop for ESS archery.
- 9) Baseball prefers the double-wide batting cages on the track to allow simultaneous 120' x 120' infield practice area.
- 10) Backstop for Rec archery needs to be determined. More information is needed about archers using 70m range to determine this.
- 11) ESS requested "teaching walls" in Fieldhouse which would include a marker board and monitor
  - a) Two desired; one on the middle of the west wall; one on the south wall, towards the west
- 12) Large format scoreboard desired for track events. Wireless battery-powered portable scoreboards are tentatively planned for basketball and other infield courts.
- 13) Parking should be 20 spaces only.
- 14) Reviewed exterior options focusing on the south and entry of the building
  - a) Option A2 generally preferred
    - Liked gable above entry, skylight concept and limestone at upper wall. Larger gable could be considered similar to Option A6.
  - b) Option A6 canopy may not be needed per DP.
- 15) Summary of various issues discussed with User Groups during Workshop 3: