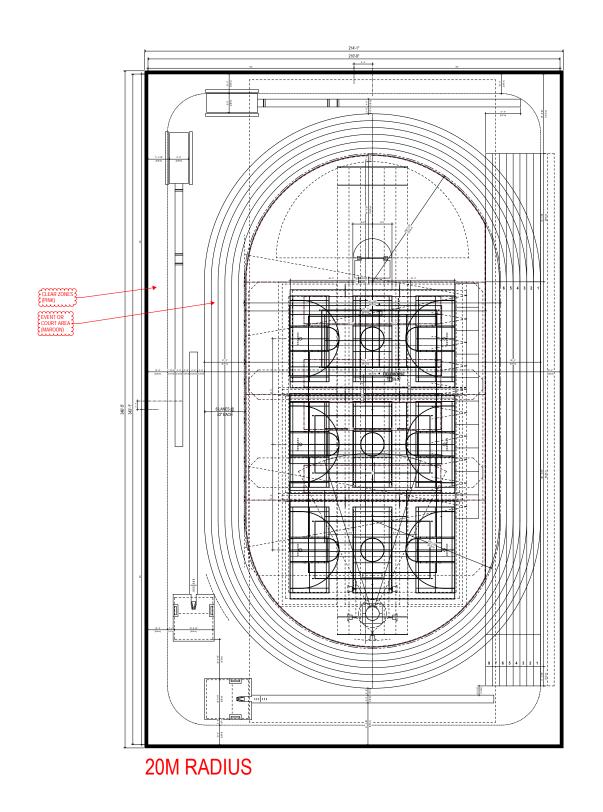

- 6) Review of Floor Plans updated based on yesterday's User Group meetings
  - a) Program area was reduced by approximately 3,500 SF, but are still over the \$40M TPC budget based on the Program Area Budget spreadsheet. Further cost reductions are needed.
  - b) General Use Lockers: two-tier metal lockers are 15" wide x 18" deep (40 locker boxes x two-tier = 80 lockers)
  - c) Officials lockers were deleted
  - d) Entry/ Lobby area was reduced
  - e) 6 Athletic Locker rooms are included in the Lower Level
    - i) Smaller basement opening to Level 1 shown
      - (1) Thought to be OK, but don't make "too small."
    - ii) Shared toilets and showers are okay, but not preferred for sports in same season.
- Separate golf curtain shown continuous outside of divider curtain at track infield. Exact configuration to be evaluated in Design Development.
- 8) Add divider curtain around North D-Zone. Prefer type of netting here that would be a backdrop for ESS archery.
- 9) Baseball prefers the double-wide batting cages on the track to allow simultaneous 120' x 120' infield practice area.
- 10) Backstop for Rec archery needs to be determined. More information is needed about archers using 70m range to determine this.
- 11) ESS requested "teaching walls" in Fieldhouse which would include a marker board and monitor
  - a) Two desired; one on the middle of the west wall; one on the south wall, towards the west
- 12) Large format scoreboard desired for track events. Wireless battery-powered portable scoreboards are tentatively planned for basketball and other infield courts.
- 13) Parking should be 20 spaces only.
- 14) Reviewed exterior options focusing on the south and entry of the building
  - a) Option A2 generally preferred
    - Liked gable above entry, skylight concept and limestone at upper wall. Larger gable could be considered similar to Option A6.
  - b) Option A6 canopy may not be needed per DP.
- 15) Summary of various issues discussed with User Groups during Workshop 3: