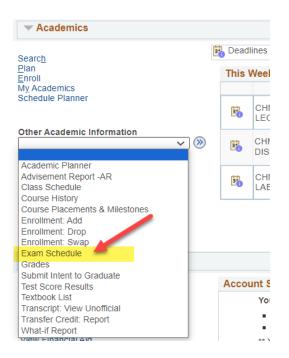

1. Log into WINGS and open the drop down menu in the Academics section. Select **Exam Schedule** and click on the arrow button.

Tip: There is also a link to your final exam schedule from your normal Weekly Schedule page. Your normal class schedule and final exam schedule have to be viewed in separate calendars.